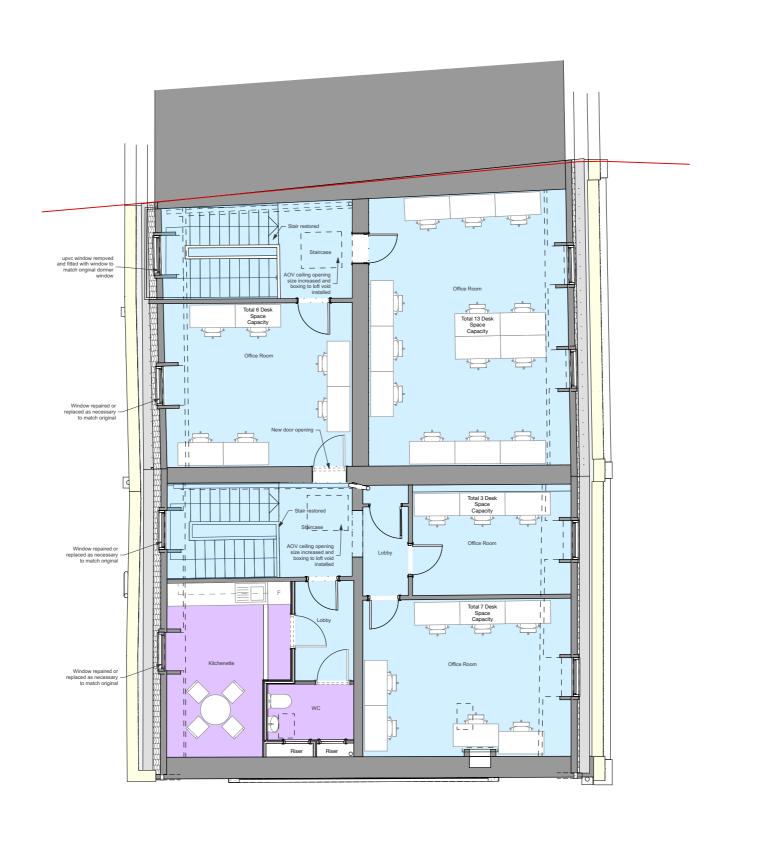

15-16 Brunswick Square, York Street, Bristol

Clie

Pirate Studios Ltd

Drawing Title

Proposed General Arrangement
Third Floor Plan

Drawing Number

2139 2104
Project Number

01