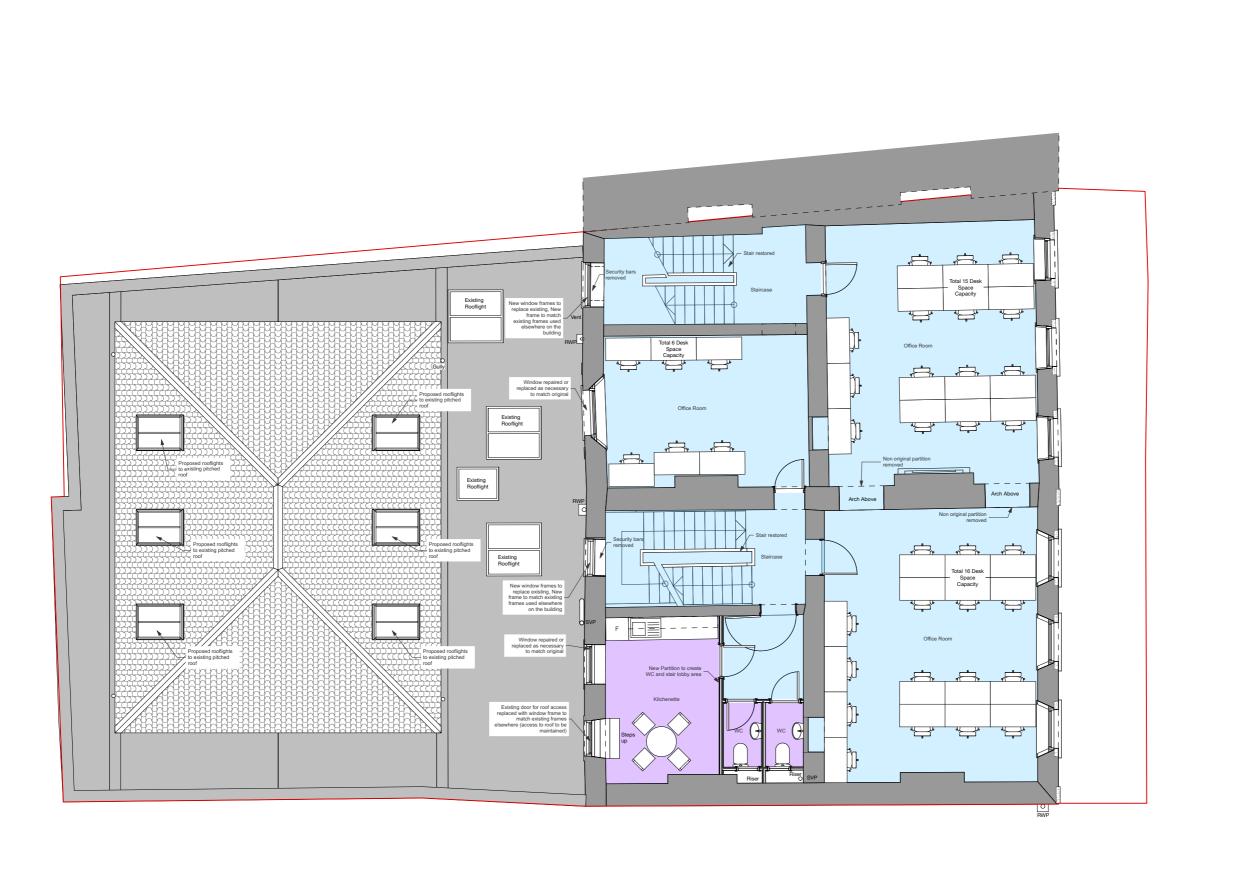

Joh

15-16 Brunswick Square, York Street, Bristol

Clie

**Pirate Studios Ltd** 

Drawing

Proposed General Arrangement First Floor Plan

Drawing Number

2139 21 Project Nu