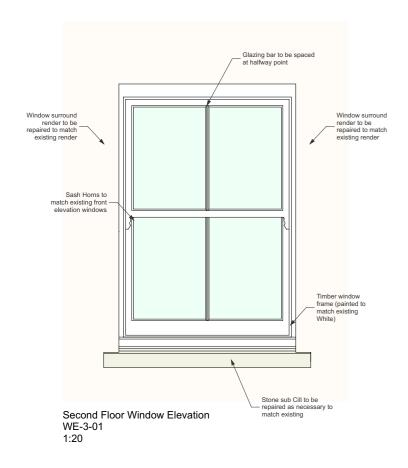

Window Head Detail 1:5

Window Meeting Rail Detail 1:5

Window Cill Detail 1:5

Window Glazing Bar Detail

Second Floor Window Plan WE-3-01 1:10

03 2020.10.06 FB Amended to Single Glazing
02 2020.07.20 PT Drawing renamed
01 2020.02.21 FB First Issue