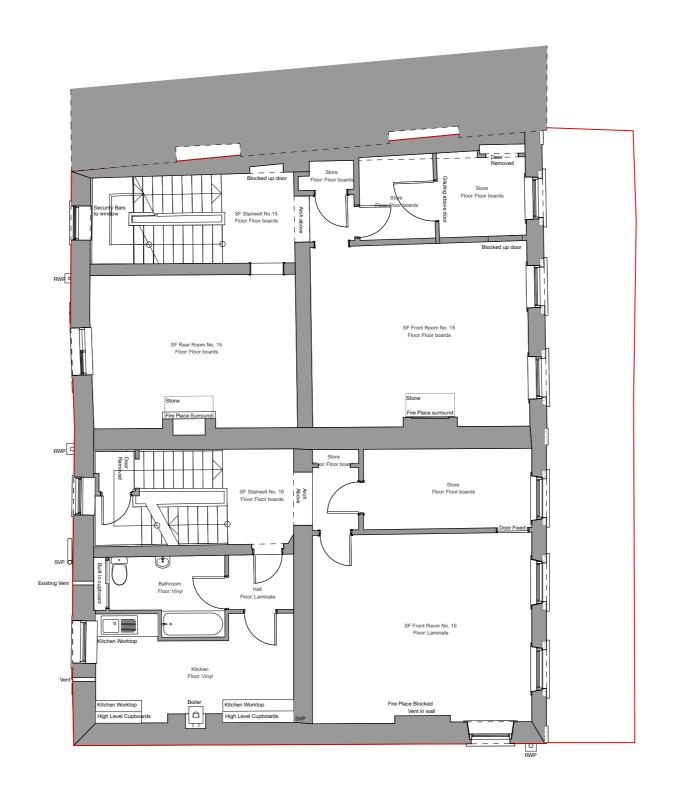

15-16 Brunswick Square, York Street, Bristol

**Pirate Studios Ltd** 

Drawing Title

**Existing Second Floor Plan** 

Drawing Number

NOMA Project No

2139 0103

Existing
Purpose of Issue 1:100 Scale FB 2020-01-22 **A3** Checked Drawn Size Noma 2139 00 00 00 A 00