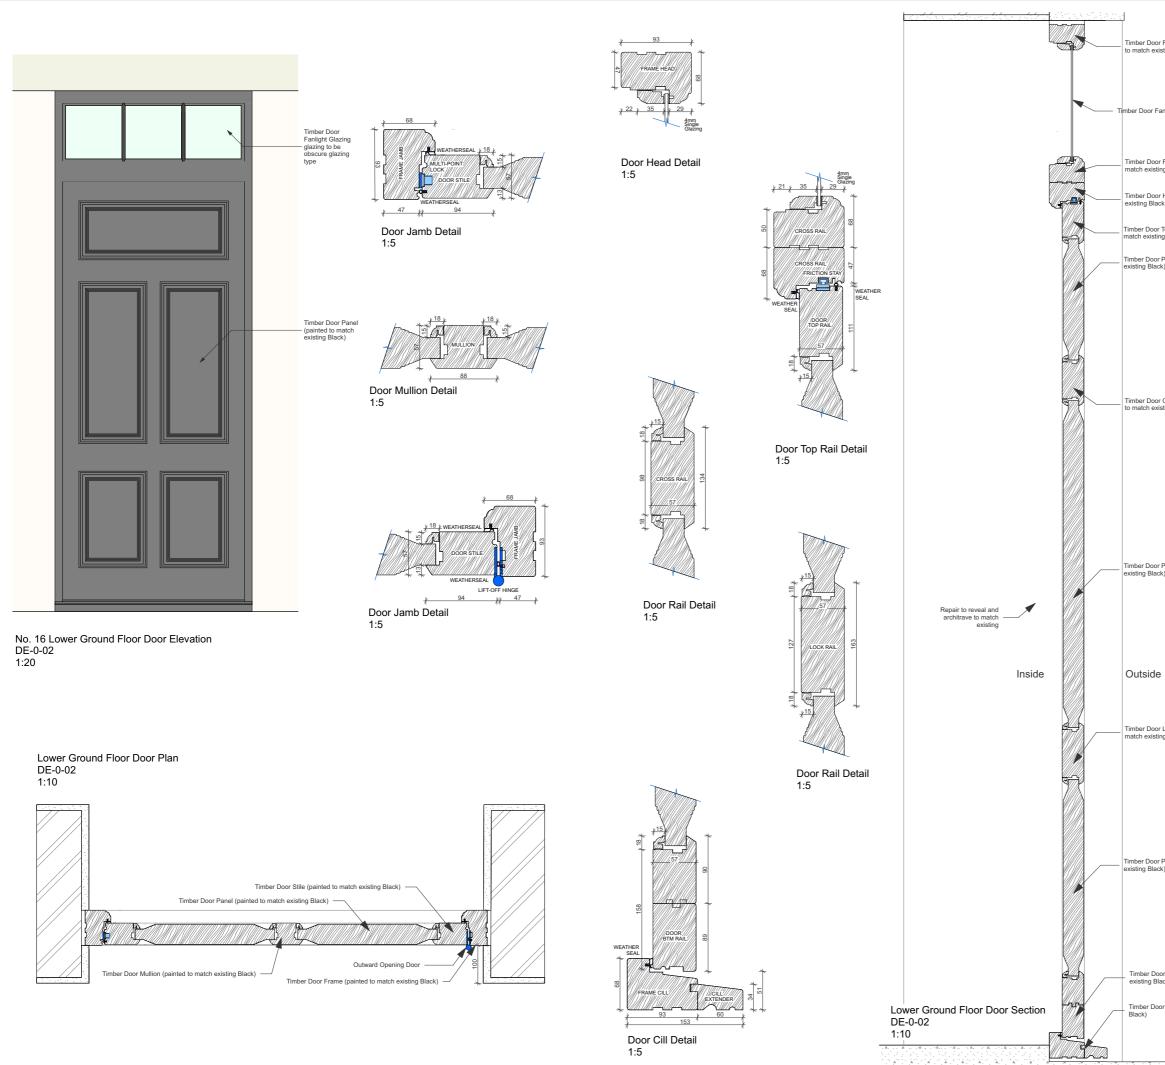

| r Fanlicht Hoad (pointed                                          | ©Copyright<br>Prior to commencement of wor<br>check all dimensions on the dr<br>dimensions, and report and dis                                                                                                                                                      | awings and check agains                                                                                                                                                            | t actual site                            |
|-------------------------------------------------------------------|---------------------------------------------------------------------------------------------------------------------------------------------------------------------------------------------------------------------------------------------------------------------|------------------------------------------------------------------------------------------------------------------------------------------------------------------------------------|------------------------------------------|
| Fanlight Head (painted<br>ting Black)                             | Written dimensions are to take                                                                                                                                                                                                                                      |                                                                                                                                                                                    |                                          |
| nlight Glazing                                                    |                                                                                                                                                                                                                                                                     |                                                                                                                                                                                    |                                          |
| Fanlight Cill (painted to g Black)                                |                                                                                                                                                                                                                                                                     |                                                                                                                                                                                    |                                          |
| Head (painted to match                                            |                                                                                                                                                                                                                                                                     |                                                                                                                                                                                    |                                          |
| op Rail (painted to<br>Black)                                     |                                                                                                                                                                                                                                                                     |                                                                                                                                                                                    |                                          |
| Panel (painted to match                                           |                                                                                                                                                                                                                                                                     |                                                                                                                                                                                    |                                          |
|                                                                   |                                                                                                                                                                                                                                                                     |                                                                                                                                                                                    |                                          |
|                                                                   |                                                                                                                                                                                                                                                                     |                                                                                                                                                                                    |                                          |
|                                                                   |                                                                                                                                                                                                                                                                     |                                                                                                                                                                                    |                                          |
|                                                                   |                                                                                                                                                                                                                                                                     |                                                                                                                                                                                    |                                          |
| Cross Rail (painted<br>ing Black)                                 |                                                                                                                                                                                                                                                                     |                                                                                                                                                                                    |                                          |
|                                                                   |                                                                                                                                                                                                                                                                     |                                                                                                                                                                                    |                                          |
|                                                                   |                                                                                                                                                                                                                                                                     |                                                                                                                                                                                    |                                          |
|                                                                   |                                                                                                                                                                                                                                                                     |                                                                                                                                                                                    |                                          |
|                                                                   |                                                                                                                                                                                                                                                                     |                                                                                                                                                                                    |                                          |
|                                                                   |                                                                                                                                                                                                                                                                     |                                                                                                                                                                                    |                                          |
| Panel (painted to match<br>)                                      |                                                                                                                                                                                                                                                                     |                                                                                                                                                                                    |                                          |
|                                                                   | 03 2020.10.06 FB Amen<br>02 2020.07.20 PT Drawi                                                                                                                                                                                                                     |                                                                                                                                                                                    |                                          |
|                                                                   |                                                                                                                                                                                                                                                                     | ng renamed<br>ssue                                                                                                                                                                 |                                          |
|                                                                   | 02 2020.07.20 PT Drawin<br>01 2020.02.21 FB First Is                                                                                                                                                                                                                | ng renamed<br>ssue<br>ption                                                                                                                                                        | cts                                      |
|                                                                   | 02 2020.07.20 PT Drawii<br>01 2020.02.21 FB First Is<br>Rev Date By Descri                                                                                                                                                                                          | ng renamed<br>ssue<br>ption<br>Archite<br>14 Guinea Street<br>Redcliffe, Bristol B                                                                                                 |                                          |
| )<br>_ock Rail (painted to                                        | 02 2020.07.20 PT Drawii<br>01 2020.02.21 FB First Is<br>Rev Date By Descri                                                                                                                                                                                          | ng renamed<br>ssue<br>ption<br>archite<br>14 Guinea Street                                                                                                                         | IS1 6SX                                  |
| .ock Rail (painted to                                             | 02 2020.07.20 PT Drawii<br>01 2020.02.21 FB First Is<br>Rev Date By Descri                                                                                                                                                                                          | ng renamed<br>ssue<br>ption<br>Archite<br>14 Guinea Street<br>Redcliffe, Bristol B<br>T 0117 929 2041<br>E mail@noma-uk.co                                                         | ISI 6SX<br>Ioom<br>n                     |
| Lock Rail (painted to<br>J Black)                                 | 02 2020.07.20 PT Drawi<br>01 2020.02.21 FB First Is<br>Rev Date By Descri<br><b>noma</b><br>Job<br><b>15-16 Brunswic</b>                                                                                                                                            | ng renamed<br>ssue<br>ption<br>Archite<br>14 Guinea Street<br>Redcliffe, Bristol B<br>T 0117 929 2041<br>E mail@noma-uk.cor<br>www.noma-uk.cor                                     | ISI 6SX<br>Ioom<br>n                     |
| )<br>Lock Rail (painted to<br>g Black)<br>Panel (painted to match | 02 2020.07.20 PT Drawin<br>01 2020.02.21 FB First Is<br>Rev Date By Descri<br><b>noma</b><br>Job<br>15-16 Brunswick<br>Bristol<br>Client<br>Pirate Studios L<br>Drawing Title                                                                                       | ng renamed<br>ssue<br>ption<br>Archite<br>14 Guinea Street<br>Redcliffe, Bristol B<br>T 0117 929 2041<br>E mail@noma-uk.cor<br>Square, Yorl                                        | ssi 6sx                                  |
| cock Raii (painted to<br>g Black)<br>Panel (painted to match      | 02 2020.07.20 PT Drawi<br>01 2020.02.21 FB First Is<br>Rev Date By Descri<br><b>noma</b><br>Job<br>15-16 Brunswick<br>Bristol<br>Client<br>Pirate Studios L                                                                                                         | ng renamed<br>ssue<br>ption<br>Archite<br>14 Guinea Street<br>Redcliffe, Bristol B<br>T 0117 929 2041<br>E mail@noma-uk.cor<br>x Square, Yorl<br>td<br>td                          | k Street,                                |
| cock Raii (painted to<br>g Black)<br>Panel (painted to match      | 02 2020.07.20 PT Drawin   01 2020.02.21 FB First Is   Rev Date By Descrit <b>INOMA</b> By Descrit   Job 15-16 Brunswick   Bristol Client Pirate Studios L   Drawing Title No. 16 Lower Gr                                                                           | ng renamed<br>ssue<br>ption<br>Archite<br>14 Guinea Street<br>Redcliffe, Bristol B<br>T 0117 929 2041<br>E mail@noma-uk.cor<br>x Square, Yorl<br>td<br>td                          | k Street,                                |
| cock Rail (painted to<br>Black)<br>Panel (painted to match        | 02 2020.07.20 PT Drawin   01 2020.02.21 FB First Is   Rev Date By Descrit <b>Inomma</b> By Descrit Date   Job 15-16 Brunswick   Bristol Client Pirate Studios L   Drawing Title No. 16 Lower Gr External Door D   Drawing Number 2139 Drawing Number Drawing Number | ng renamed<br>ssue<br>ption<br>Archite<br>14 Guinea Street<br>Redcliffe, Bristol B<br>T 0117 929 2041<br>E mail@noma-uk.cor<br>x Square, Yorl<br>td<br>td                          | New<br>03                                |
| Panel (painted to match<br>)<br>Panel (painted to match<br>)      | 02 2020.07.20 PT Drawin   01 2020.02.21 FB First Is   Rev Date By Descrit <b>Inoma</b> By Descrit Date   Job 15-16 Brunswick   Bristol Client Pirate Studios L   Drawing Title No. 16 Lower Gr   External Door D Drawing Number   2139 Project   Tender Tender      | archite<br>archite<br>14 Guinea Street<br>Redcliffe, Bristol B<br>T 0117 929 2041<br>E mail@noma-uk.cor<br>x Square, Yorl<br>td<br>td<br>round Floor - E<br>E-0-02 Details<br>3401 | New<br>03<br>Revision<br>1:20, 1:10, 1:2 |
|                                                                   | 02 2020.07.20 PT Drawin   01 2020.02.21 FB First Is   Rev Date By Descrit <b>Inoma</b> By Descrit Date   Job 15-16 Brunswick   Bristol Client Pirate Studios L   Drawing Title No. 16 Lower Gr   External Door D Drawing Number 2139   Project Project Project      | archite<br>archite<br>14 Guinea Street<br>Redcliffe, Bristol B<br>T 0117 929 2041<br>E mail@noma-uk.cor<br>x Square, Yorl<br>td<br>td<br>round Floor - E<br>E-0-02 Details<br>3401 | New<br>03                                |