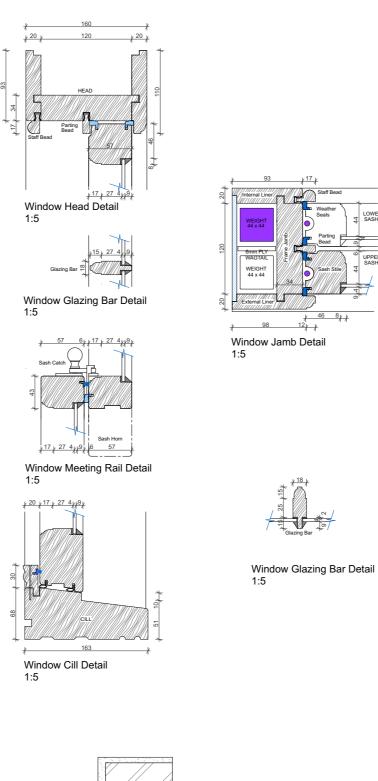

Lower Ground Floor Window Plan WE-0-02 1:10

Lower Ground Floor Window Section WE-0-02 1:10

©Copyright

Prior to commencement of works on the site, the contractor should check all dimensions on the drawings and check against actual site dimensions, and report and discrepancies immediately to the Architect.