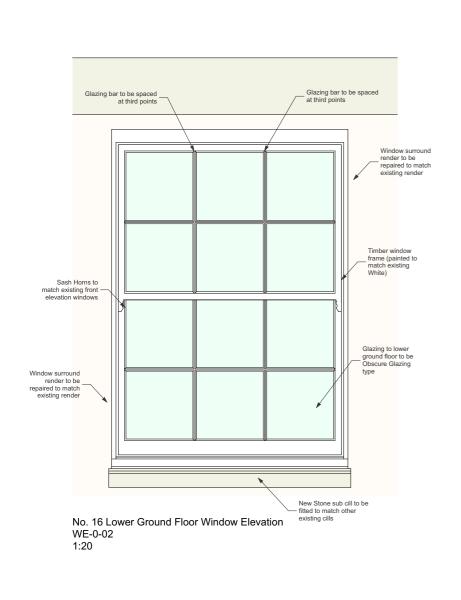

Lower Ground Floor Window Plan WE-0-02 1:10

Lower Ground Floor Window Section WE-0-02 1:10

©Copyright

Prior to commencement of works on the site, the contractor should check all dimensions on the drawings and check against actual site dimensions, and report and discrepancies immediately to the Architect.