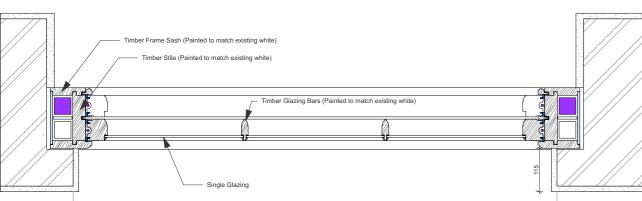

Lower Ground Floor Window Plan WE-0-02 1:10

Lower Ground Floor Window Section WE-0-02 1:10

©Copyright

Prior to commencement of works on the site, the contractor should check all dimensions on the drawings and check against actual site dimensions, and report and discrepancies immediately to the Architect.