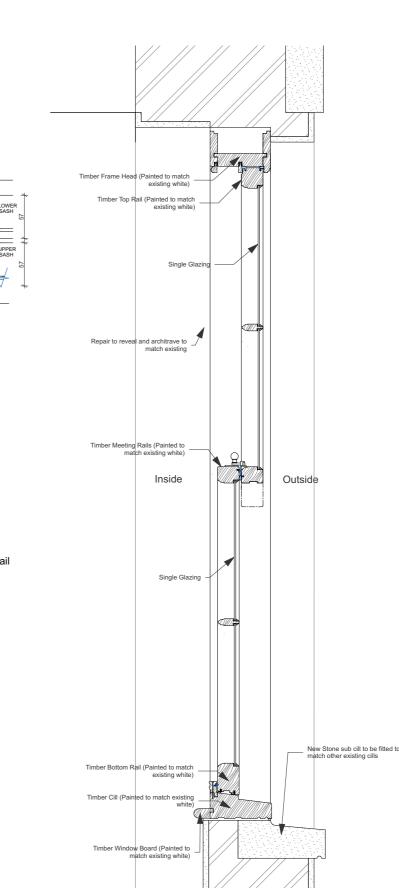

Lower Ground Floor Window Plan WE-0-02 1:10

Lower Ground Floor Window Section WE-0-02 1:10

©Copyright

Prior to commencement of works on the site, the contractor should check all dimensions on the drawings and check against actual site dimensions, and report and discrepancies immediately to the Architect.