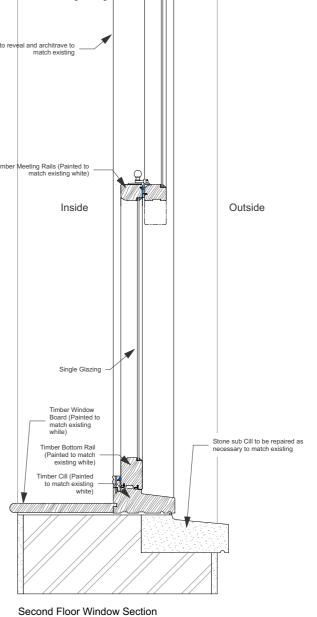

WE-3-03

1:10

Second Floor Window Plan WE-3-03 1:10 15-16 Brunswick Square, York Street, Bristol

03 2020.10.06 FB Amended to Single Glazing
02 2020.07.20 PT Drawing renamed
01 2020.02.21 FB First Issue

architects