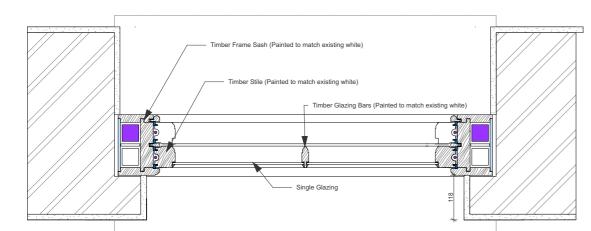

WE-3-03

1:10

Second Floor Window Plan WE-3-03 1:10 15-16 Brunswick Square, York Street, Bristol

03 2020.10.06 FB Amended to Single Glazing
02 2020.07.20 PT Drawing renamed
01 2020.02.21 FB First Issue

architects