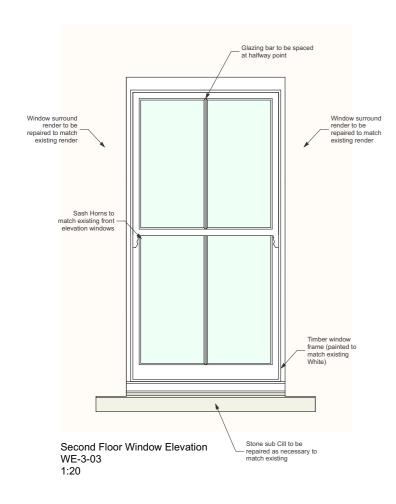

WE-3-03

1:10

Second Floor Window Plan WE-3-03 1:10 15-16 Brunswick Square, York Street, Bristol

03 2020.10.06 FB Amended to Single Glazing
02 2020.07.20 PT Drawing renamed
01 2020.02.21 FB First Issue

architects