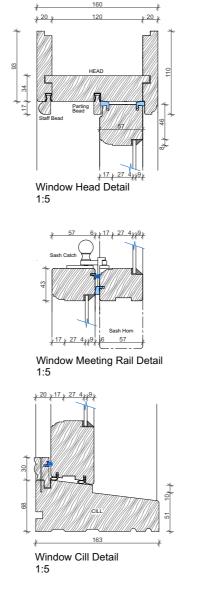

WE-3-03

1:10

Second Floor Window Plan WE-3-03 1:10 15-16 Brunswick Square, York Street, Bristol

03 2020.10.06 FB Amended to Single Glazing
02 2020.07.20 PT Drawing renamed
01 2020.02.21 FB First Issue

architects