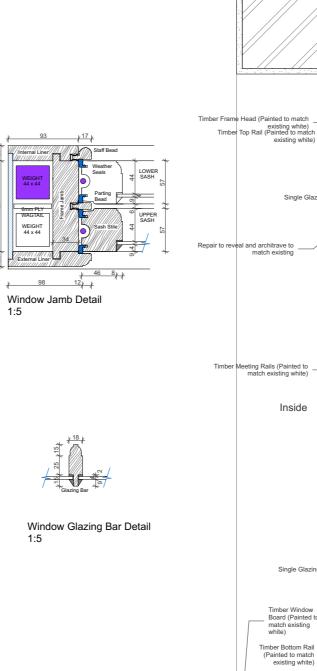

WE-3-03

1:10

Second Floor Window Plan WE-3-03 1:10 15-16 Brunswick Square, York Street, Bristol

03 2020.10.06 FB Amended to Single Glazing
02 2020.07.20 PT Drawing renamed
01 2020.02.21 FB First Issue

architects