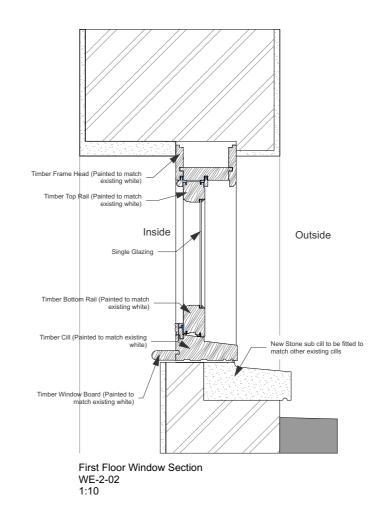

Window Glazing Bar Detail 1:5

©Copyright

Prior to commencement of works on the site, the contractor should check all dimensions on the drawings and check against actual site dimensions, and report and discrepancies immediately to the Architect.