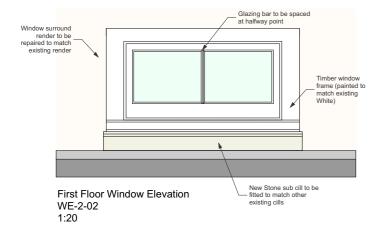

Window Glazing Bar Detail 1:5

©Copyright

Prior to commencement of works on the site, the contractor should check all dimensions on the drawings and check against actual site dimensions, and report and discrepancies immediately to the Architect.