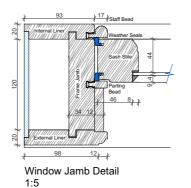

Window Glazing Bar Detail 1:5

©Copyright

Prior to commencement of works on the site, the contractor should check all dimensions on the drawings and check against actual site dimensions, and report and discrepancies immediately to the Architect.

Written dimensions are to take precedence over scaled dimensions.

03 2020.10.06 FB Amended to Single Glazing
02 2020.07.20 PT Drawing renamed
01 2020.02.21 FB First Issue

Rev Date By Description

noma architects

> 14 Guinea Street Redcliffe, Bristol BS1 6SX T 0117 929 2041 E mail@noma-uk.com www.noma-uk.com

15-16 Brunswick Square, York Street, Bristol

**Pirate Studios Ltd** 

No. 16 First Floor - New Rear Window WE-2-02 Details

Drawing Number

2139 3405 03 Tender 1:20, 1:10, 1:5 Scale

FB 2020-02-21 **A3** Drawn Checked Size 2139 00 00