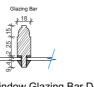

Window Glazing Bar Detail 1:5

©Copyright

Prior to commencement of works on the site, the contractor should check all dimensions on the drawings and check against actual site dimensions, and report and discrepancies immediately to the Architect.