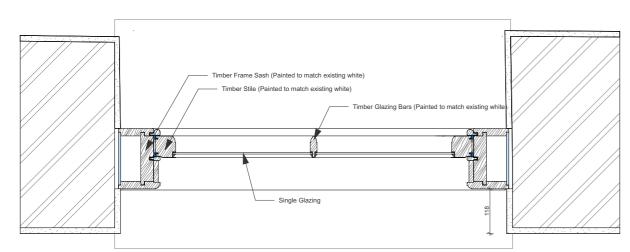

Window Glazing Bar Detail 1:5

©Copyright

Prior to commencement of works on the site, the contractor should check all dimensions on the drawings and check against actual site dimensions, and report and discrepancies immediately to the Architect.