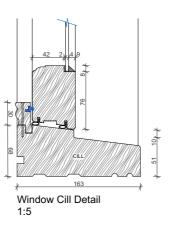

Window Glazing Bar Detail 1:5

©Copyright

Prior to commencement of works on the site, the contractor should check all dimensions on the drawings and check against actual site dimensions, and report and discrepancies immediately to the Architect.