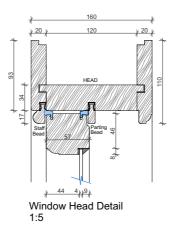

Window Glazing Bar Detail 1:5

©Copyright

Prior to commencement of works on the site, the contractor should check all dimensions on the drawings and check against actual site dimensions, and report and discrepancies immediately to the Architect.