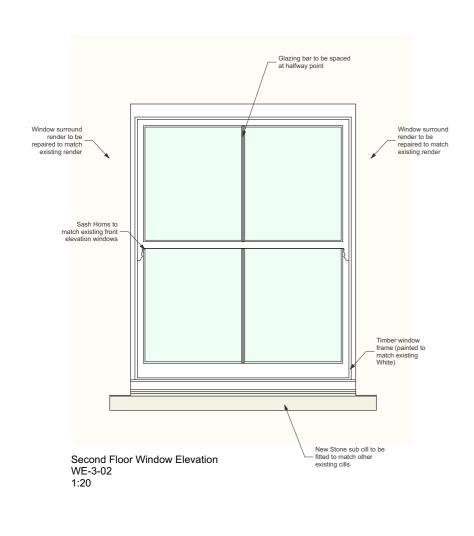

Second Floor Window Plan WE-3-02 1:10

Second Floor Window Section WE-3-02 1:10 ©Copyright

Prior to commencement of works on the site, the contractor should check all dimensions on the drawings and check against actual site dimensions, and report and discrepancies immediately to the Architect.