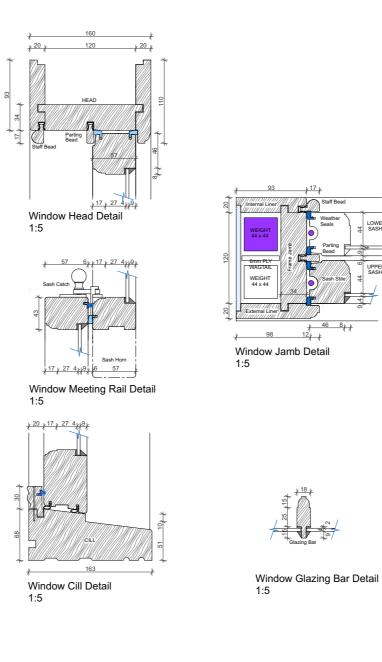

Second Floor Window Plan WE-3-02 1:10

Second Floor Window Section WE-3-02 1:10 ©Copyright

Prior to commencement of works on the site, the contractor should check all dimensions on the drawings and check against actual site dimensions, and report and discrepancies immediately to the Architect.