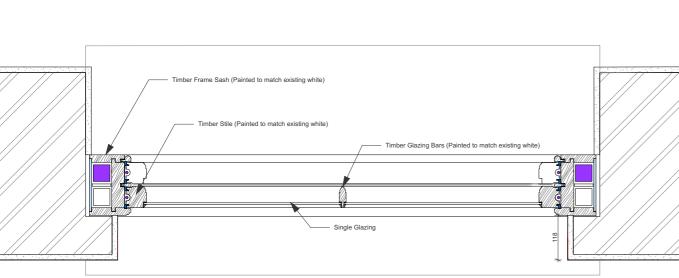

Second Floor Window Plan WE-3-02 1:10

Second Floor Window Section WE-3-02 1:10 ©Copyright

Prior to commencement of works on the site, the contractor should check all dimensions on the drawings and check against actual site dimensions, and report and discrepancies immediately to the Architect.