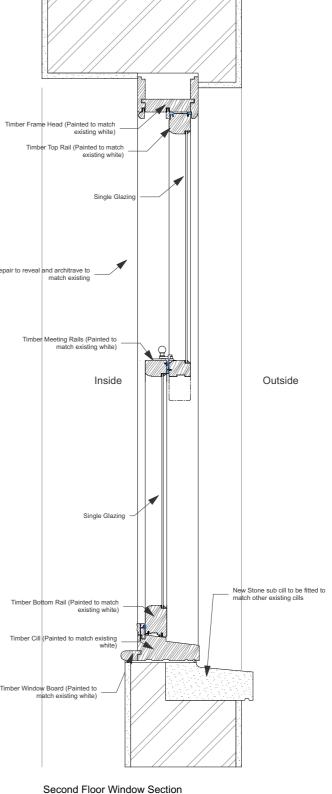

Second Floor Window Plan WE-3-02 1:10

Second Floor Window Section WE-3-02 1:10 ©Copyright

Prior to commencement of works on the site, the contractor should check all dimensions on the drawings and check against actual site dimensions, and report and discrepancies immediately to the Architect.