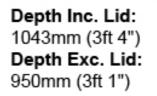

View of steel bike store

Weight: 114kg (18 stone) Door Aperture: 1350mm (4ft 5")

Door Clearance 780mm (2ft 7")

Axonometric & plan of bike store

| mlg architects                                                                                               |                                                                                                               |              |
|--------------------------------------------------------------------------------------------------------------|---------------------------------------------------------------------------------------------------------------|--------------|
| Bike store                                                                                                   | MLGA limited<br>Oriel House<br>Tabram's Pitch<br>Nailsworth<br>GL6 0BS<br>t: 01454 540044 e:office@mlga.co.uk |              |
| site address<br>Land adjacent to<br>2 Woodwell cottages<br>Woodwell Road<br>Shirehampton<br>Bristol BS11 9XU | drawing number<br>19/1724/2175                                                                                |              |
|                                                                                                              | drawing revision number A                                                                                     |              |
|                                                                                                              | date created 22/11/2019                                                                                       | scale<br>NTS |