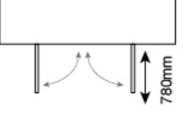

View of steel bike store

Weight: 114kg (18 stone) Door Aperture: 1350mm (4ft 5")

Door Clearance 780mm (2ft 7")

Axonometric & plan of bike store

| mlg architects                                                                                               |                                                                                                               |              |
|--------------------------------------------------------------------------------------------------------------|---------------------------------------------------------------------------------------------------------------|--------------|
| Bike store                                                                                                   | MLGA limited<br>Oriel House<br>Tabram's Pitch<br>Nailsworth<br>GL6 0BS<br>t: 01454 540044 e:office@mlga.co.uk |              |
| site address<br>Land adjacent to<br>2 Woodwell cottages<br>Woodwell Road<br>Shirehampton<br>Bristol BS11 9XU | drawing number<br>19/1724/2175                                                                                |              |
|                                                                                                              | drawing revision number A                                                                                     |              |
|                                                                                                              | date created 22/11/2019                                                                                       | scale<br>NTS |