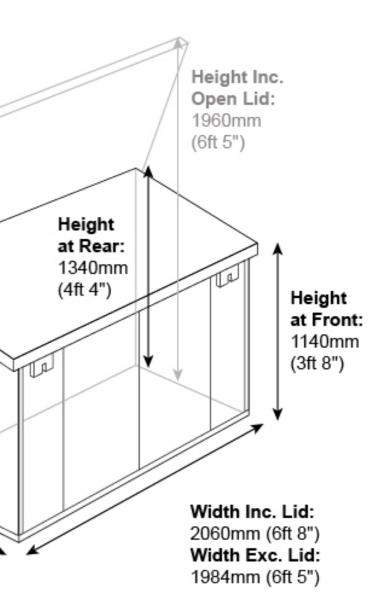

View of steel bike store

Weight: 114kg (18 stone) Door Aperture: 1350mm (4ft 5")

Door Clearance 780mm (2ft 7")

Axonometric & plan of bike store

| mlg architects                                                                                               |                                                                                                               |              |
|--------------------------------------------------------------------------------------------------------------|---------------------------------------------------------------------------------------------------------------|--------------|
| Bike store                                                                                                   | MLGA limited<br>Oriel House<br>Tabram's Pitch<br>Nailsworth<br>GL6 0BS<br>t: 01454 540044 e:office@mlga.co.uk |              |
| site address<br>Land adjacent to<br>2 Woodwell cottages<br>Woodwell Road<br>Shirehampton<br>Bristol BS11 9XU | drawing number<br>19/1724/2175                                                                                |              |
|                                                                                                              | drawing revision number A                                                                                     |              |
|                                                                                                              | date created 22/11/2019                                                                                       | scale<br>NTS |