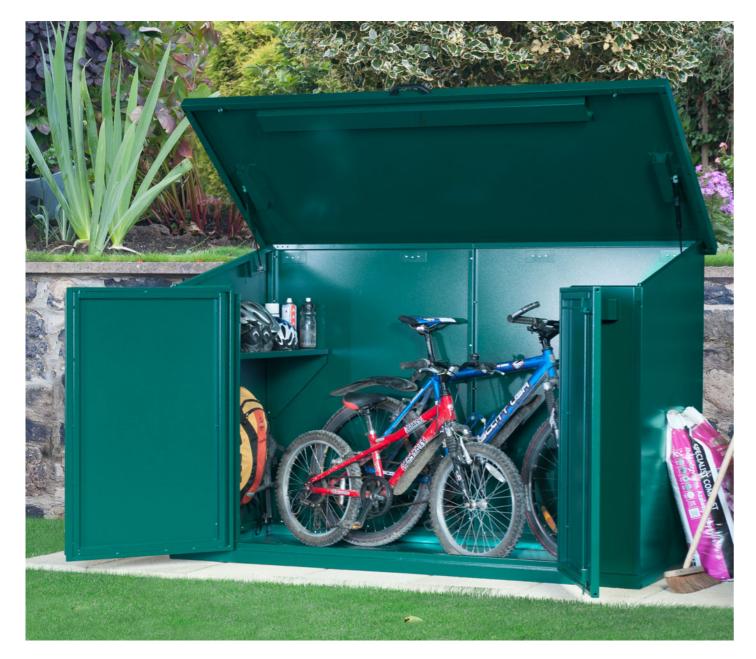

View of steel bike store

Weight: 114kg (18 stone) Door Aperture: 1350mm (4ft 5")

Door Clearance 780mm (2ft 7")

Axonometric & plan of bike store

| mlg architects                                                                                               |                                                                                                               |              |
|--------------------------------------------------------------------------------------------------------------|---------------------------------------------------------------------------------------------------------------|--------------|
| Bike store                                                                                                   | MLGA limited<br>Oriel House<br>Tabram's Pitch<br>Nailsworth<br>GL6 0BS<br>t: 01454 540044 e:office@mlga.co.uk |              |
| site address<br>Land adjacent to<br>2 Woodwell cottages<br>Woodwell Road<br>Shirehampton<br>Bristol BS11 9XU | drawing number<br>19/1724/2175                                                                                |              |
|                                                                                                              | drawing revision number A                                                                                     |              |
|                                                                                                              | date created 22/11/2019                                                                                       | scale<br>NTS |