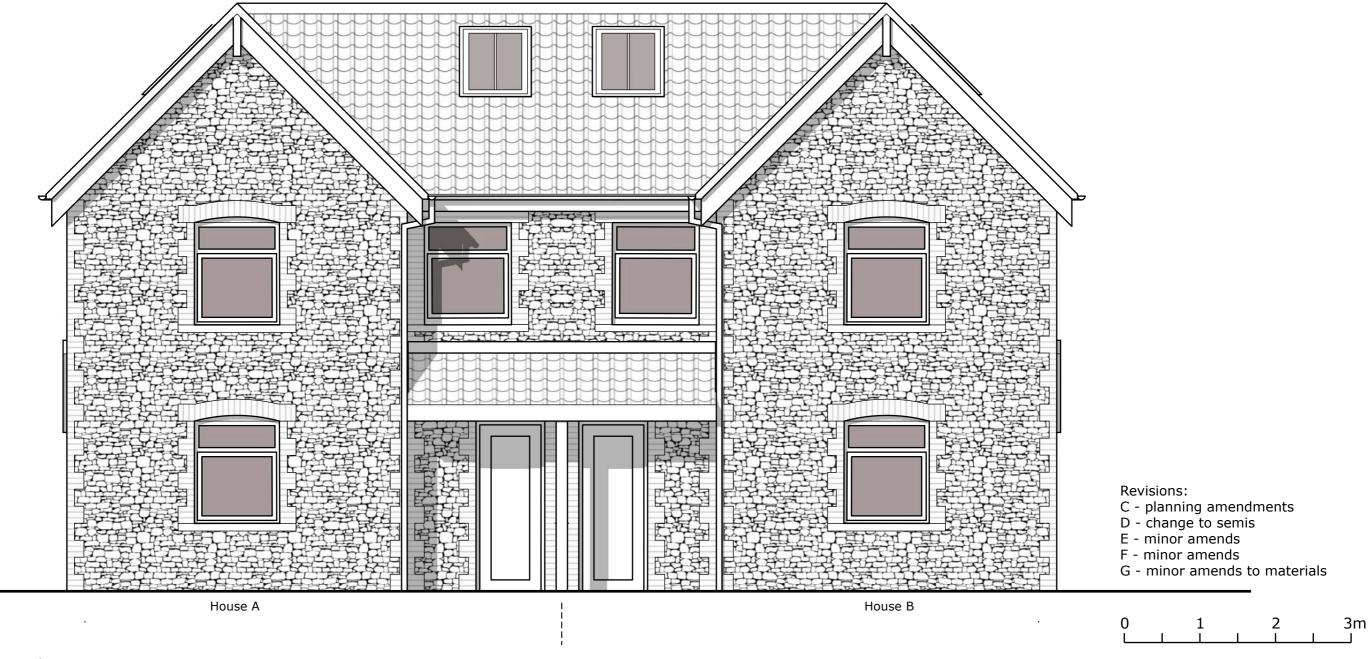

Front elevation

<u>Materials</u>

Roof: Breckland Brown concrete double roman tiles

Stone walls: Semi-coursed stone to match 2 Woodwell Cottages, quoins and heads in red brick to match 21 Woodwell Rd

Brick walls: Red brick to match 21 Woodwell Rd

Rendered walls: Off white

Facias & soffits: White UPVC

Windows: white upvc to front, grey elsewhere

Gutters: Black UPVC

Fences: Close boarded timber

## mlg architects

Front elevations

MLGA limited
55 High Street
Thombury
South Gloucestershire
BS35 2AP
t: 01454 540044 e:office@mlga.co.uk
drawing number

site address

Land adjacent to 2 Woodwell cottages Woodwell Road Shirehampton Bristol BS11 9XU 19/1724/210