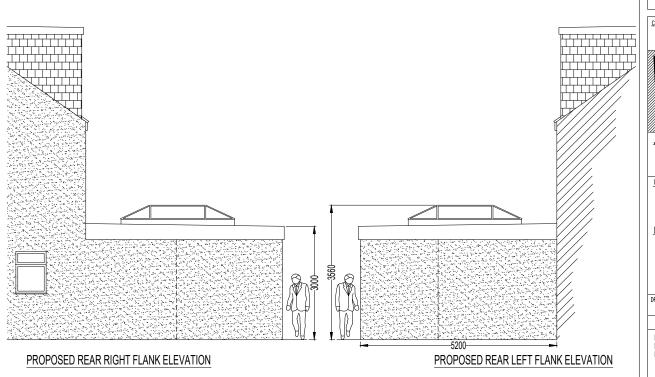

## PERMITTED DEVELOPMENT CRITERIA FOR LARGER REAR EXTENSIONS

ALL NEW MATERIALS TO MATCH EXISTING COLOUR AND TYPE REAR EXTENSIONS NOT TO EXCEED 6m IN DEPTH EAVES HEIGHT TO BE NO MORE THAN 3m FROM GROUND LEVEL MAXIMUM HEIGHT OF ROOF TO BE NO MORE THAN 4m