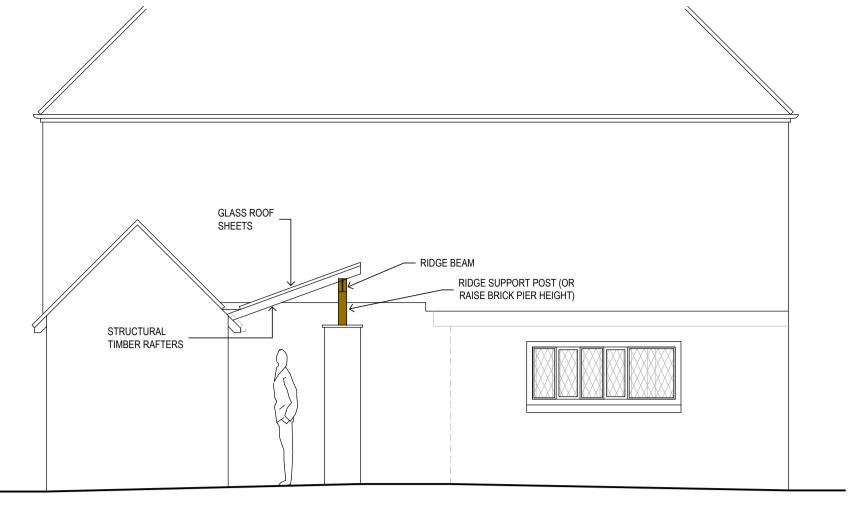

ROOF ABUTMENT DETAIL

GENERAL NOTES

ALL DIMENSIONS TO BE CHECKED ON SITE PRIOR TO COMMENCEMENT OF WORKS - PLEASE REPORT ERRORS OR OMISSIONS TO THE ARCHITECT.

THIS DRAWING HAS BEEN PRODUCED FOR THE PURPOSES OF PLANNING AND BUILDING REGULATIONS APPROVALS ONLY AND IS NOT INTENDED TO BE A FULL WORKING DRAWING.