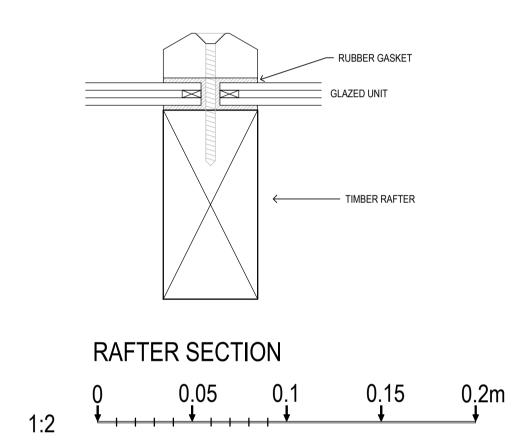

ROOF ABUTMENT DETAIL

GENERAL NOTES

ALL DIMENSIONS TO BE CHECKED ON SITE PRIOR TO COMMENCEMENT OF WORKS - PLEASE REPORT ERRORS OR OMISSIONS TO THE ARCHITECT.

THIS DRAWING HAS BEEN PRODUCED FOR THE PURPOSES OF PLANNING AND BUILDING REGULATIONS APPROVALS ONLY AND IS NOT INTENDED TO BE A FULL WORKING DRAWING.