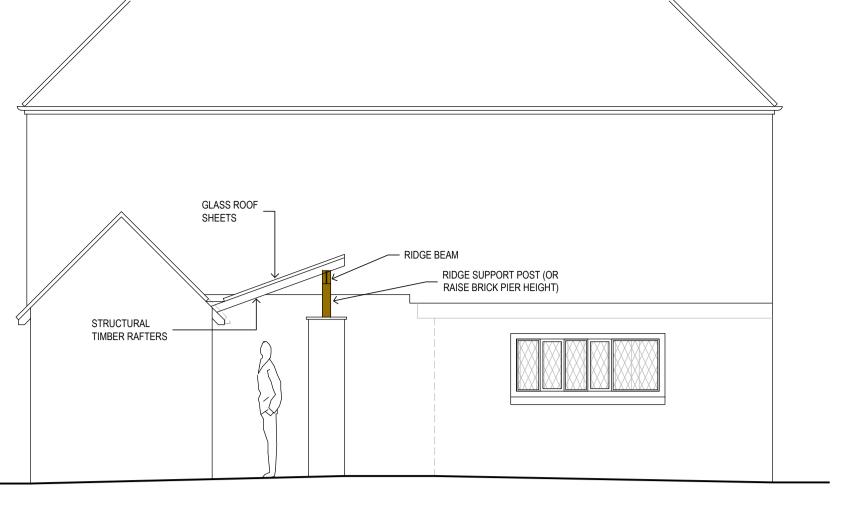

ROOF ABUTMENT DETAIL

GENERAL NOTES

ALL DIMENSIONS TO BE CHECKED ON SITE PRIOR TO COMMENCEMENT OF WORKS - PLEASE REPORT ERRORS OR OMISSIONS TO THE ARCHITECT.

THIS DRAWING HAS BEEN PRODUCED FOR THE PURPOSES OF PLANNING AND BUILDING REGULATIONS APPROVALS ONLY AND IS NOT INTENDED TO BE A FULL WORKING DRAWING.