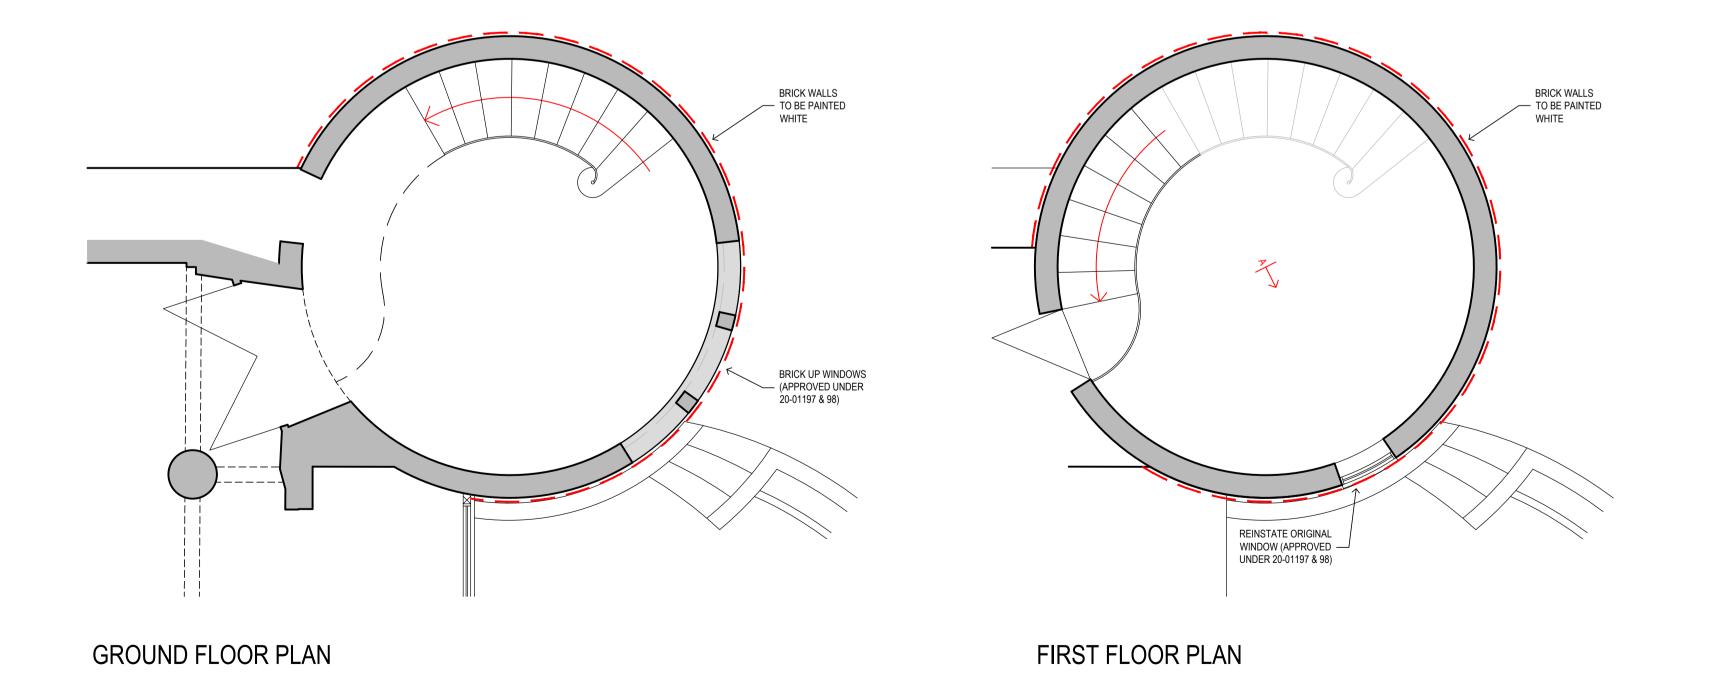

BOXHURST OAST
SANDHURST
CRANBROOK
for Mr J Woodnutt

PROPOSED LAYOUT - ROUNDEL

DRAWN BY - SMG DATE - OCTOR

DATE - OCTOBER 2020 SCALE - 1:50 @ A1

DRAWING No. 6694 / 10 / 1 / A