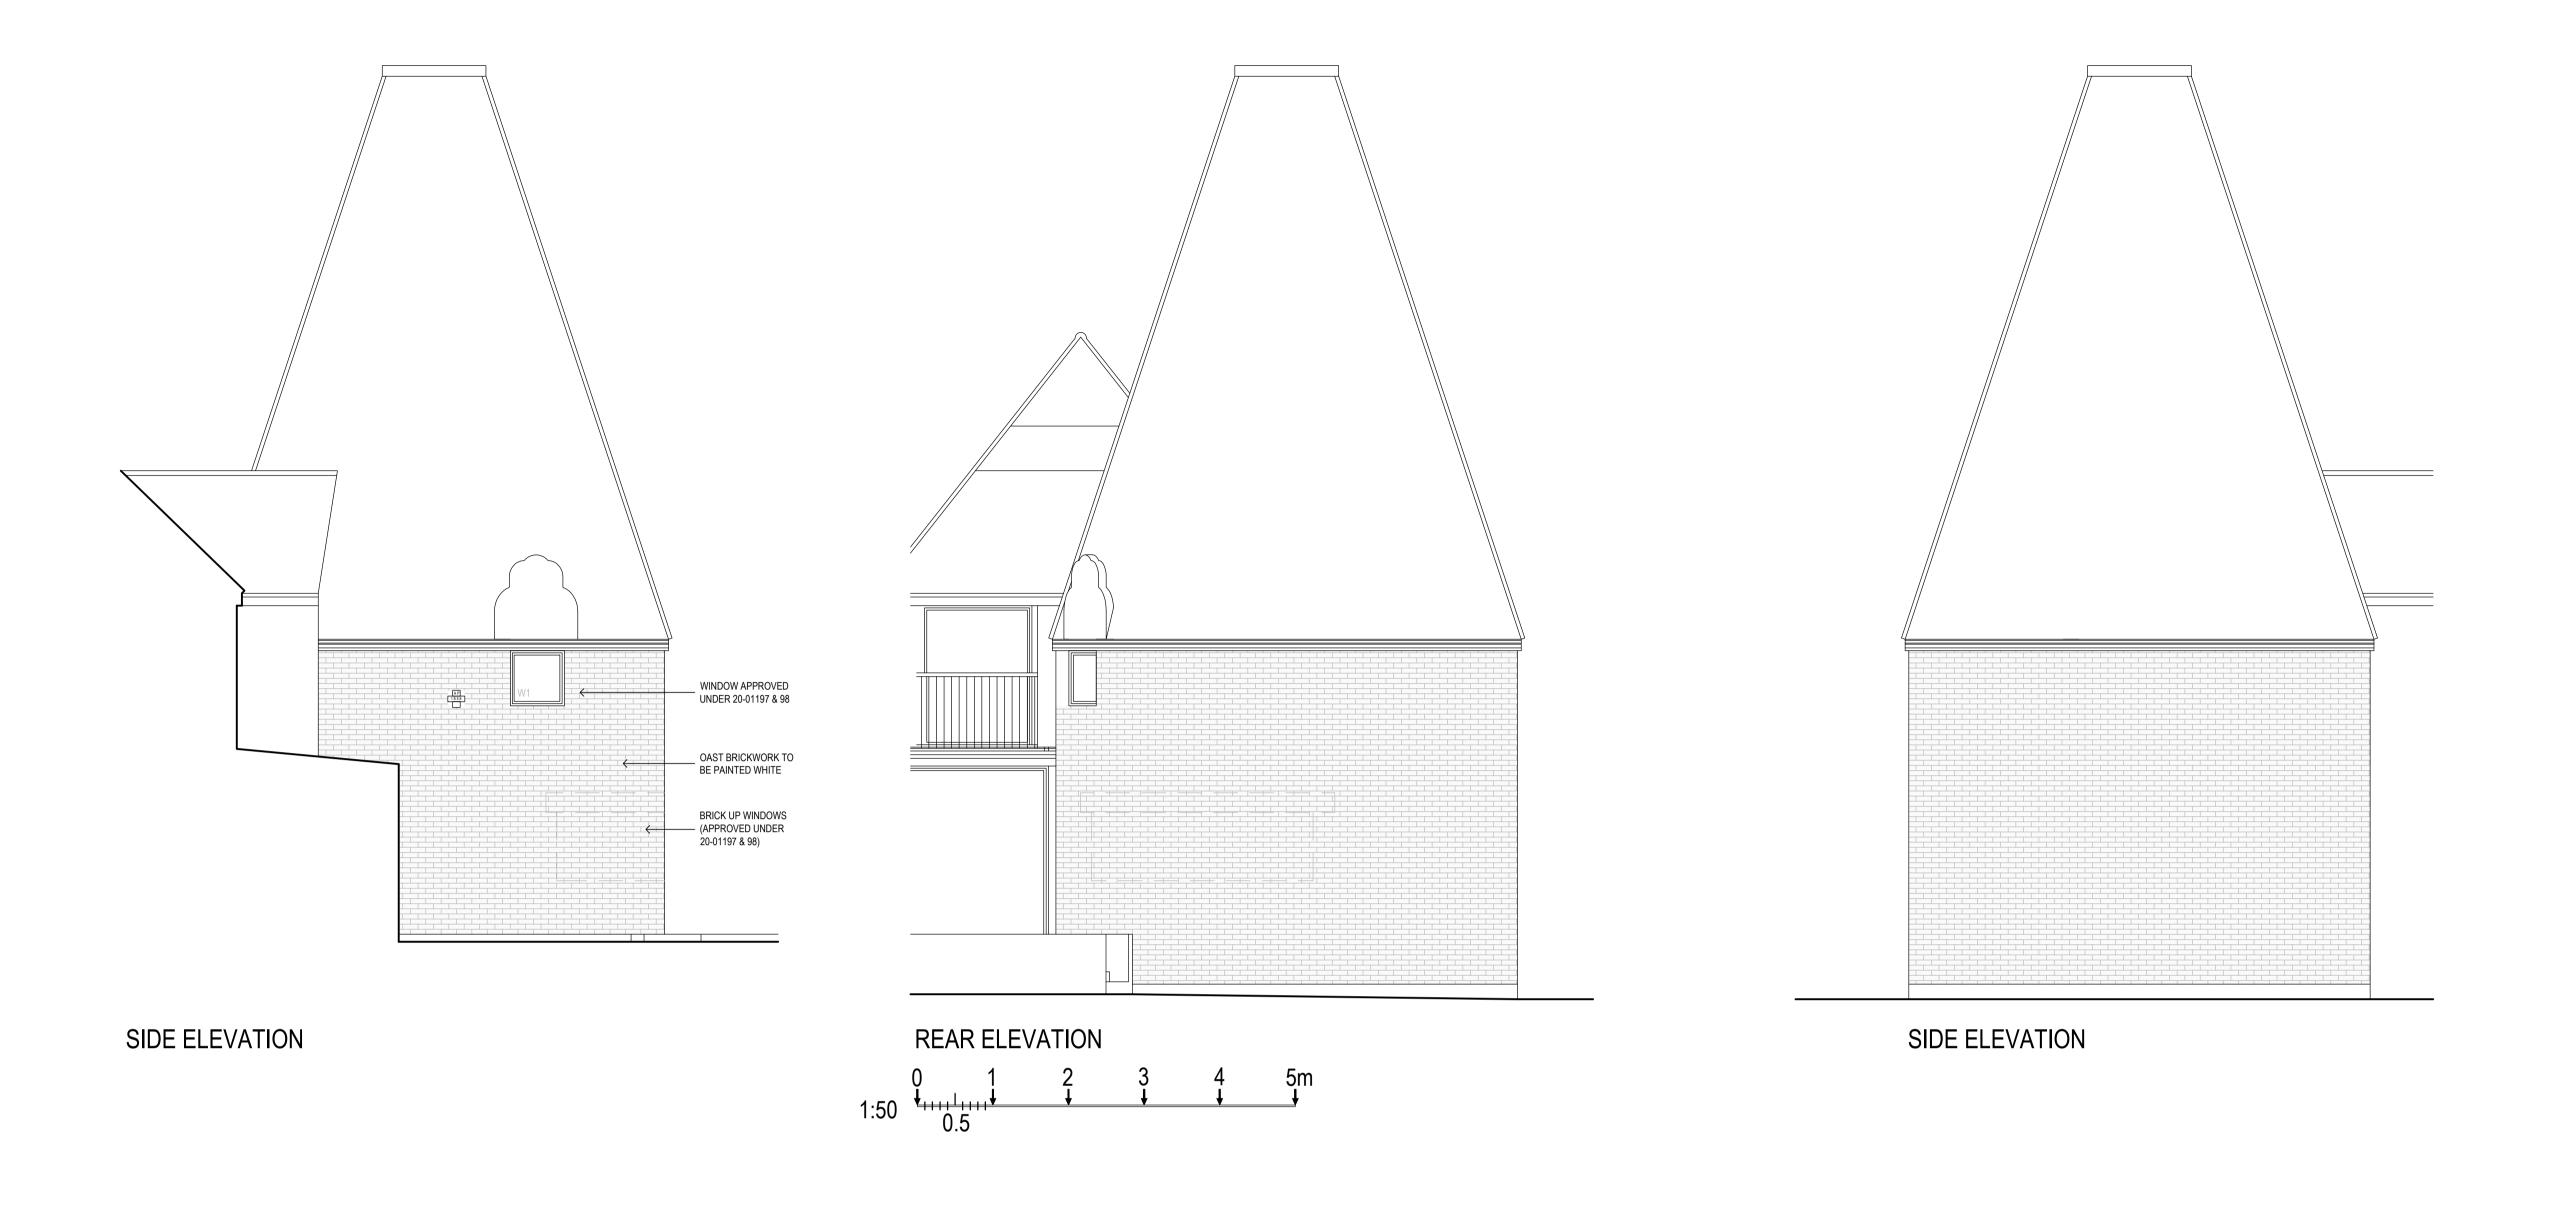

BOXHURST OAST
SANDHURST
CRANBROOK
for Mr J Woodnutt

PROPOSED LAYOUT - ROUNDEL

DRAWN BY - SMG DATE - OCTOR

DATE - OCTOBER 2020 SCALE - 1:50 @ A1

DRAWING No. 6694 / 10 / 1 / A