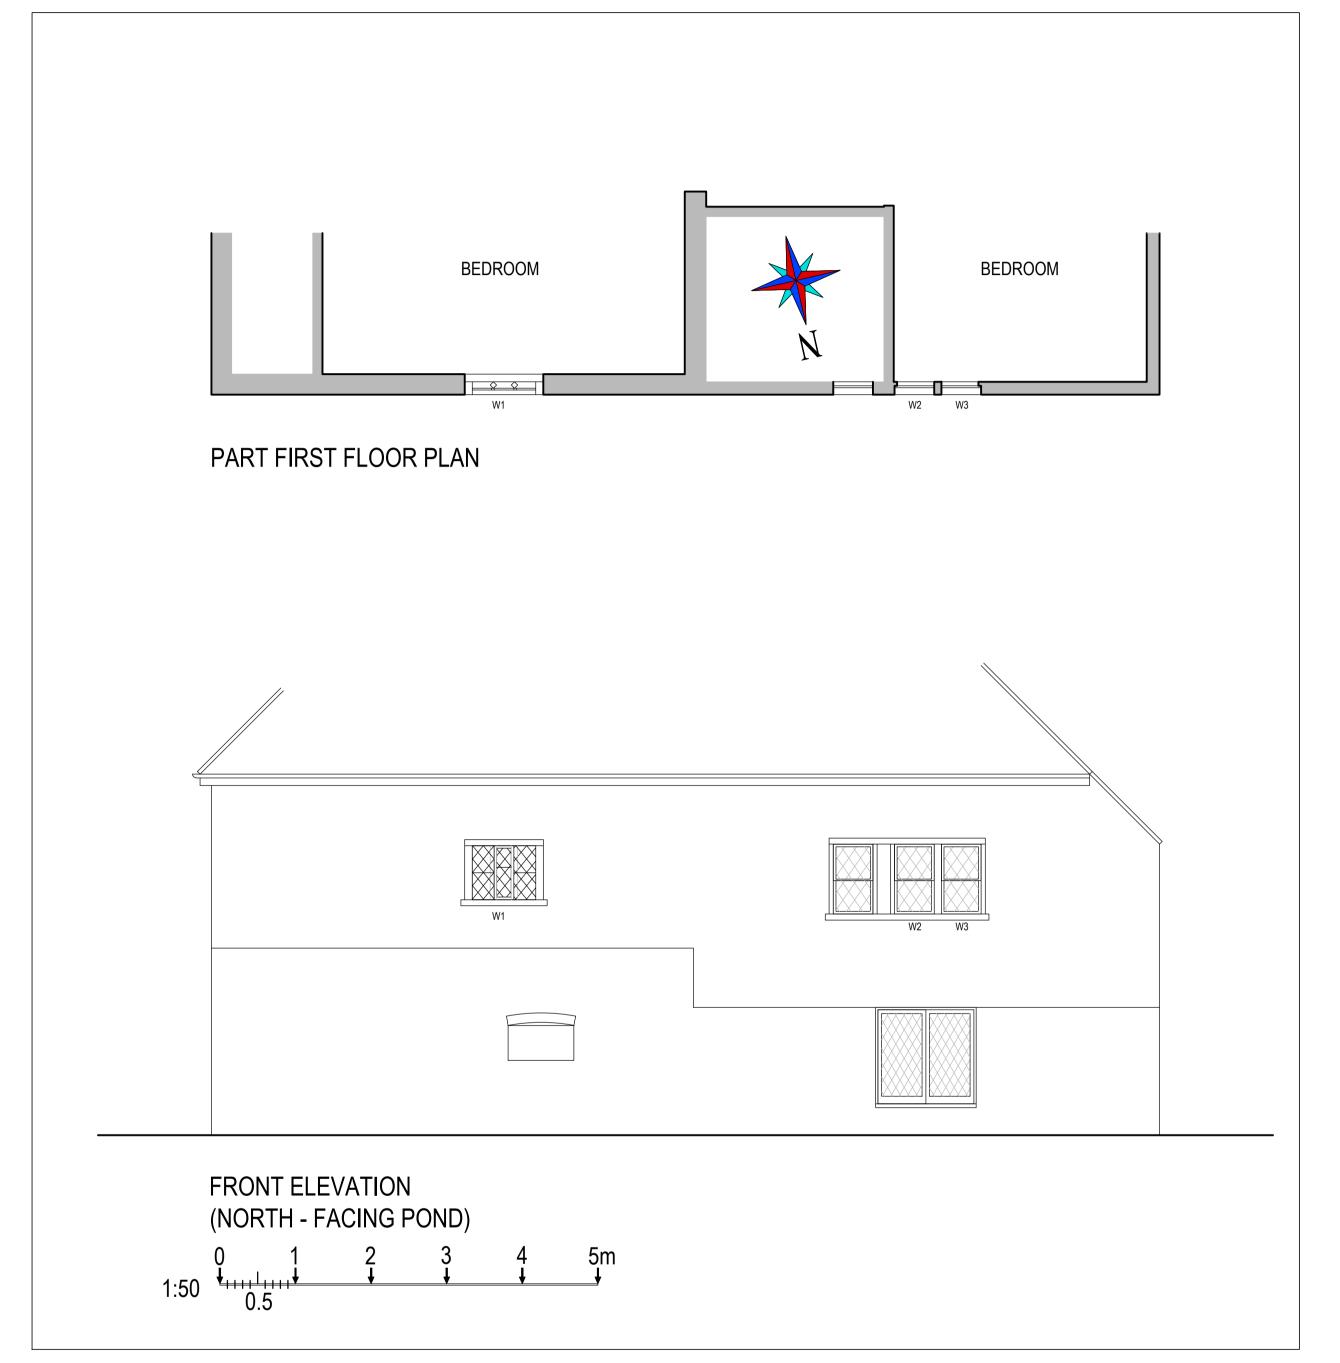

SANDHURST CRANBROOK for Mr J Woodnutt

PROPOSED LAYOUT - REPLACEMENT WINDOWS

DRAWN BY - SMG DATE - OCTOBER 2020 SCALE - 1:50 @ A1

DRAWING No. 6694 / 20 / 1 / A