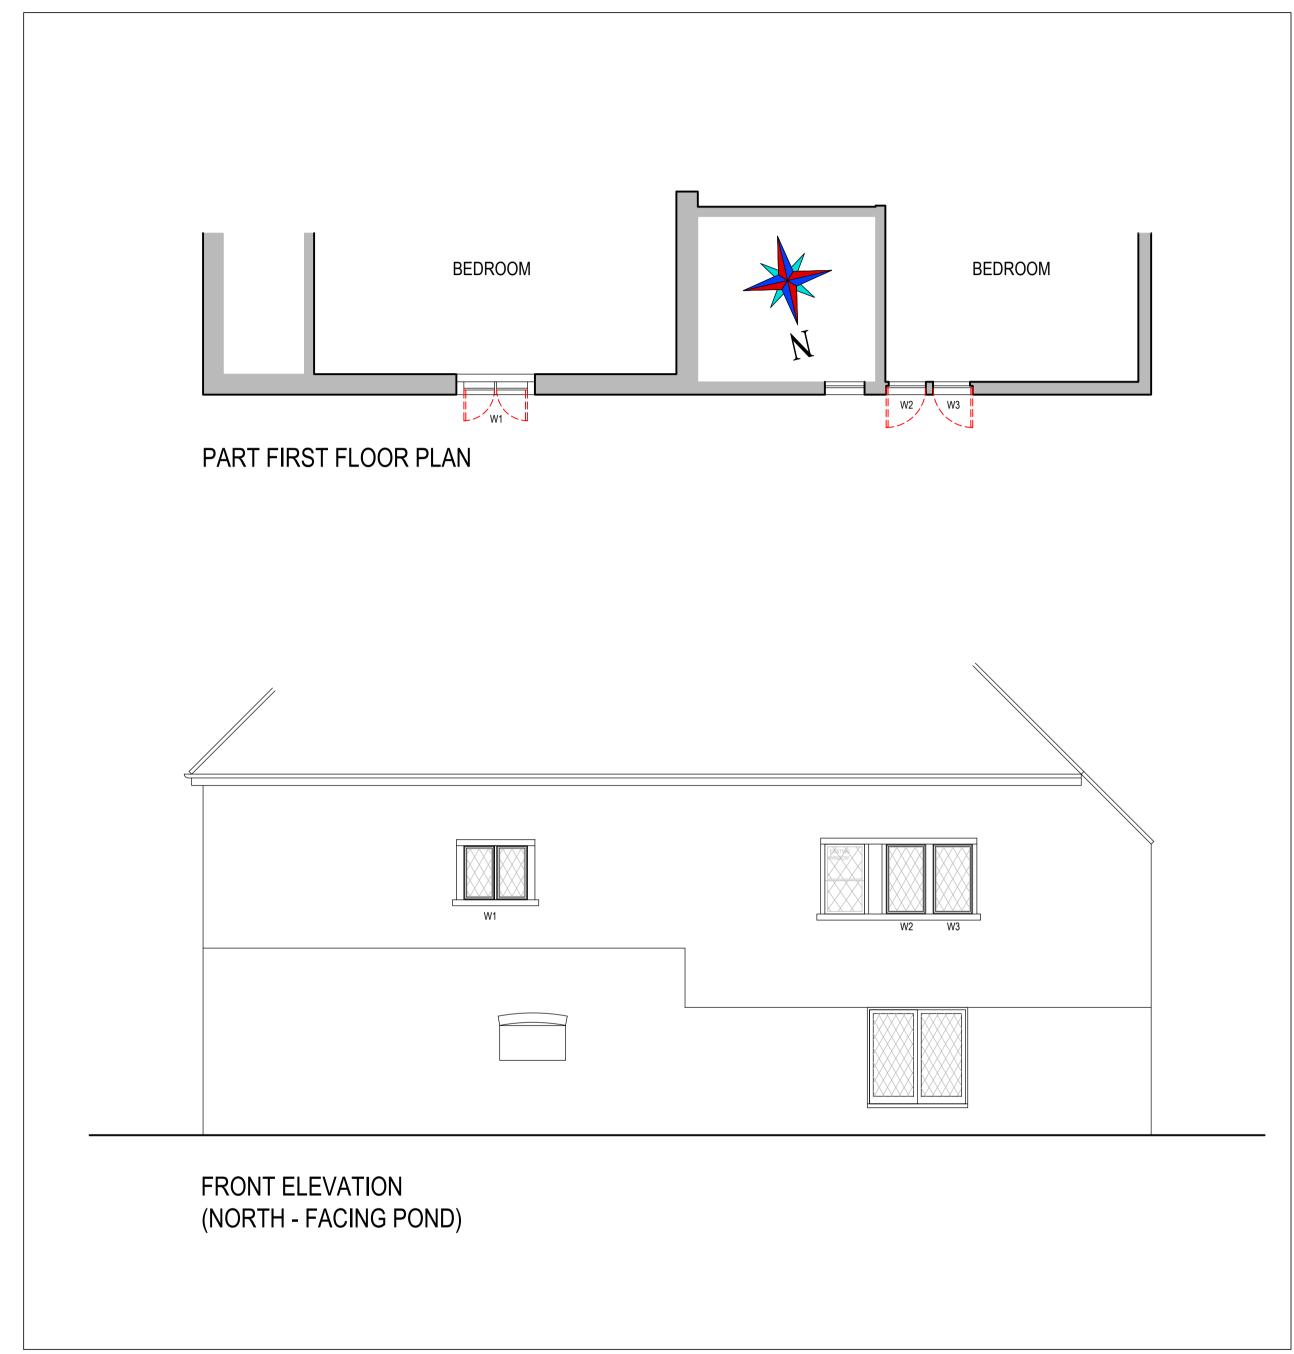

SANDHURST CRANBROOK for Mr J Woodnutt

PROPOSED LAYOUT - REPLACEMENT WINDOWS

DRAWN BY - SMG DATE - OCTOBER 2020 SCALE - 1:50 @ A1

DRAWING No. 6694 / 20 / 1 / A