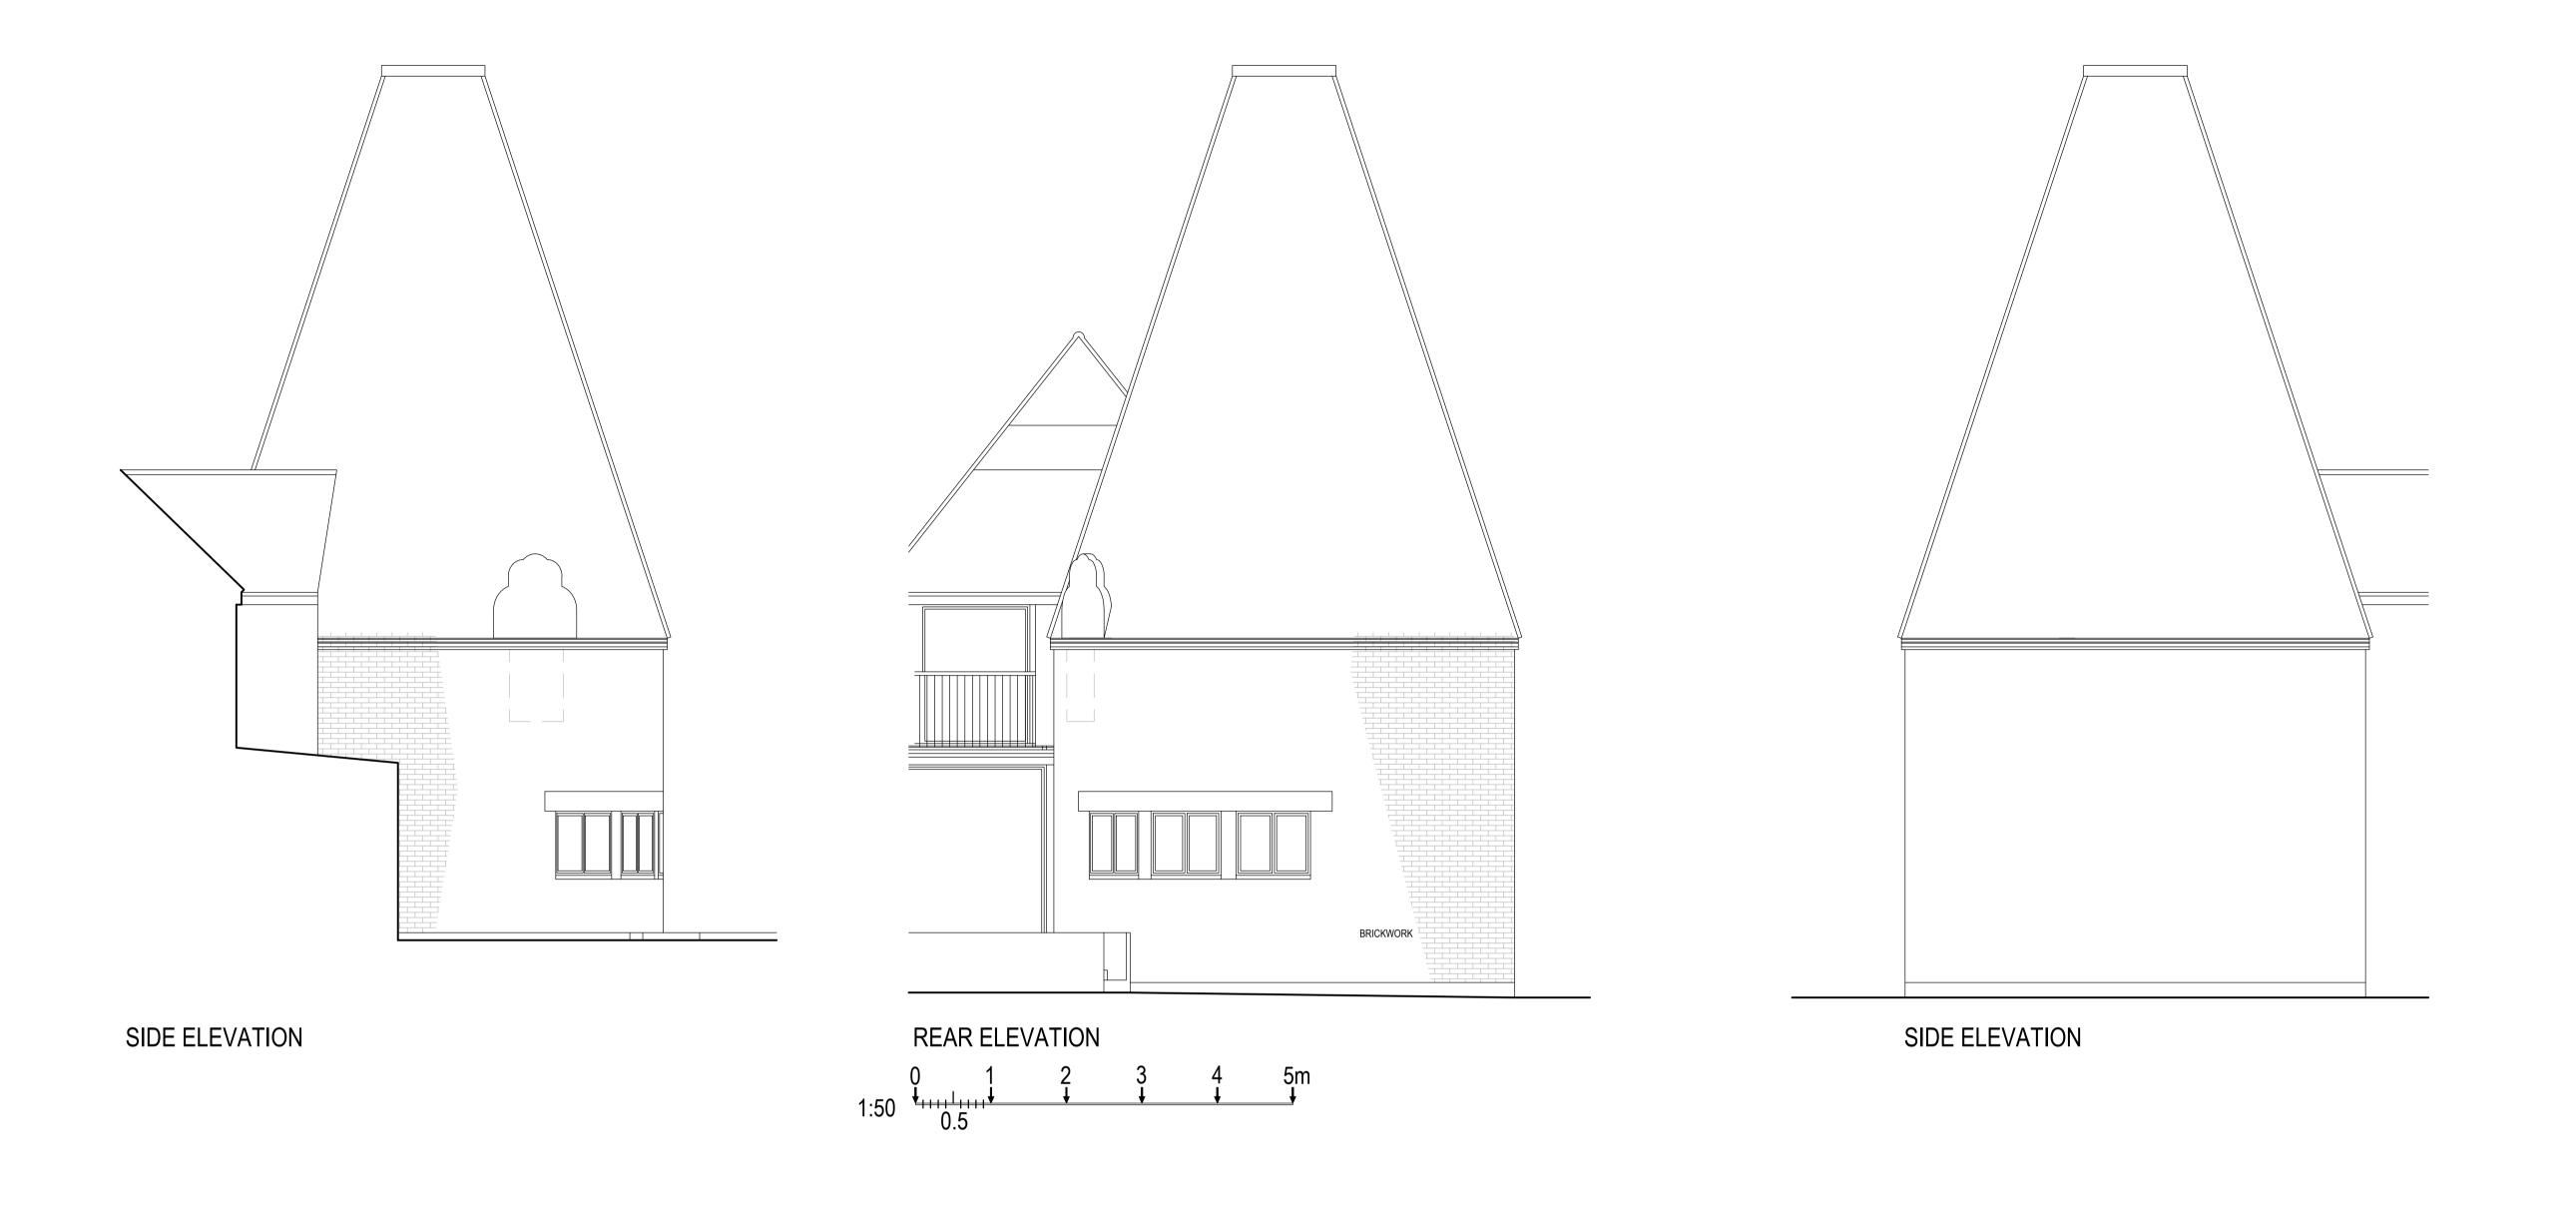

EXISTING LAYOUT - ROUNDEL DRAWN BY - SMG

DATE - OCTOBER 2020 SCALE - 1:50 @ A1

DRAWING No. 6694 / 10 / EX