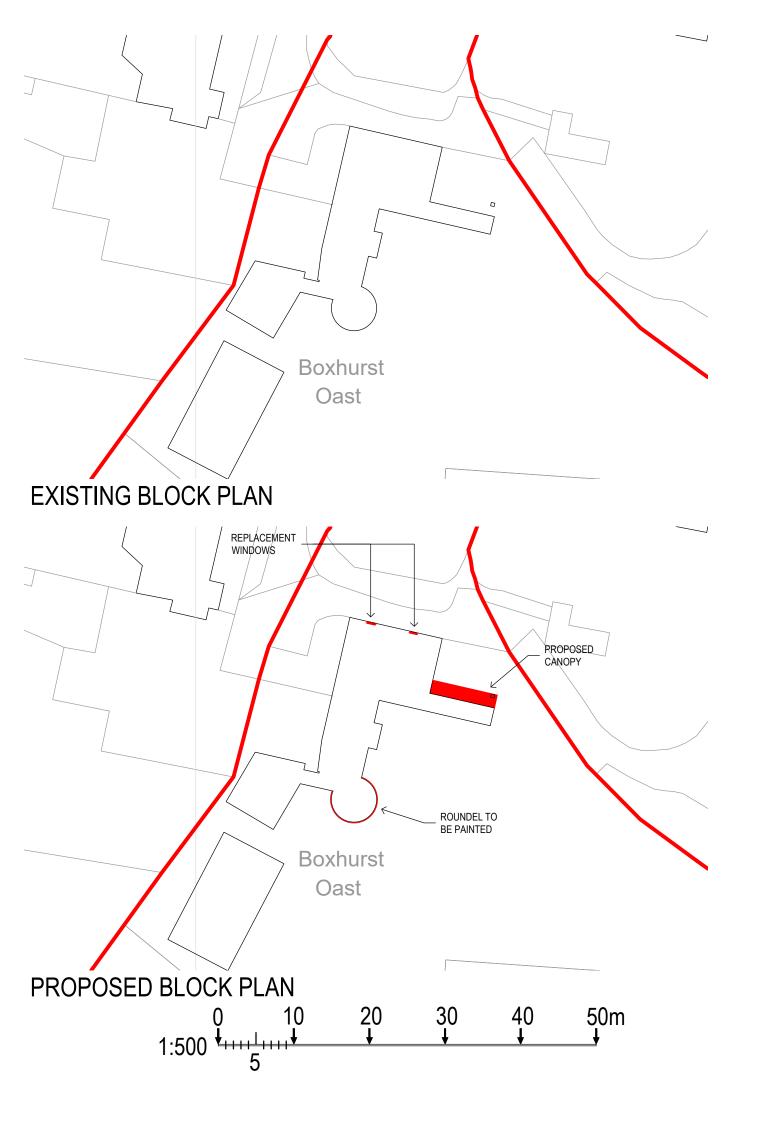

| F             |                     |     |          |
|---------------|---------------------|-----|----------|
| Е             |                     |     |          |
| D             |                     |     |          |
| С             |                     |     |          |
| В             | SCALE BAR CORRECTED | SMG | MAR 21   |
| Α             | CANOPY AMENDED      | SMG | MARCH 20 |
| BOXHURST OAST |                     |     |          |

## SANDHURST CRANBROOK

for Mr J Woodnutt

LOCATION BLOCK PLAN

DRAWN BY - SMG

DATE - OCTOBER 2020 SCALE - 1:500 & 1:2500 @ A3

DRAWING No. 6694 / LBP / B