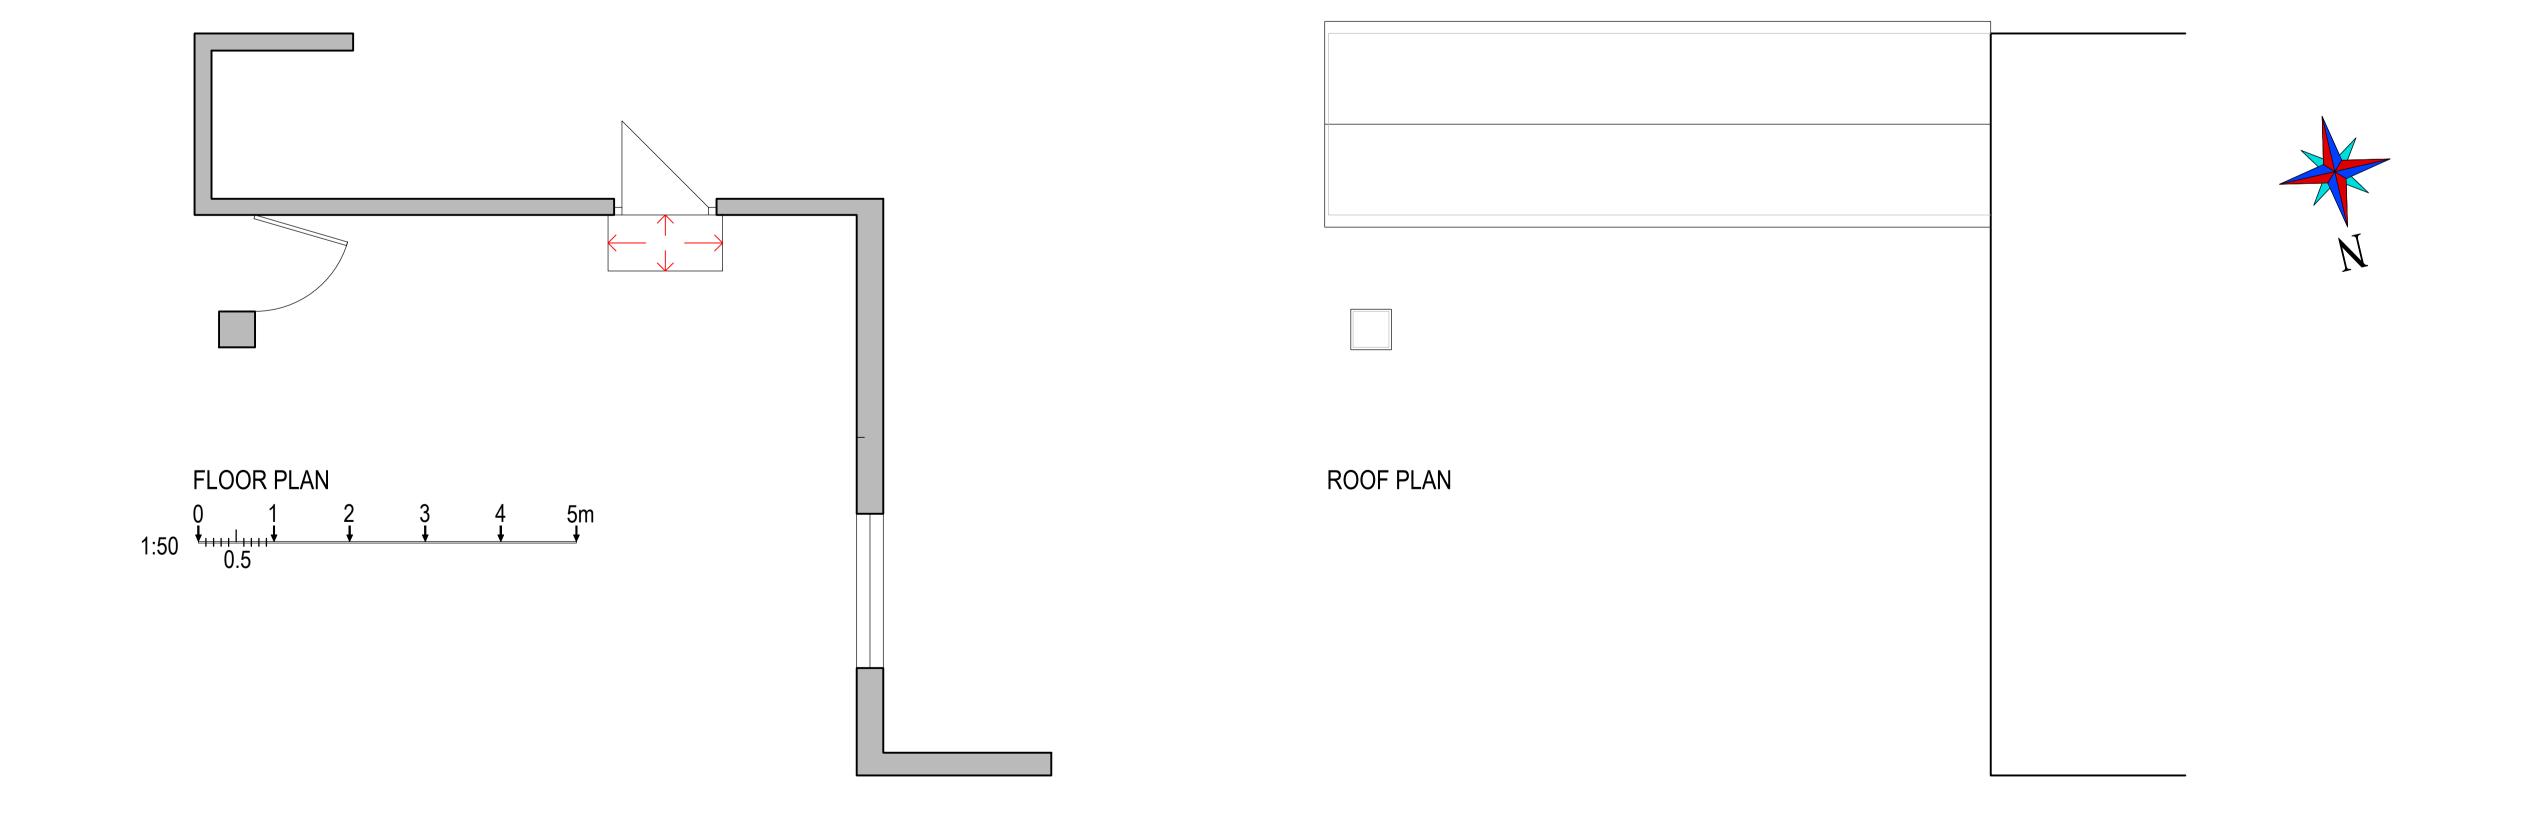

© CROWN COPYRIGHT - LICENCE NO. 100032237

BOXHURST OAST SANDHURST CRANBROOK

for Mr J Woodnutt

DRAWN BY - SMG

EXISTING LAYOUT - FRONT ENTRANCE

DATE - OCTOBER 2020

DRAWING No. 6694 / EX

SCALE - 1:50 @ A1