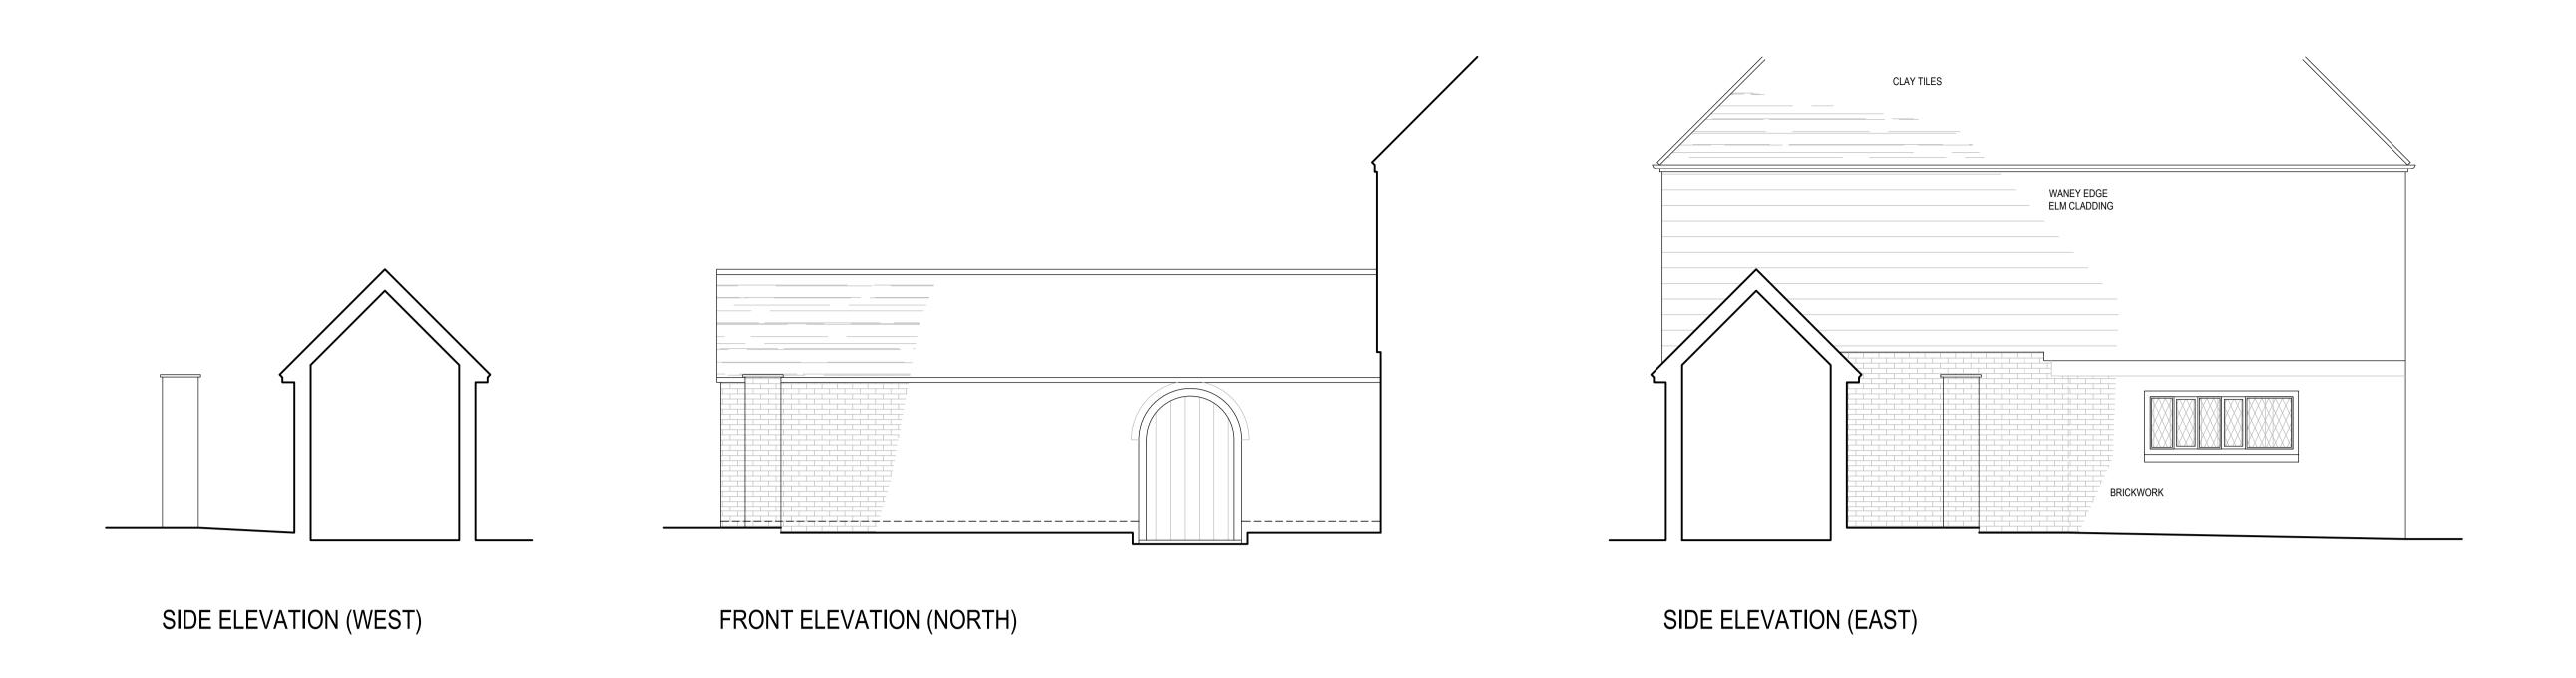

GENERAL NOTES

ALL DIMENSIONS TO BE CHECKED ON SITE PRIOR TO COMMENCEMENT OF WORKS - PLEASE REPORT ERRORS OR OMISSIONS TO THE ARCHITECT.

THIS DRAWING HAS BEEN PRODUCED FOR THE PURPOSES OF PLANNING

THIS DRAWING HAS BEEN PRODUCED FOR THE PURPOSES OF PLANNING AND BUILDING REGULATIONS APPROVALS ONLY AND IS NOT INTENDED TO BE A FULL WORKING DRAWING.

THIS DRAWING IS TO BE READ IN CONJUNCTION WITH ANY WRITTEN SPECIFICATIONS, SCHEDULES OF WORK AND STRUCTURAL ENGINEER'S DETAILS AS APPROPRIATE.

THIS DRAWING IS THE COPYRIGHT OF PUMP HOUSE DESIGNS AND ANY FURTHER REPRODUCTION OF THE PLAN IS NOT PERMITTED WITHOUT OBTAINING PRIOR CONSENT.

© CROWN COPYRIGHT - LICENCE NO. 100032237



BOXHURST OAST SANDHURST CRANBROOK

for Mr J Woodnutt

DRAWN BY - SMG

EXISTING LAYOUT - FRONT ENTRANCE

DATE - OC