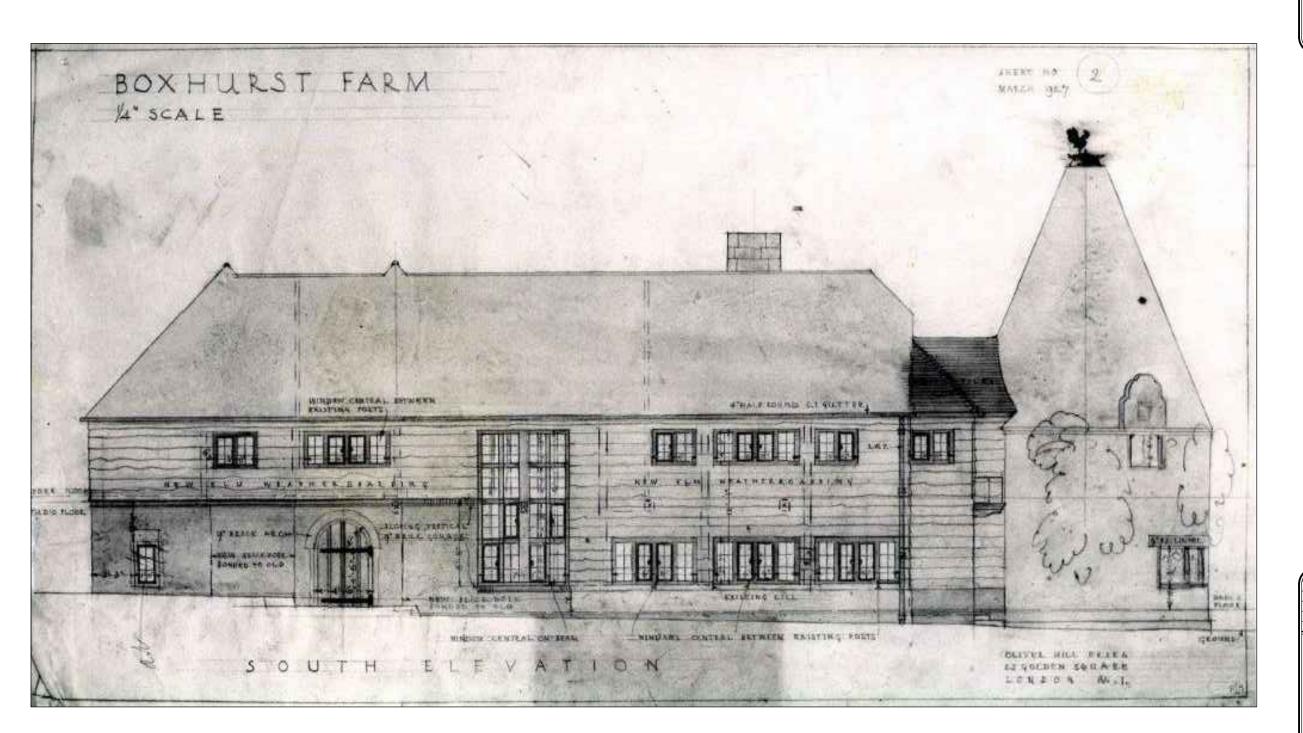

## BOXHURST OAST SANDHURST CRANBROOK, KENT for Mr J Woodnutt

SUPPORTING INFORMATION - ORIGINAL CONVERSION DRAWING

DRAWN BY -

DATE - CIRCA 1930 SCALE - NOT TO SCALE

DRAWING No. 6694 / SI