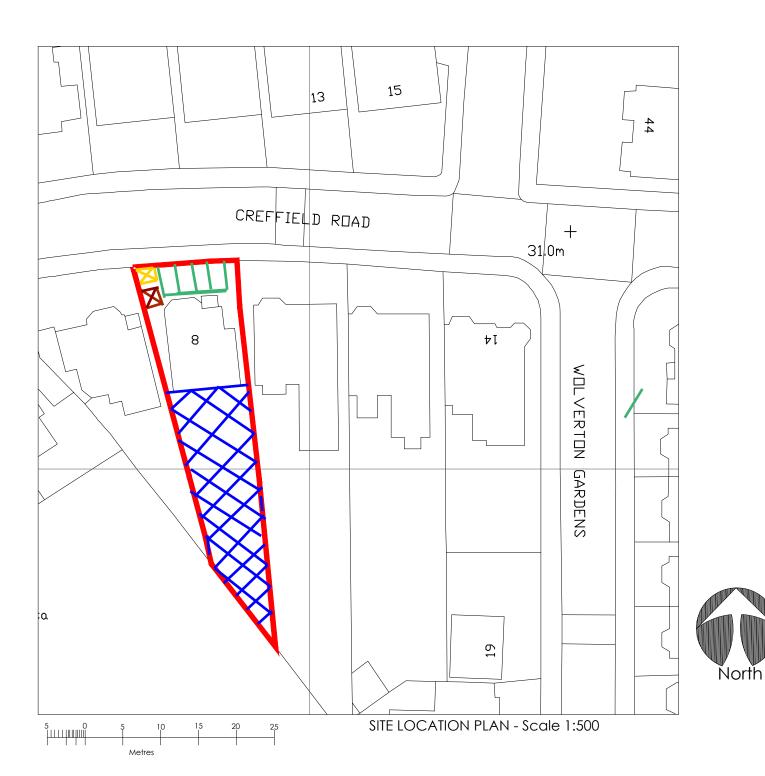

SITE LOCATION PLAN

Scale 1:1250

- 1. Blue Hatched Area: Rear Garden
- 2. Green Bays: Paved Area at the Front for Car Parking
- 3. Brown Crossed Area: Rubbish Trolleys & Euro Bin
- 4. Yellow Crossed Area: Tree on Front Driveway

## Temple Bar Dezign

Planning Permission Building Control Interior Design

Email: info@TempleBarDesign.com Tel: 07739 760 171

Client Mr. & Mrs T. Silva

Project 08 Creffield Road

Ealing W5 3HP Drawing Title

Site Location Plan