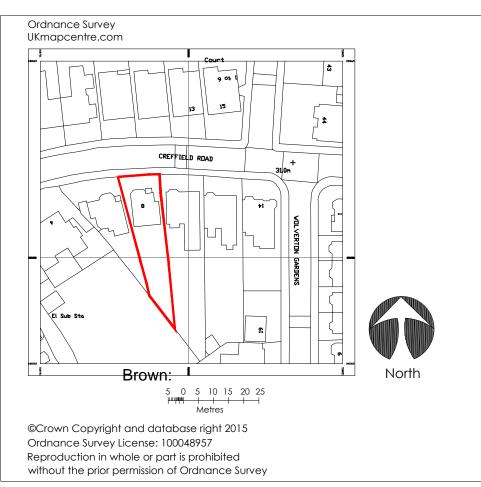

## Temple Bar Dezign

Planning Permission Building Control Interior Design

Email: info@TempleBarDesign.com Tel: 07739 760 171

Client Mr. & Mrs T. Silva

Project 08 Creffield Road

Ealing W5 3HP Drawing Title

Site Location Plan