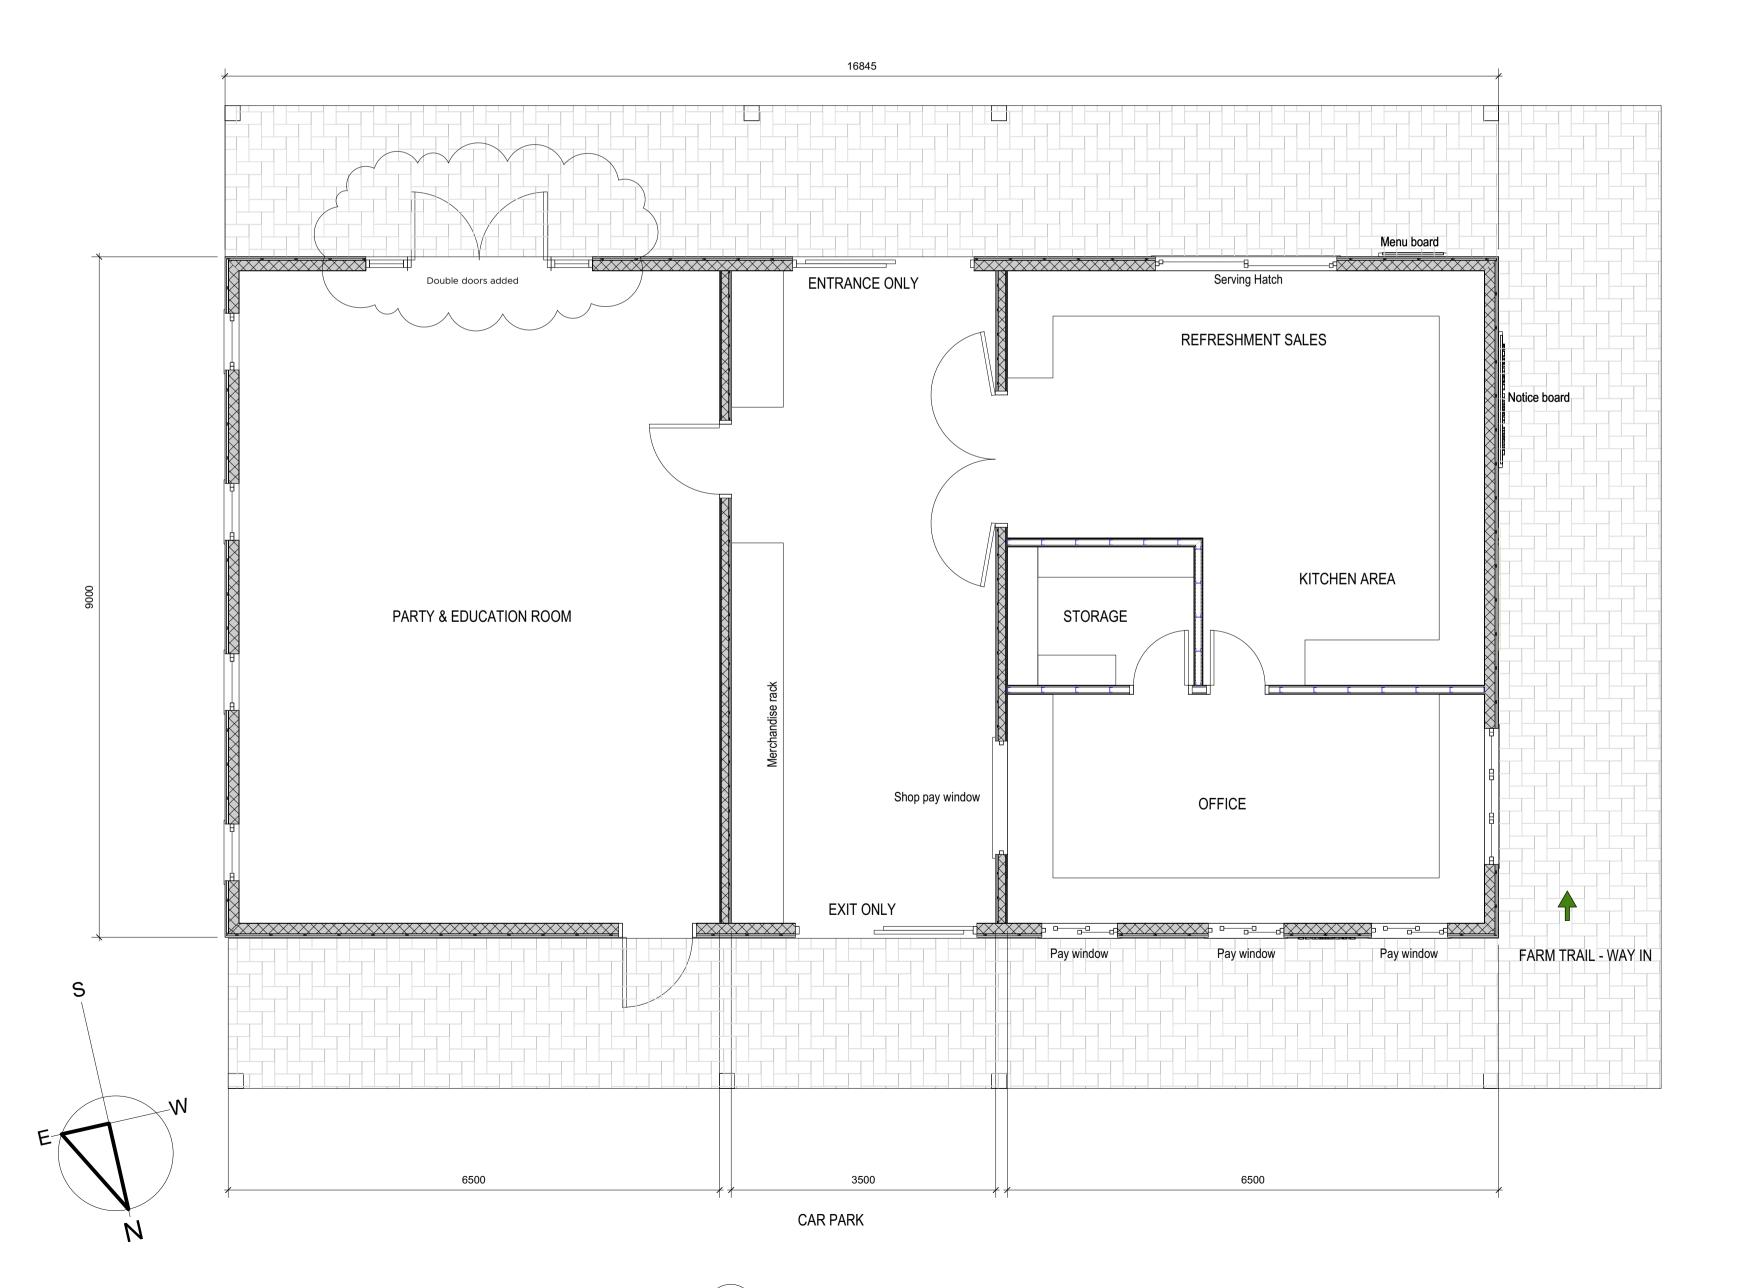

3 Side Elevation-East Scale: 1:100

4 Rear Elevation- South Scale: 1:100

Side Elevation- West Scale: 1:100

6 View- North East Scale: 1:100

| Α        | Double doors added to Education Room                                                               | 05/03/2021                | MW      | РВ  |
|----------|----------------------------------------------------------------------------------------------------|---------------------------|---------|-----|
| REVISION | DESCRIPTION                                                                                        | DATE                      | DRAWN   | CHE |
| STATUS   | PLANNING APPLICATION                                                                               |                           |         |     |
| TITLE    | PROPOSED FARM TRAIL KIOSK. FLOOR PLAN &                                                            | JOB NO <b>5563</b>        |         |     |
|          |                                                                                                    |                           |         |     |
| PROJECT  | PROPOSED ALTERATIONS TO FARM VISITOR<br>ENTRANCE & NEW KIOSK BUILDING<br>HOLLOW TREES FARM . SEMER | 5563 PA<br>SCALE<br>NOTED | SHEET S | Д   |
| PROJECT  | ENTRANCE & NEW KIOSK BUILDING                                                                      | 5563 PA                   | SHEET S | Δ1  |