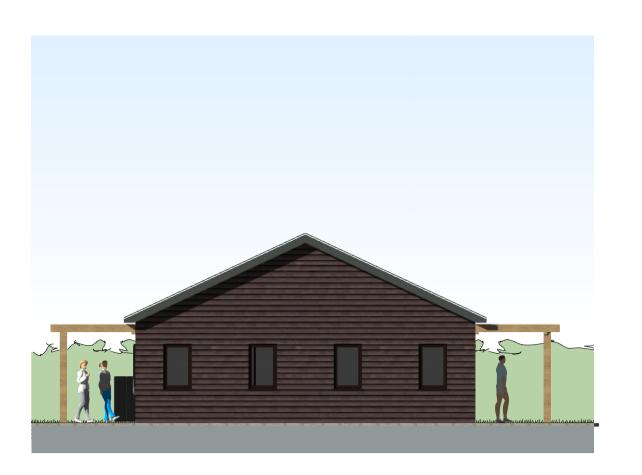

3 Side Elevation-East Scale: 1:100

4 Rear Elevation- South Scale: 1:100

Side Elevation- West Scale: 1:100

6 View- North East Scale: 1:100

| Α        | Double doors added to Education Room                                                               | 05/03/2021                | MW      | РВ  |
|----------|----------------------------------------------------------------------------------------------------|---------------------------|---------|-----|
| REVISION | DESCRIPTION                                                                                        | DATE                      | DRAWN   | CHE |
| STATUS   | PLANNING APPLICATION                                                                               |                           |         |     |
| TITLE    | PROPOSED FARM TRAIL KIOSK. FLOOR PLAN &                                                            | JOB NO <b>5563</b>        |         |     |
|          |                                                                                                    |                           |         |     |
| PROJECT  | PROPOSED ALTERATIONS TO FARM VISITOR<br>ENTRANCE & NEW KIOSK BUILDING<br>HOLLOW TREES FARM . SEMER | 5563 PA<br>SCALE<br>NOTED | SHEET S | Д   |
| PROJECT  | ENTRANCE & NEW KIOSK BUILDING                                                                      | 5563 PA                   | SHEET S | Δ1  |