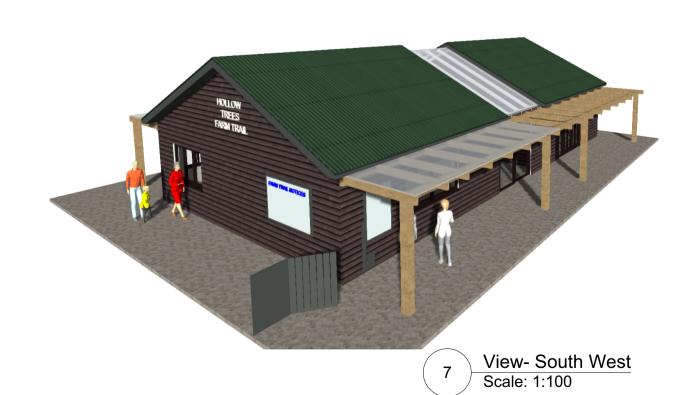

3 Side Elevation-East Scale: 1:100

4 Rear Elevation- South Scale: 1:100

Side Elevation- West Scale: 1:100

6 View- North East Scale: 1:100

| Α        | Double doors added to Education Room                                                               | 05/03/2021                | MW      | РВ  |
|----------|----------------------------------------------------------------------------------------------------|---------------------------|---------|-----|
| REVISION | DESCRIPTION                                                                                        | DATE                      | DRAWN   | CHE |
| STATUS   | PLANNING APPLICATION                                                                               |                           |         |     |
| TITLE    | PROPOSED FARM TRAIL KIOSK. FLOOR PLAN &                                                            | JOB NO <b>5563</b>        |         |     |
|          |                                                                                                    |                           |         |     |
| PROJECT  | PROPOSED ALTERATIONS TO FARM VISITOR<br>ENTRANCE & NEW KIOSK BUILDING<br>HOLLOW TREES FARM . SEMER | 5563 PA<br>SCALE<br>NOTED | SHEET S | Д   |
| PROJECT  | ENTRANCE & NEW KIOSK BUILDING                                                                      | 5563 PA                   | SHEET S | Δ1  |