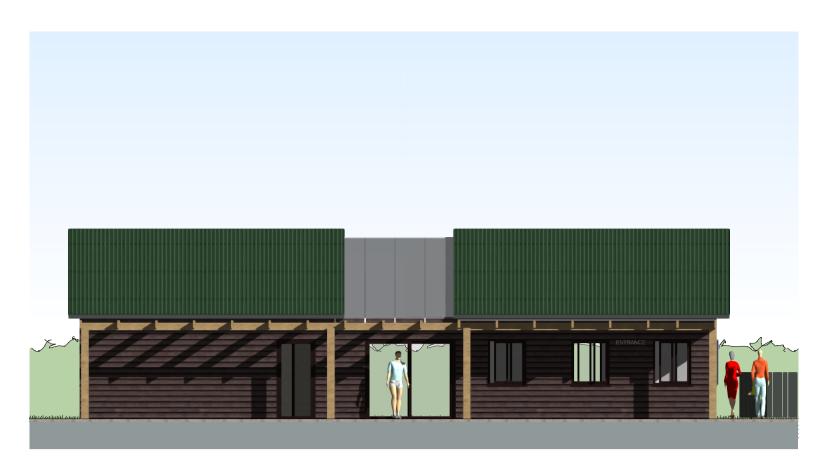

3 Side Elevation-East Scale: 1:100

4 Rear Elevation- South Scale: 1:100

Side Elevation- West Scale: 1:100

6 View- North East Scale: 1:100

| Α        | Double doors added to Education Room                                                               | 05/03/2021                | MW      | РВ  |
|----------|----------------------------------------------------------------------------------------------------|---------------------------|---------|-----|
| REVISION | DESCRIPTION                                                                                        | DATE                      | DRAWN   | CHE |
| STATUS   | PLANNING APPLICATION                                                                               |                           |         |     |
| TITLE    | PROPOSED FARM TRAIL KIOSK. FLOOR PLAN &                                                            | JOB NO <b>5563</b>        |         |     |
|          |                                                                                                    |                           |         |     |
| PROJECT  | PROPOSED ALTERATIONS TO FARM VISITOR<br>ENTRANCE & NEW KIOSK BUILDING<br>HOLLOW TREES FARM . SEMER | 5563 PA<br>SCALE<br>NOTED | SHEET S | Д   |
| PROJECT  | ENTRANCE & NEW KIOSK BUILDING                                                                      | 5563 PA                   | SHEET S | Δ1  |