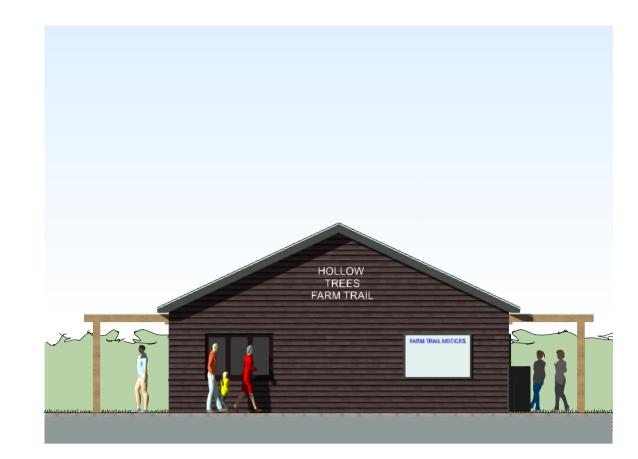

3 Side Elevation-East Scale: 1:100

4 Rear Elevation- South Scale: 1:100

Side Elevation- West Scale: 1:100

6 View- North East Scale: 1:100

| Α        | Double doors added to Education Room                                                               | 05/03/2021                | MW      | РВ  |
|----------|----------------------------------------------------------------------------------------------------|---------------------------|---------|-----|
| REVISION | DESCRIPTION                                                                                        | DATE                      | DRAWN   | CHE |
| STATUS   | PLANNING APPLICATION                                                                               |                           |         |     |
| TITLE    | PROPOSED FARM TRAIL KIOSK. FLOOR PLAN &                                                            | JOB NO <b>5563</b>        |         |     |
|          |                                                                                                    |                           |         |     |
| PROJECT  | PROPOSED ALTERATIONS TO FARM VISITOR<br>ENTRANCE & NEW KIOSK BUILDING<br>HOLLOW TREES FARM . SEMER | 5563 PA<br>SCALE<br>NOTED | SHEET S | Д   |
| PROJECT  | ENTRANCE & NEW KIOSK BUILDING                                                                      | 5563 PA                   | SHEET S | Δ1  |