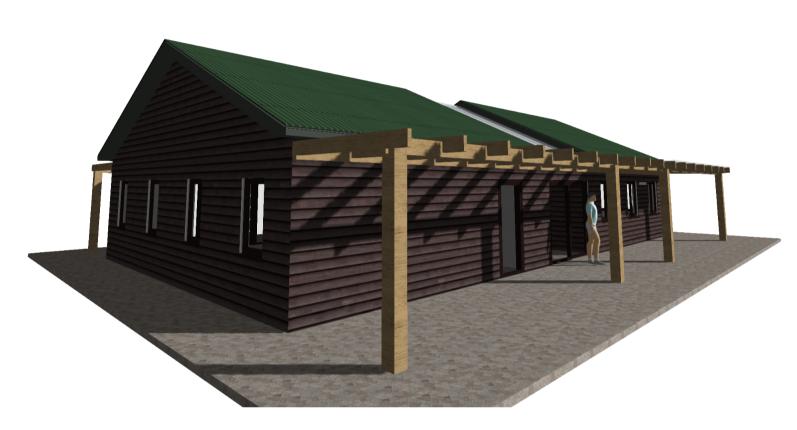

3 Side Elevation-East Scale: 1:100

4 Rear Elevation- South Scale: 1:100

Side Elevation- West Scale: 1:100

6 View- North East Scale: 1:100

| Α        | Double doors added to Education Room                                                               | 05/03/2021                | MW      | РВ  |
|----------|----------------------------------------------------------------------------------------------------|---------------------------|---------|-----|
| REVISION | DESCRIPTION                                                                                        | DATE                      | DRAWN   | CHE |
| STATUS   | PLANNING APPLICATION                                                                               |                           |         |     |
| TITLE    | PROPOSED FARM TRAIL KIOSK. FLOOR PLAN &                                                            | JOB NO <b>5563</b>        |         |     |
|          |                                                                                                    |                           |         |     |
| PROJECT  | PROPOSED ALTERATIONS TO FARM VISITOR<br>ENTRANCE & NEW KIOSK BUILDING<br>HOLLOW TREES FARM . SEMER | 5563 PA<br>SCALE<br>NOTED | SHEET S | Д   |
| PROJECT  | ENTRANCE & NEW KIOSK BUILDING                                                                      | 5563 PA                   | SHEET S | Δ1  |