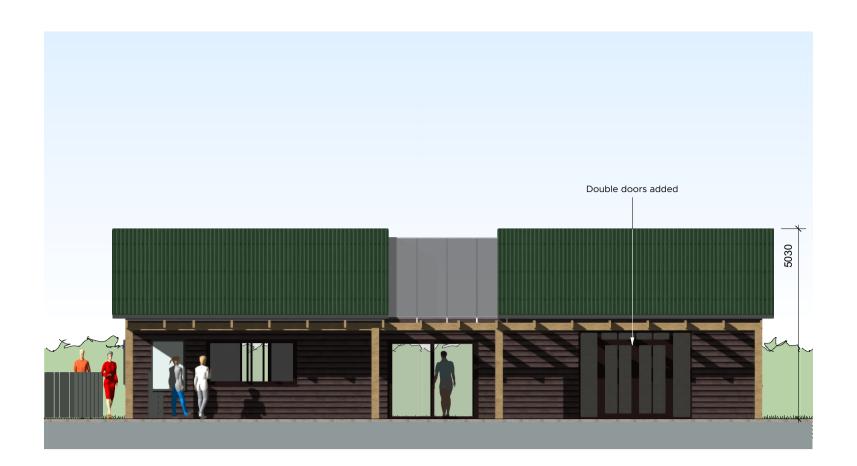

3 Side Elevation-East Scale: 1:100

4 Rear Elevation- South Scale: 1:100

Side Elevation- West Scale: 1:100

6 View- North East Scale: 1:100

| Α        | Double doors added to Education Room                                                               | 05/03/2021                | MW      | РВ  |
|----------|----------------------------------------------------------------------------------------------------|---------------------------|---------|-----|
| REVISION | DESCRIPTION                                                                                        | DATE                      | DRAWN   | CHE |
| STATUS   | PLANNING APPLICATION                                                                               |                           |         |     |
| TITLE    | PROPOSED FARM TRAIL KIOSK. FLOOR PLAN &                                                            | JOB NO <b>5563</b>        |         |     |
|          |                                                                                                    |                           |         |     |
| PROJECT  | PROPOSED ALTERATIONS TO FARM VISITOR<br>ENTRANCE & NEW KIOSK BUILDING<br>HOLLOW TREES FARM . SEMER | 5563 PA<br>SCALE<br>NOTED | SHEET S | Д   |
| PROJECT  | ENTRANCE & NEW KIOSK BUILDING                                                                      | 5563 PA                   | SHEET S | Δ1  |