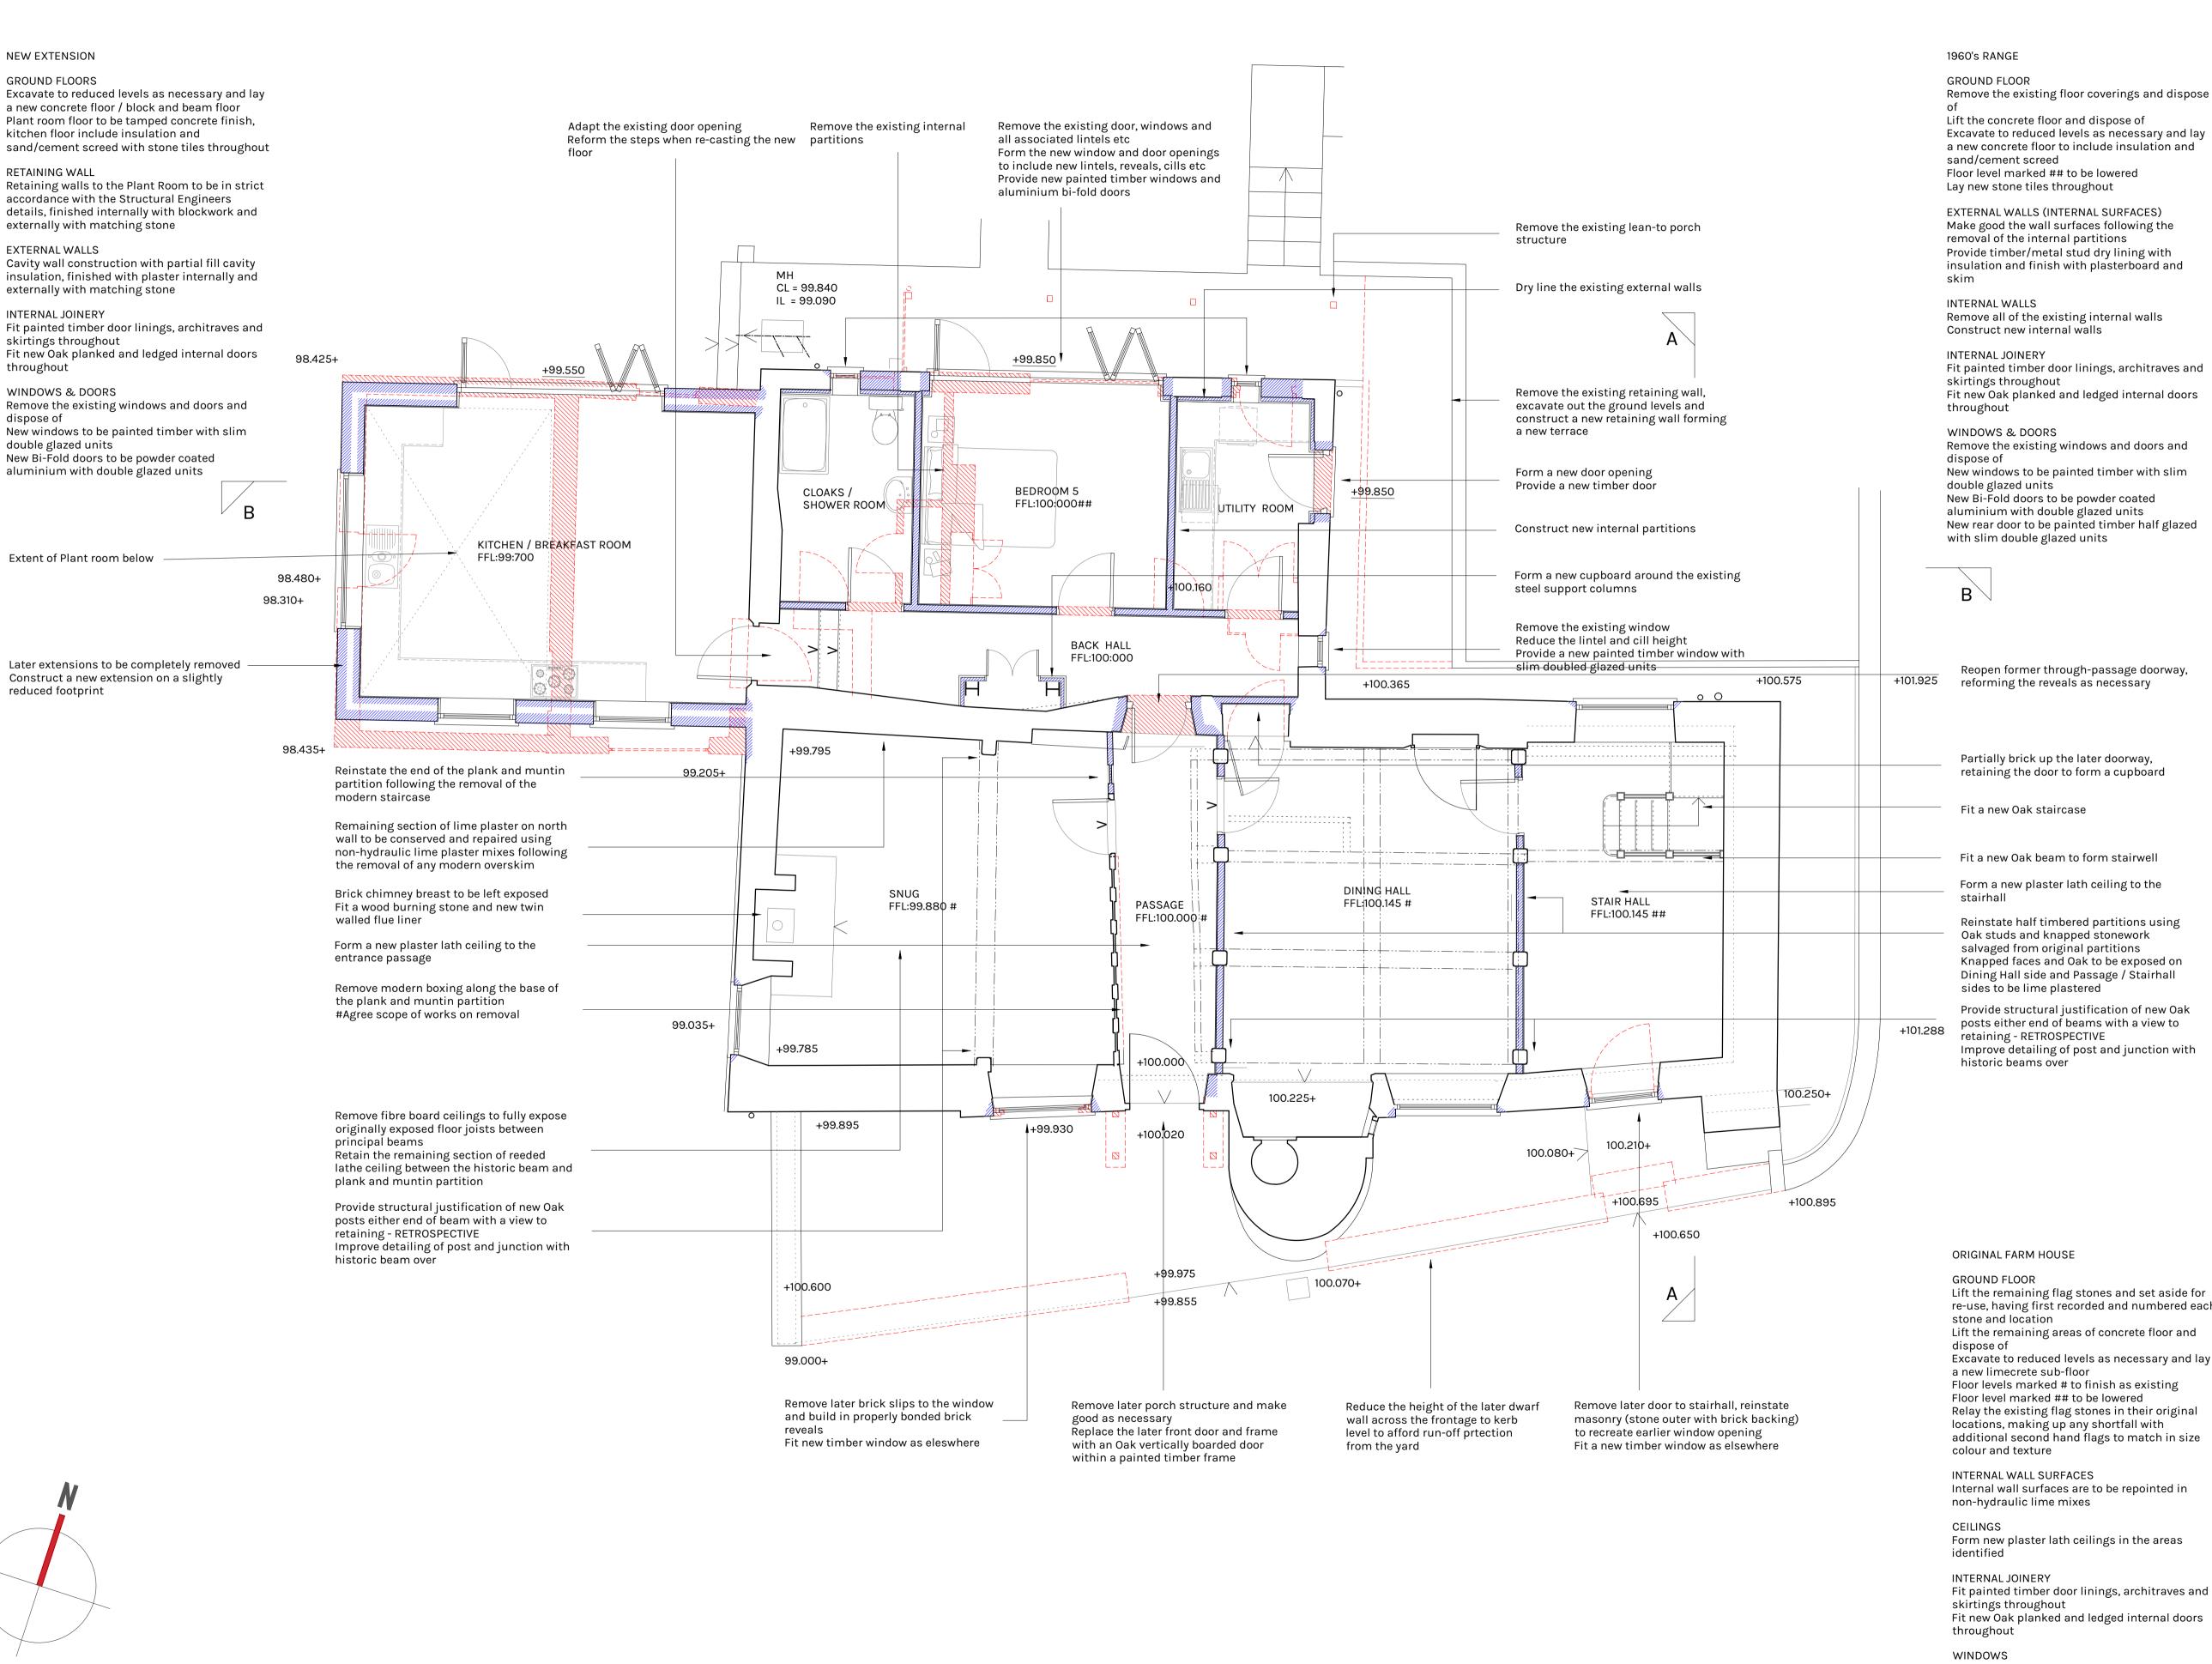

Excavate to reduced levels as necessary and lay

Lift the remaining flag stones and set aside for re-use, having first recorded and numbered each Excavate to reduced levels as necessary and lay

Relay the existing flag stones in their original additional second hand flags to match in size

Retain the existing windows, remove the double glazed units and replace with 'slim' double glazed units and paint

Planning and LBC Application 22.03.2021

**CRICKMAY** 

Dorchester Dorset DT1 1TW T 01305 262636 E info@crickmaystark.co.uk www.crickmaystark.co.uk

13-14 Princes Street

ELFORD FARMHOUSE DALWOOD DEVON

For John Cobley Esq SCHEME DESIGN GROUND FLOOR PLAN

1:50 @ A1 DATE November 2020 DRAWN C.M.Read

19/004/ SK20

5.0 M

1:50