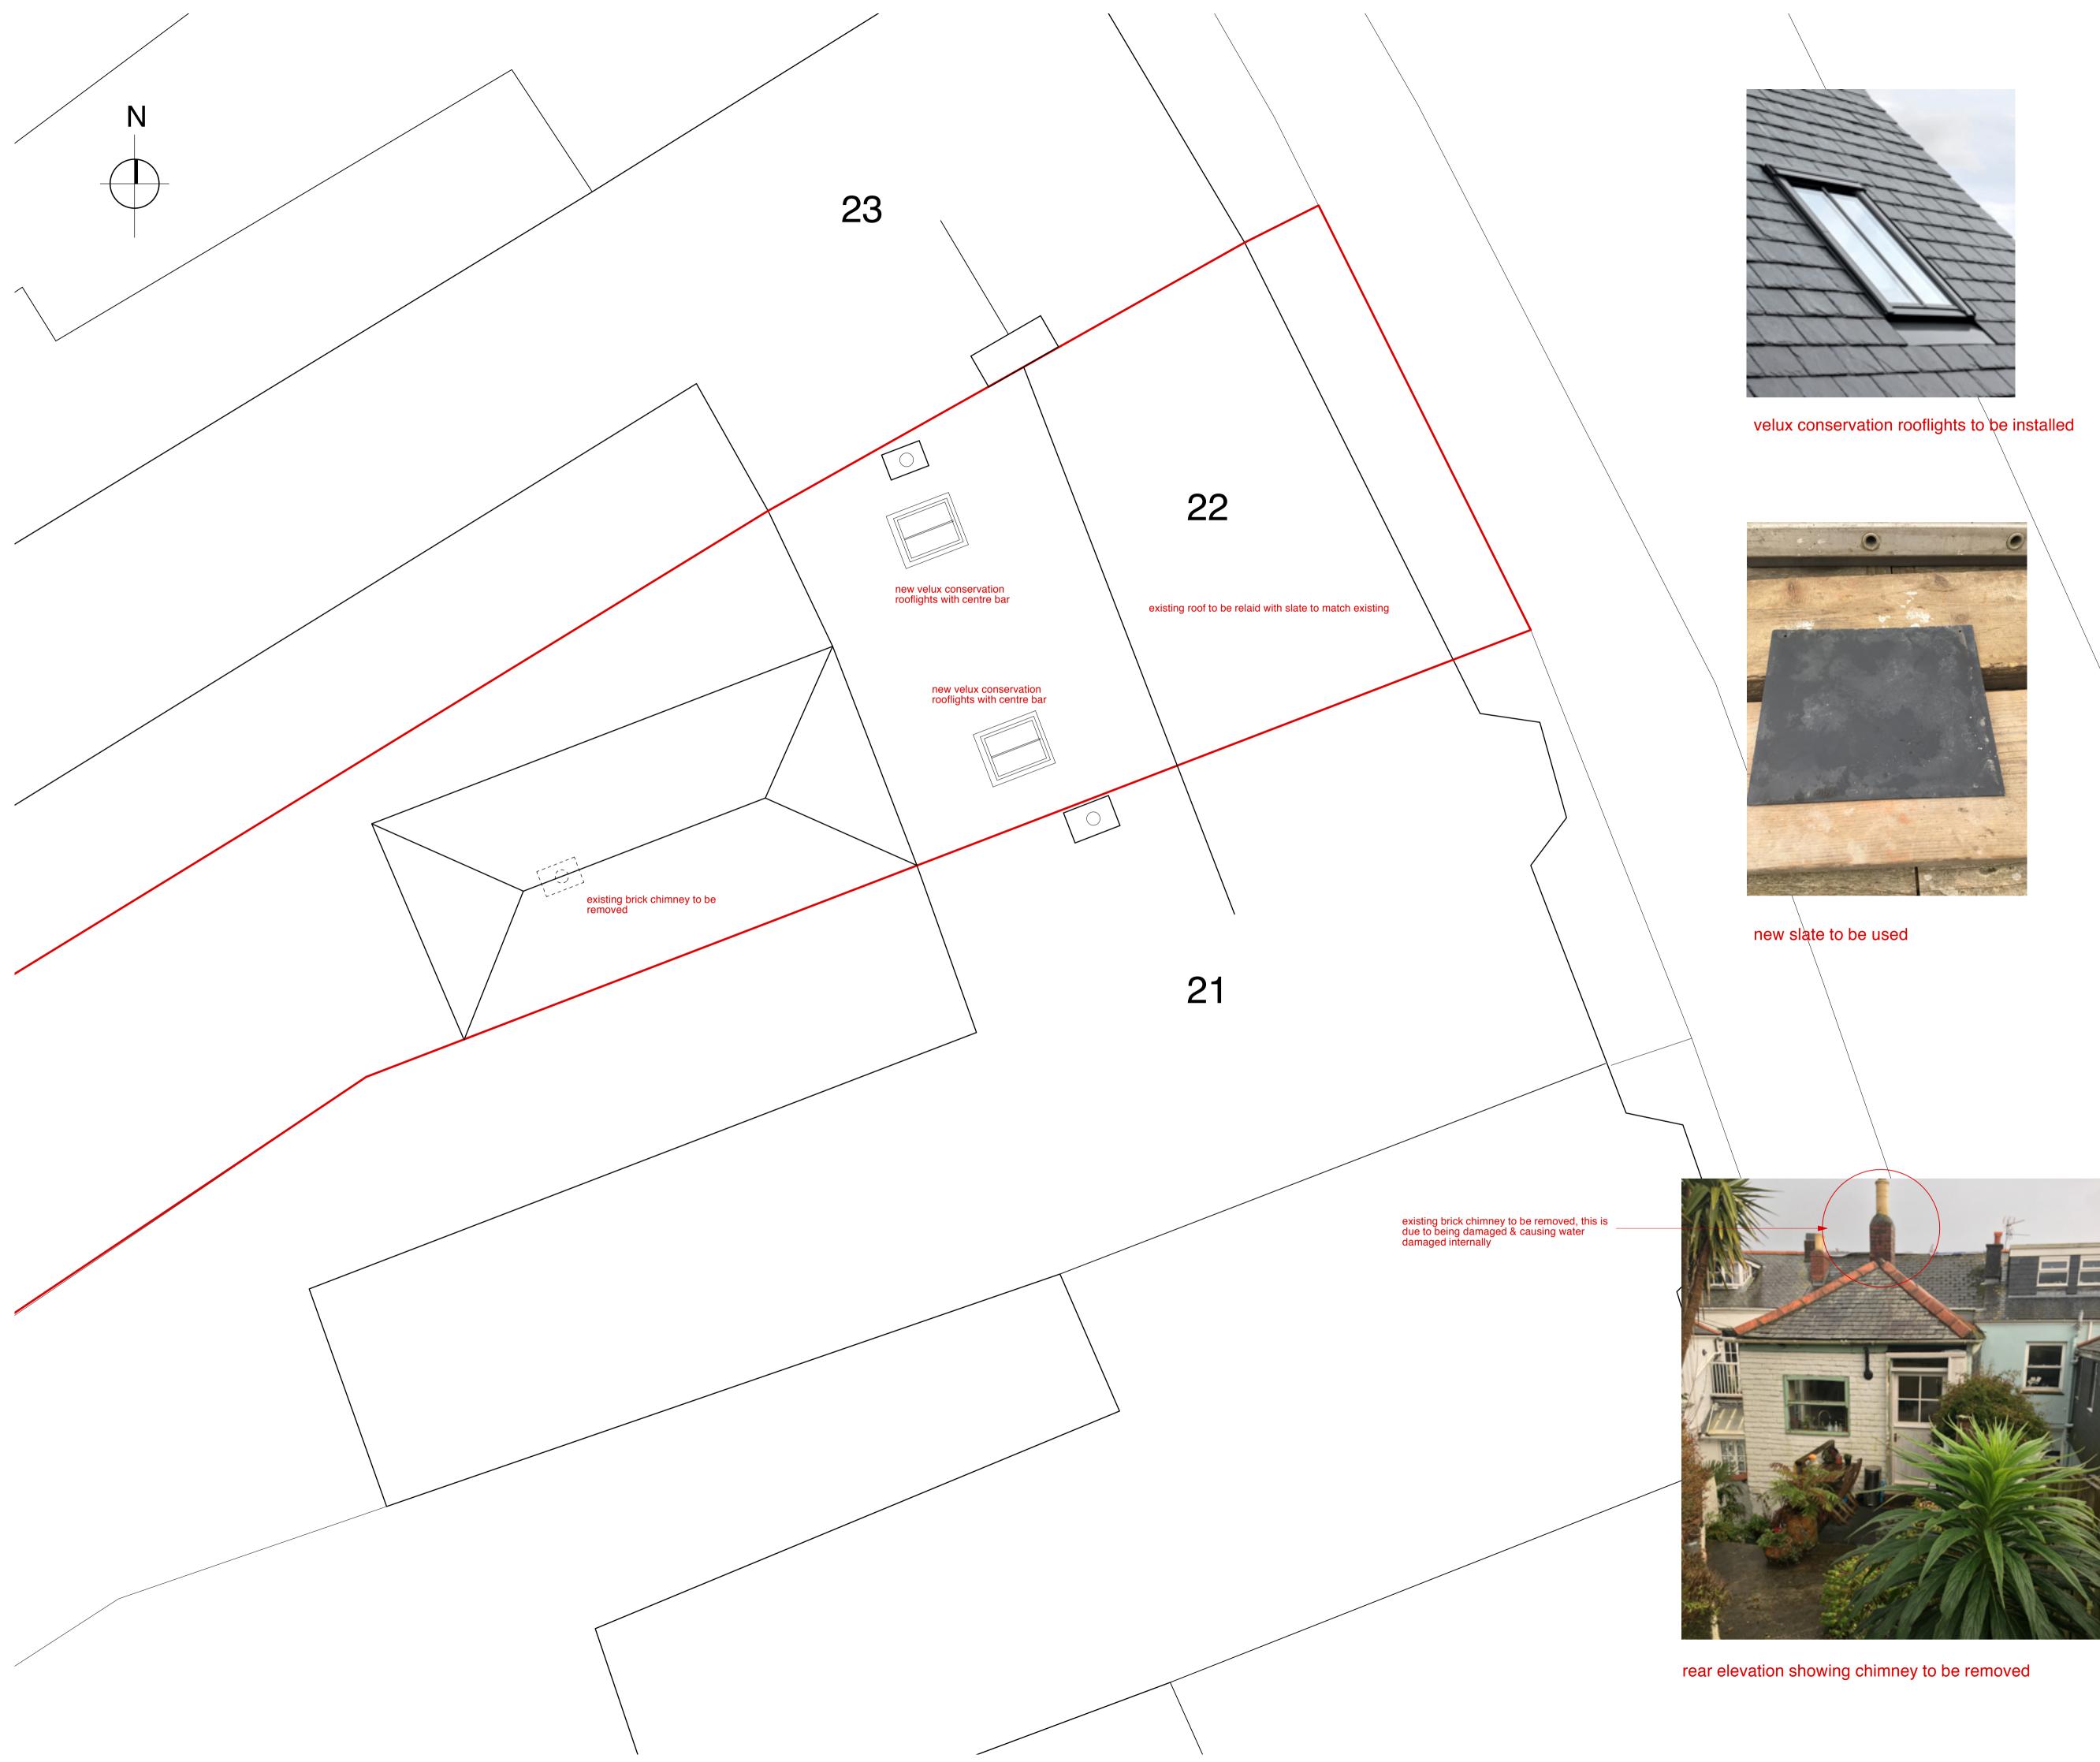

## project.

proposed rear garage, front railings & reroofing works with the removal of existing chimney to 22 Wodehouse Terrace, Falmouth, Cornwall.

### drg. proposed roof layout. Planning Application.

1 : 50 @ A1 scale. February 2021. date. DAT. checked drawn. proj. no. drg. no. rev. 2021 / 401 / AB / 03.