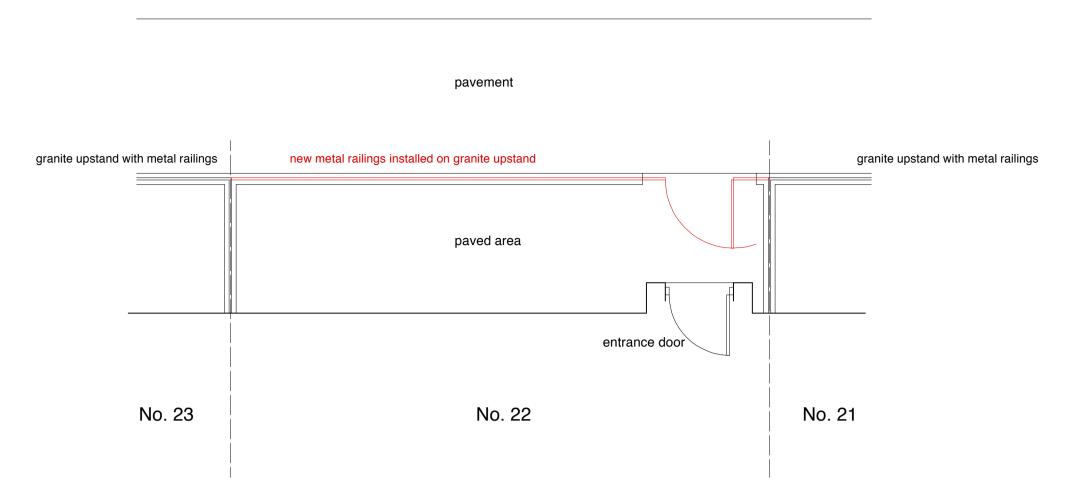

proposed front railings plan. 1:50

proposed rear garage plan. 1:50

proposed railings elevation. 1:50

image of railings to be fitted after refurbishment & painted

proposed SW elevation. 1:100

proposed NW elevation. 1:100