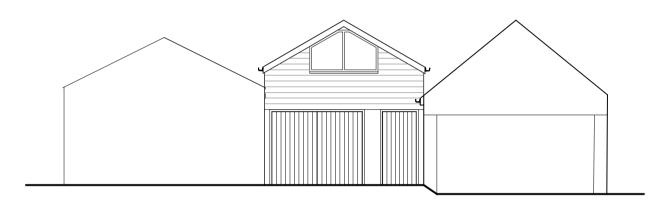

proposed front railings plan. 1:50

proposed rear garage plan. 1:50

proposed railings elevation. 1:50

image of railings to be fitted after refurbishment & painted

proposed SW elevation. 1:100

proposed NW elevation. 1:100

### proposed rear garage, front railings & reroofing works with the removal of existing chimney to 22 Wodehouse Terrace, Falmouth, Cornwall.

proposed garage & railings, plan & elevations.