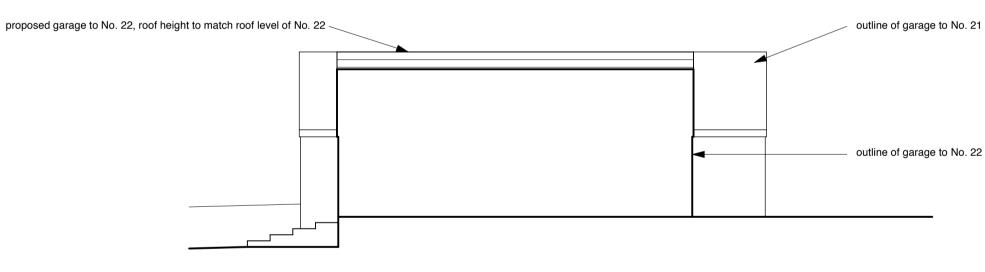

proposed front railings plan. 1:50

proposed rear garage plan. 1:50

proposed railings elevation. 1:50

image of railings to be fitted after refurbishment & painted

proposed SW elevation. 1:100

proposed NW elevation. 1:100

### proposed rear garage, front railings & reroofing works with the removal of existing chimney to 22 Wodehouse Terrace, Falmouth, Cornwall.

proposed garage & railings, plan & elevations.