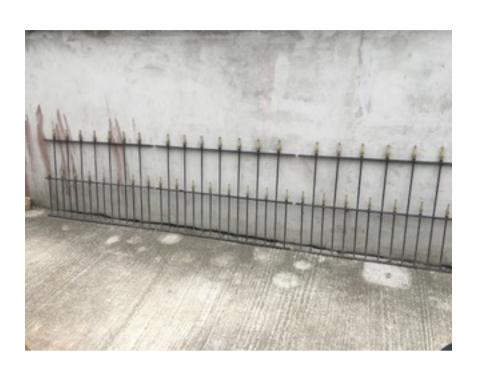

proposed front railings plan. 1:50

proposed rear garage plan. 1:50

proposed railings elevation. 1:50

image of railings to be fitted after refurbishment & painted

proposed SW elevation. 1:100

proposed NW elevation. 1:100