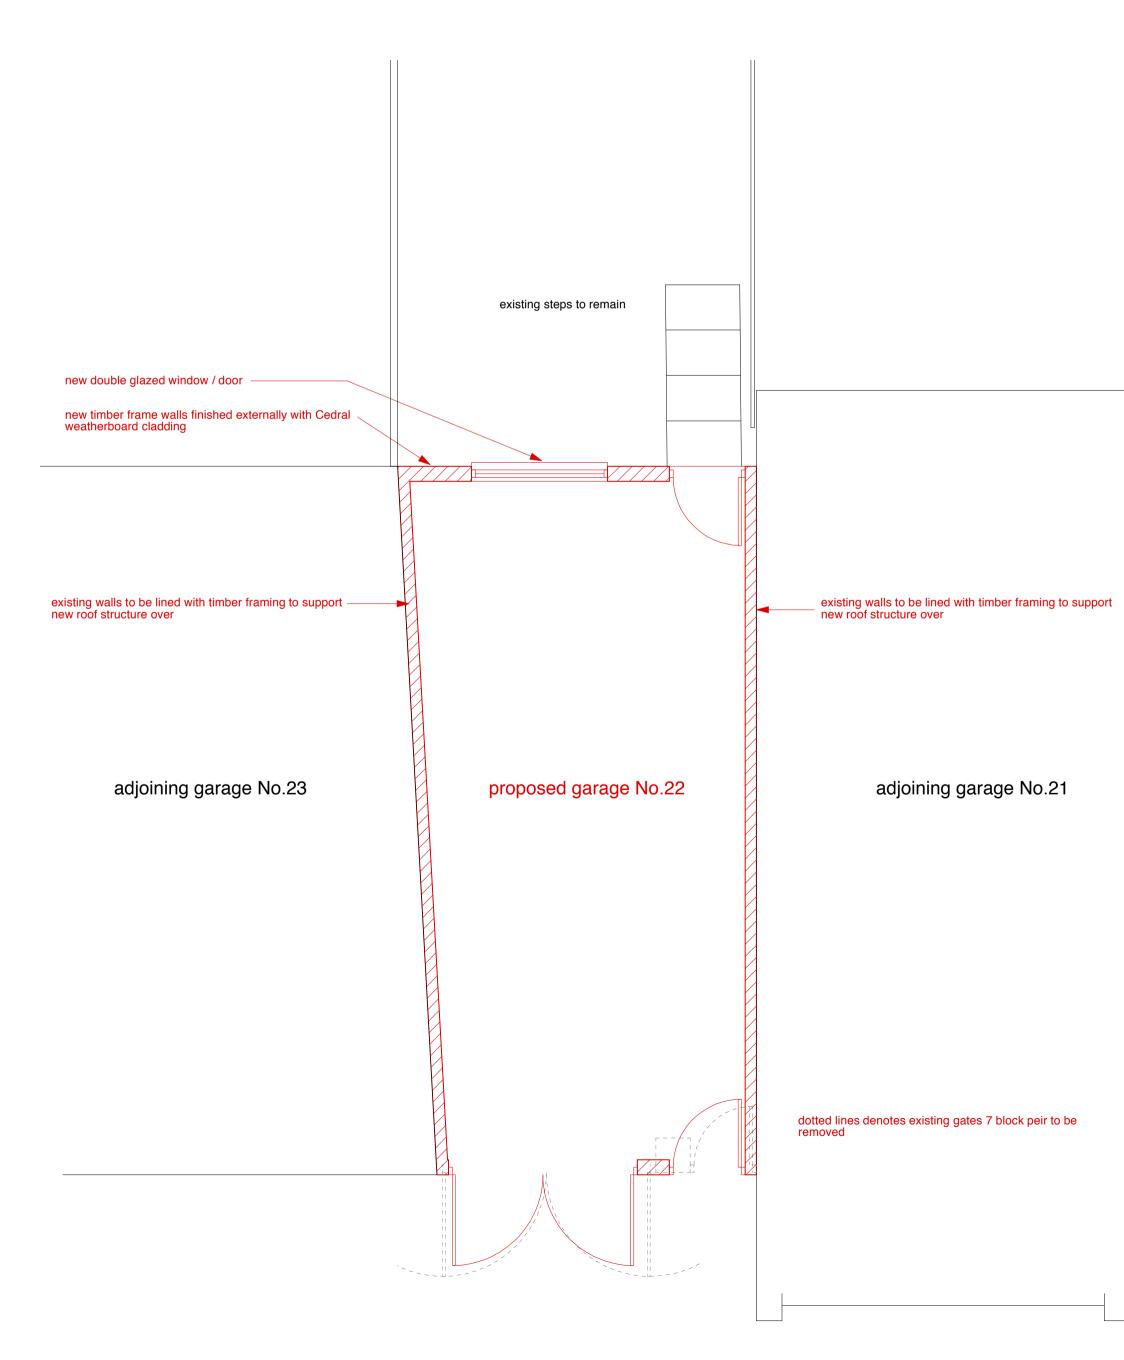

proposed front railings plan. 1:50

proposed rear garage plan. 1:50

proposed railings elevation. 1:50

image of railings to be fitted after refurbishment & painted

proposed SW elevation. 1:100

proposed NW elevation. 1:100

### proposed rear garage, front railings & reroofing works with the removal of existing chimney to 22 Wodehouse Terrace, Falmouth, Cornwall.

proposed garage & railings, plan & elevations.