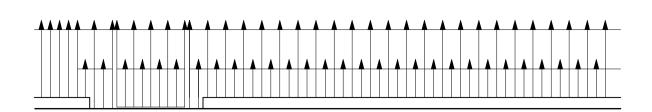

proposed front railings plan. 1:50

proposed rear garage plan. 1:50

proposed railings elevation. 1:50

image of railings to be fitted after refurbishment & painted

proposed SW elevation. 1:100

proposed NW elevation. 1:100