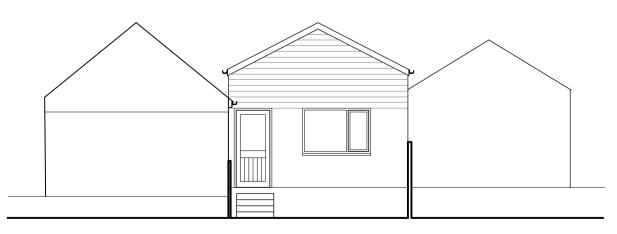

proposed NE elevation. 1:100

### proposed rear garage, front railings & reroofing works with the removal of existing chimney to 22 Wodehouse Terrace, Falmouth, Cornwall.

proposed garage & railings, plan & elevations.