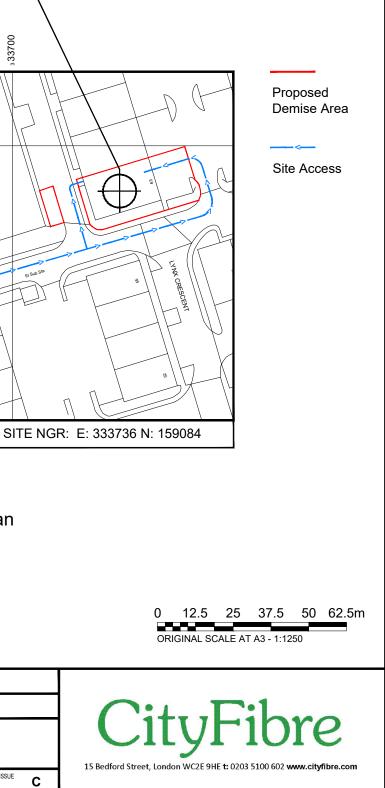

Reproduced by permission of Ordnance Survey on behalf of the

Controller of Her Majesty's Stationery Office. All rights reserved. © Crown Copyright licence no. 100035120

33600 s

Site Demise Plan (SCALE 1:1250)

SITE LOCATION

₃33700

0 500 1000 1500 2000 2500m

ORIGINAL SCALE AT A3 - 1:50,000

|                            | WALDON TELECOM<br>PHOENIX HOUSE          |            |                 |                |                 |                |                     |        |                  |            |                   | SITE No.     | WSM1               | SITE 63 GAZELI |                      |         |         |  |
|----------------------------|------------------------------------------|------------|-----------------|----------------|-----------------|----------------|---------------------|--------|------------------|------------|-------------------|--------------|--------------------|----------------|----------------------|---------|---------|--|
| waldon                     |                                          |            |                 |                |                 |                |                     |        |                  |            |                   | TITLE        | SITE LOC           | ATION MAPS     |                      |         |         |  |
| SURRE<br>KT14 6<br>TEL : 0 | SURREY                                   | C          | WSM1<br>WSM1    |                | SH AIR VENT ADD |                | <br>SPLICING FRAMES | SGS    | 22/03/21         | AW         | 22/03/21 21/01/21 | ADDRES       |                    |                |                      |         |         |  |
|                            | TEL : 01932 411011<br>FAX : 01932 411012 | A          | WSM1<br>JOB No. | ISSUED FO      | OR PLANNING     | DESCRIPTION    |                     | AS     | 03/09/20<br>Date | NM<br>Appd | 03/09/20<br>Date  |              | GAZELLE<br>WESTON- | SUPER-MARE     |                      |         |         |  |
|                            |                                          | DRA<br>DAT | WN              | AS<br>03/09/20 | CHECKED<br>DATE | FD<br>03/09/20 | <br>/ED NM<br>TBC   | SCALE: |                  | Shov       |                   | POST<br>CODE | BS24 9ES           |                | PURPOSE<br>OF ISSUE: | GENERAL | ISSUE C |  |

Ν

 $\Rightarrow$ 

₃**33800** 

AD