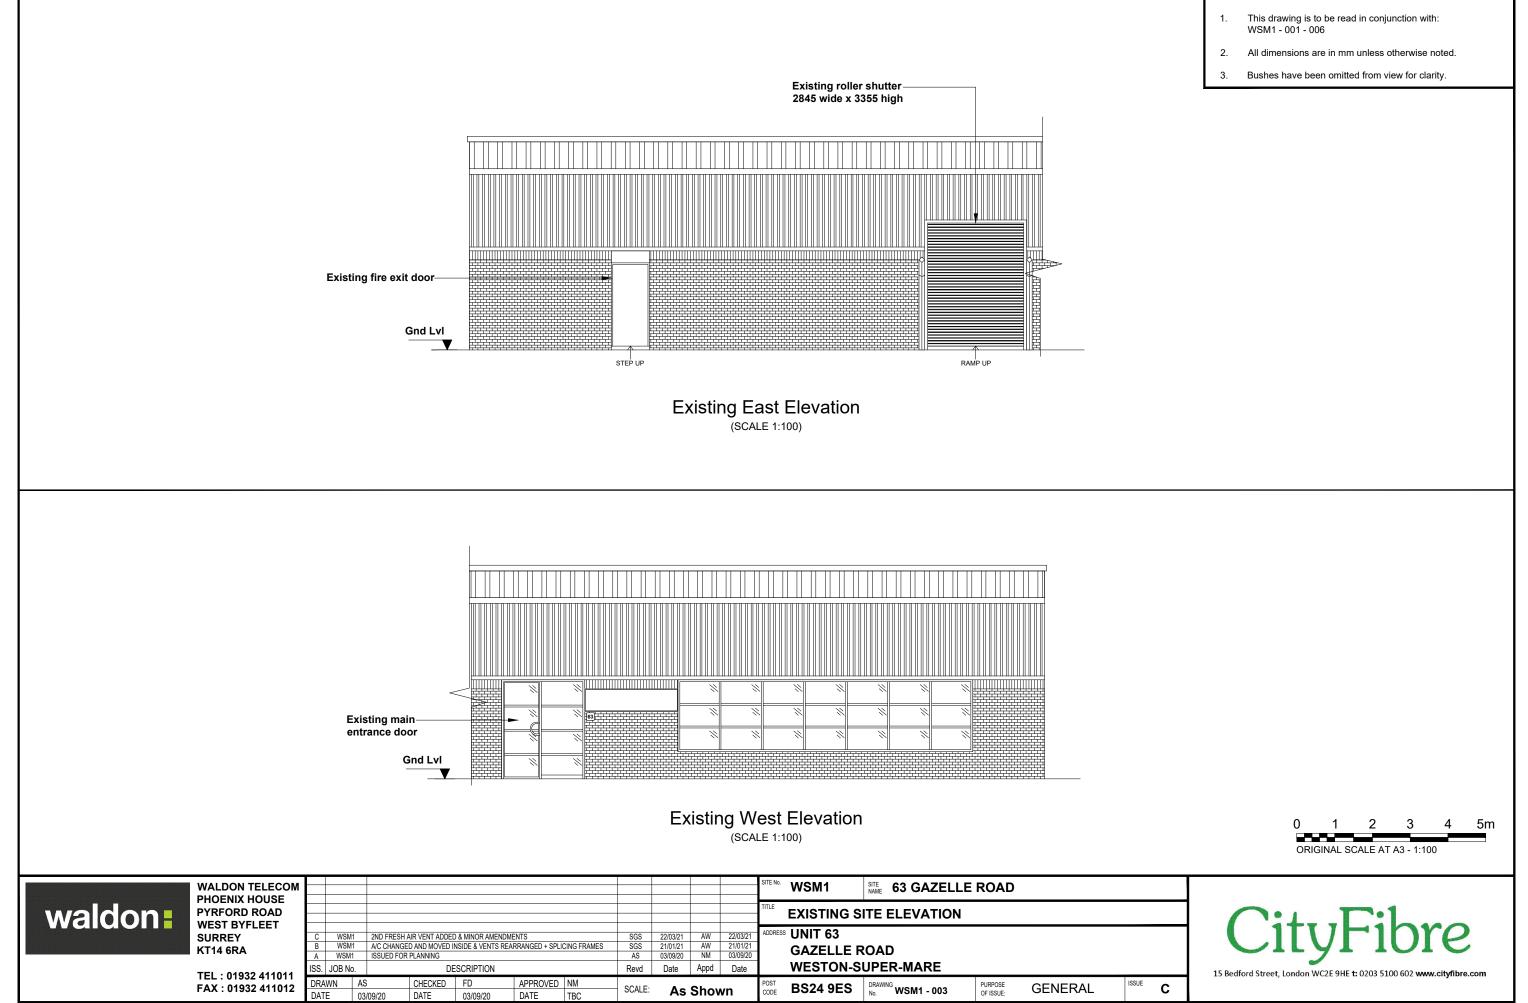

## NOTES:

- 1. This drawing is to be read in conjunction with: WSM1 - 001 - 006
- 2. All dimensions are in mm unless otherwise noted.
- 3. Bushes have been omitted from view for clarity.