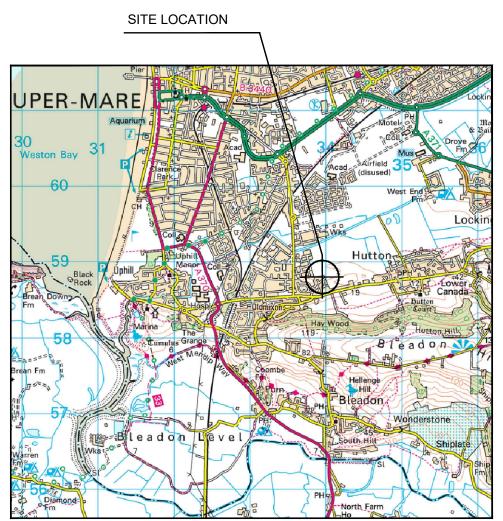

Reproduced by permission of Ordnance Survey on behalf of the Controller of Her Majesty's Stationery Office. All rights reserved. © Crown Copyright licence no. 100035120

Site Location Plan (SCALE 1:50,000)

SITE LOCATION

₃33700

0 500 1000 1500 2000 2500m

ORIGINAL SCALE AT A3 - 1:50,000

|                            | WALDON TELECOM<br>PHOENIX HOUSE          |            |                 |                |                 |                |                     |        |                  |            |                   | SITE No.     | WSM1               | SITE 63 GAZELI |                      |         |         |  |
|----------------------------|------------------------------------------|------------|-----------------|----------------|-----------------|----------------|---------------------|--------|------------------|------------|-------------------|--------------|--------------------|----------------|----------------------|---------|---------|--|
| waldon                     |                                          |            |                 |                |                 |                |                     |        |                  |            |                   | TITLE        | SITE LOC           | ATION MAPS     |                      |         |         |  |
| SURRE<br>KT14 6<br>TEL : 0 | SURREY                                   | C          | WSM1<br>WSM1    |                | SH AIR VENT ADD |                | <br>SPLICING FRAMES | SGS    | 22/03/21         | AW         | 22/03/21 21/01/21 | ADDRES       |                    |                |                      |         |         |  |
|                            | TEL : 01932 411011<br>FAX : 01932 411012 | A          | WSM1<br>JOB No. | ISSUED FO      | OR PLANNING     | DESCRIPTION    |                     | AS     | 03/09/20<br>Date | NM<br>Appd | 03/09/20<br>Date  |              | GAZELLE<br>WESTON- | SUPER-MARE     |                      |         |         |  |
|                            |                                          | DRA<br>DAT | WN              | AS<br>03/09/20 | CHECKED<br>DATE | FD<br>03/09/20 | <br>/ED NM<br>TBC   | SCALE: |                  | Shov       |                   | POST<br>CODE | BS24 9ES           |                | PURPOSE<br>OF ISSUE: | GENERAL | ISSUE C |  |

Ν

 $\Rightarrow$ 

₃**33800** 

AD