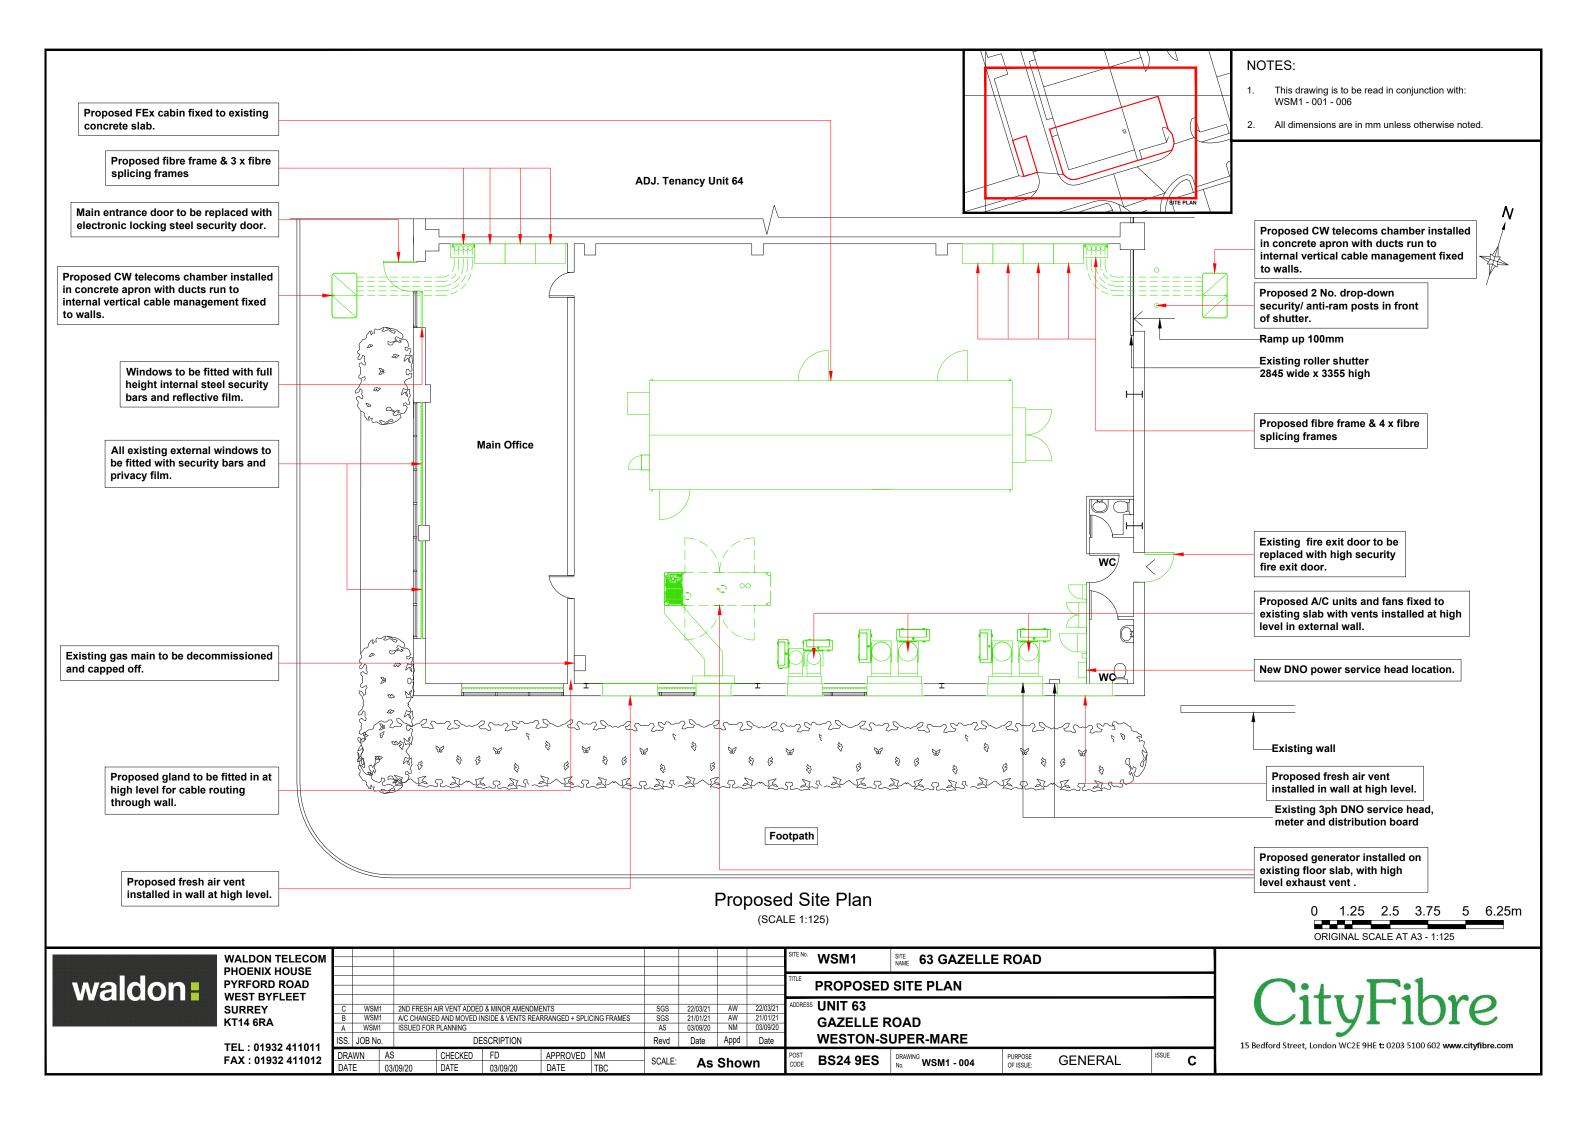

## NOTES:

- This drawing is to be read in conjunction with: WSM1 001 006 1.
- 2. All dimensions are in mm unless otherwise noted.

### NOTES: