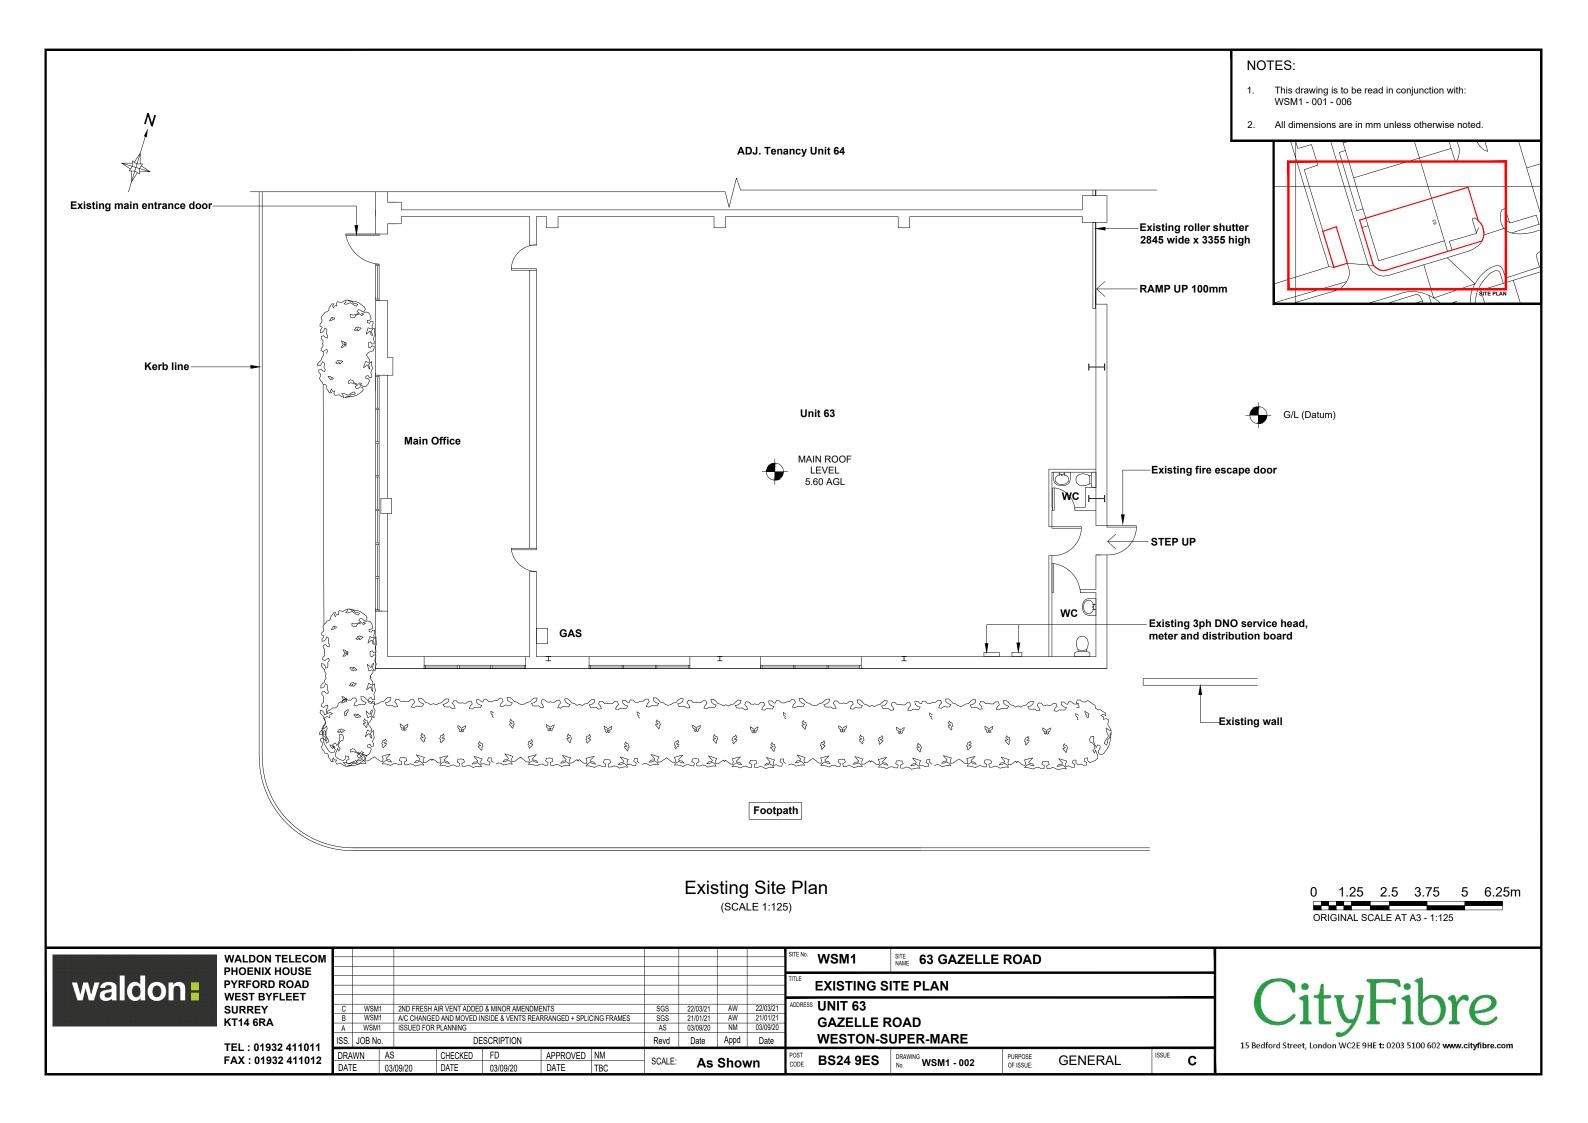

## NOTES:

- This drawing is to be read in conjunction with: WSM1 001 006 1.
- 2. All dimensions are in mm unless otherwise noted.

### NOTES: