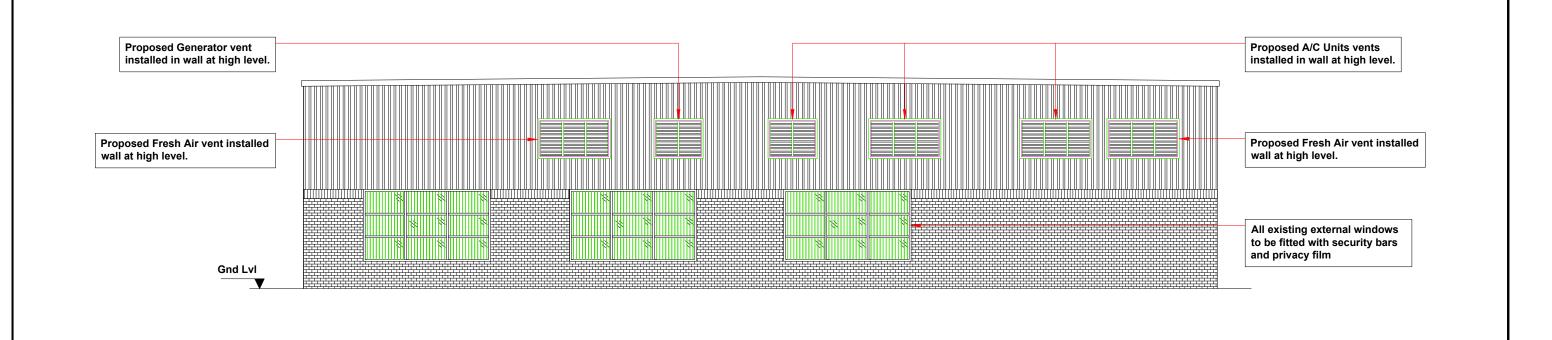

# Proposed South Elevation

(SCALE 1:100)

|                       | WALDON TELECOM<br>PHOENIX HOUSE          |                                                                                                                                |                 |                |            |                |                  |           |                      |                  |                      |                  | SITE No.     | WSM1      | NAME 63 GAZELLE           | ROAD                 |         |       |   |  |
|-----------------------|------------------------------------------|--------------------------------------------------------------------------------------------------------------------------------|-----------------|----------------|------------|----------------|------------------|-----------|----------------------|------------------|----------------------|------------------|--------------|-----------|---------------------------|----------------------|---------|-------|---|--|
| waldon - PYRFORD ROAD |                                          |                                                                                                                                |                 |                |            |                |                  |           |                      |                  |                      |                  | TITLE        | PROPOSED  | SITE ELEVATION            | N                    |         |       |   |  |
|                       | SURREY                                   | C WSM1 2ND FRESH AIR VENT ADDED & MINOR AMENDMENTS<br>B WSM1 A/C CHANGED AND MOVED INSIDE & VENTS REARRANGED + SPLICING FRAMES |                 |                |            |                |                  | SGS       | 22/03/21<br>21/01/21 | AW               | 22/03/21<br>21/01/21 | ADDRESS          |              |           |                           |                      |         |       |   |  |
|                       | KT14 6RA                                 | A<br>ISS.                                                                                                                      | WSM1<br>JOB No. |                | R PLANNING | ESCRIPTION     |                  |           | AS                   | 03/09/20<br>Date | NM<br>Appd           | 03/09/20<br>Date |              | GAZELLE R | OAD<br>UPER-MARE          |                      |         |       |   |  |
|                       | TEL : 01932 411011<br>FAX : 01932 411012 |                                                                                                                                | WN /            | AS<br>03/09/20 | CHECKED    | FD<br>03/09/20 | APPROVED<br>DATE | NM<br>TBC | SCALE:               |                  | Shov                 |                  | POST<br>CODE | BS24 9ES  | DRAWING<br>No. WSM1 - 006 | PURPOSE<br>OF ISSUE: | GENERAL | ISSUE | С |  |

## NOTES:

- 1. This drawing is to be read in conjunction with: WSM1 - 001 - 006
- 2. All dimensions are in mm unless otherwise noted.
- 3. Bushes have been omitted from view for clarity.