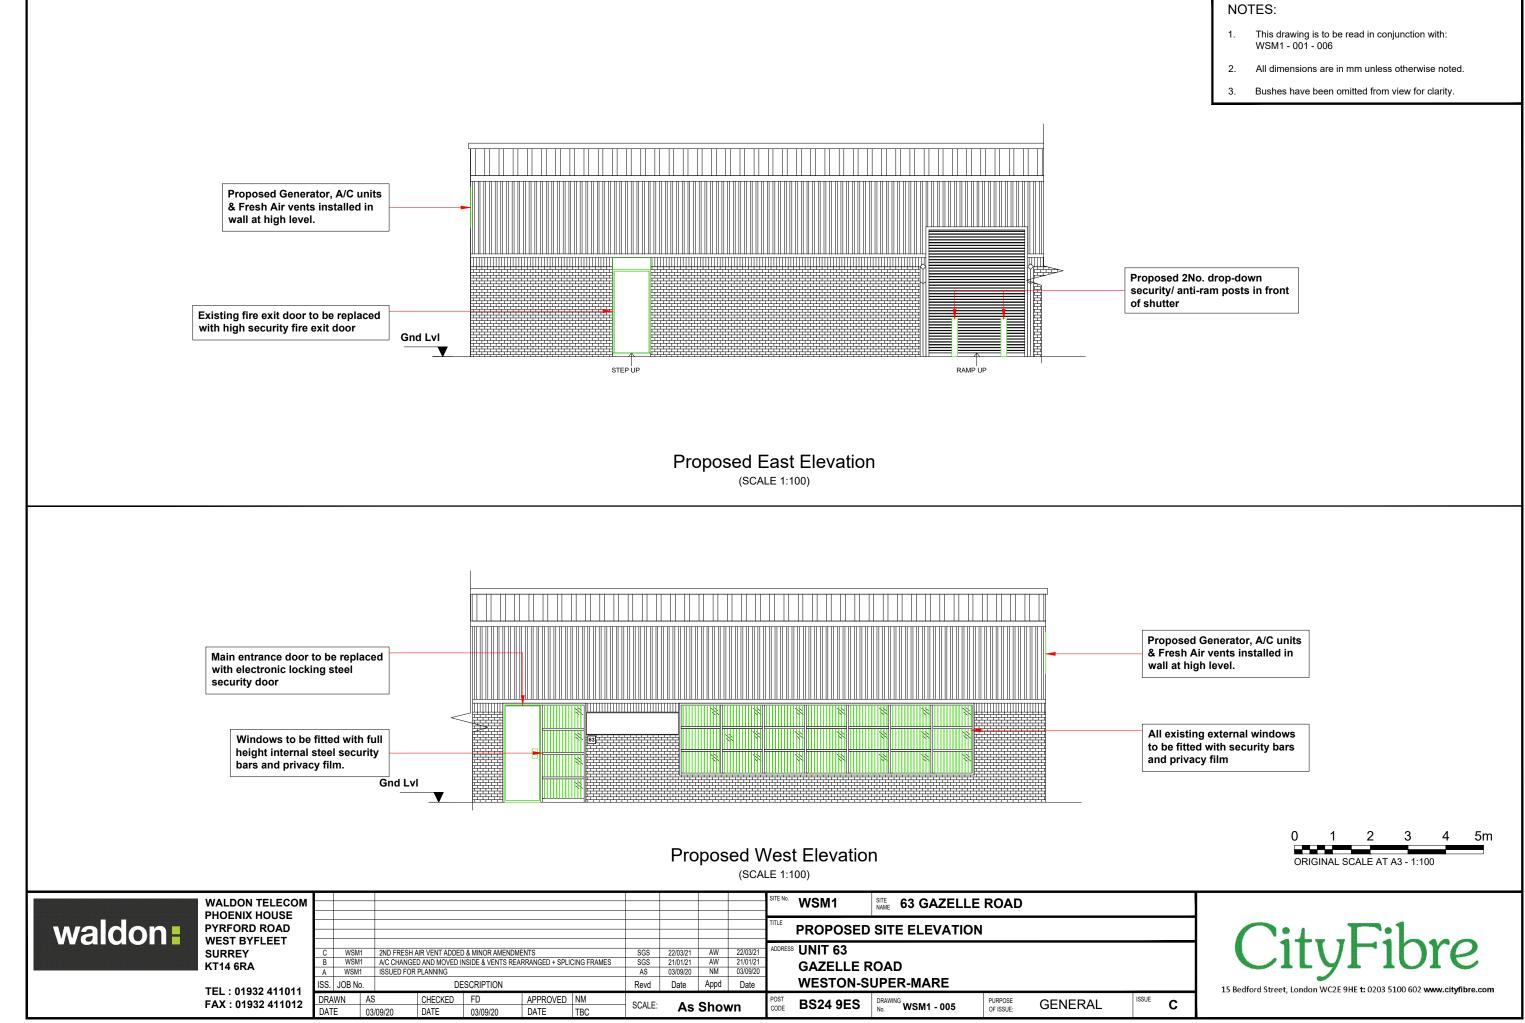

## NOTES:

- 1. This drawing is to be read in conjunction with: WSM1 - 001 - 006
- 2. All dimensions are in mm unless otherwise noted.
- 3. Bushes have been omitted from view for clarity.