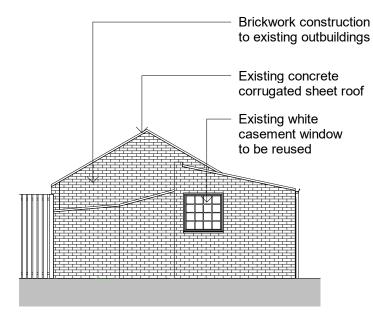

**Existing Elevation 1** 

**Existing Elevation 2** 1:100

**Existing Elevation 3** 1:100

1:100

Existing interlocking grey concrete tiles Random stone construction on main residency White Render finish on main residency Existing white uPVC guttering and RWP White uPVC framing to porch doors & windows Brickwork construction to existing outbuildings Existing concrete corrugated sheet roof 2378 PO1 ISSUED FOR PLANNING CLIENT Main Residency (No Change) **Existing Outbuildings** PROJECT