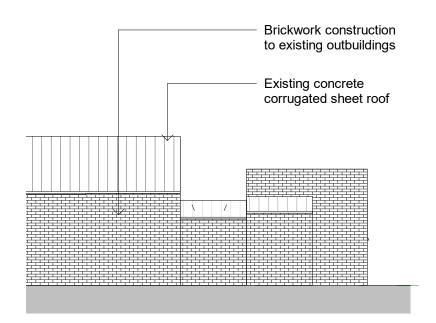

**Existing Elevation 1** 

**Existing Elevation 2** 1:100

**Existing Elevation 3** 1:100

1:100

Existing interlocking grey concrete tiles Random stone construction on main residency White Render finish on main residency Existing white uPVC guttering and RWP White uPVC framing to porch doors & windows Brickwork construction to existing outbuildings Existing concrete corrugated sheet roof 2378 PO1 ISSUED FOR PLANNING CLIENT Main Residency (No Change) **Existing Outbuildings** PROJECT