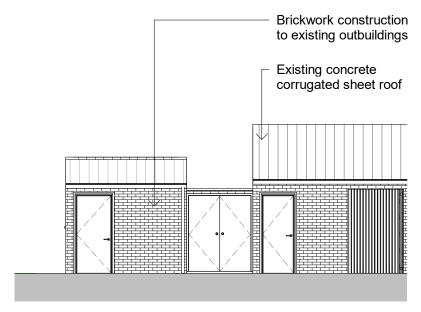

**Existing Elevation 1** 

**Existing Elevation 2** 1:100

**Existing Elevation 3** 1:100

1:100

Existing interlocking grey concrete tiles Random stone construction on main residency White Render finish on main residency Existing white uPVC guttering and RWP White uPVC framing to porch doors & windows Brickwork construction to existing outbuildings Existing concrete corrugated sheet roof 2378 PO1 ISSUED FOR PLANNING CLIENT Main Residency (No Change) **Existing Outbuildings** PROJECT