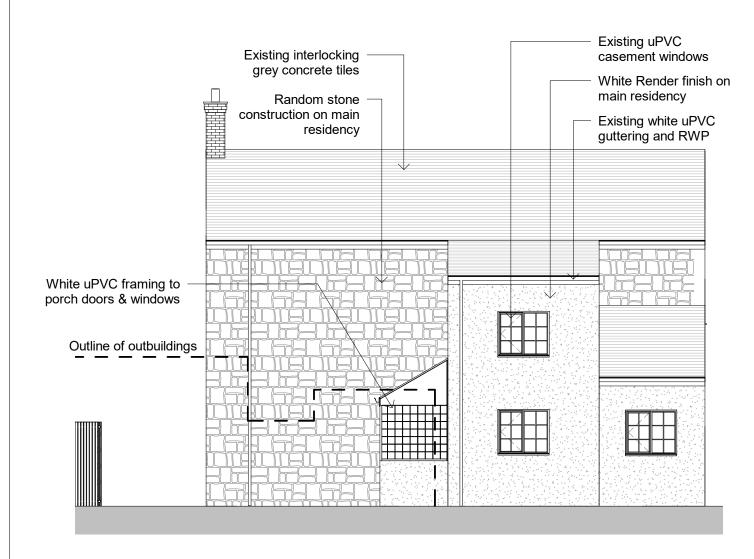

**Existing Elevation 1** 

**Existing Elevation 2** 1:100

**Existing Elevation 3** 1:100

1:100

Existing interlocking grey concrete tiles Random stone construction on main residency White Render finish on main residency Existing white uPVC guttering and RWP White uPVC framing to porch doors & windows Brickwork construction to existing outbuildings Existing concrete corrugated sheet roof 2378 PO1 ISSUED FOR PLANNING CLIENT Main Residency (No Change) **Existing Outbuildings** PROJECT

GRANGE VILLA FARM - WORKSHOP / FUTURE ANNEX

DRAWING TITLE ELEVATIONS - EXISTING

SCALE @ A3 DWG. NO. CHECKED BY CHECKER 1:100 A104 REVISION

05/03/21

**Existing Elevation 4 - Main Residencey (No Change)**