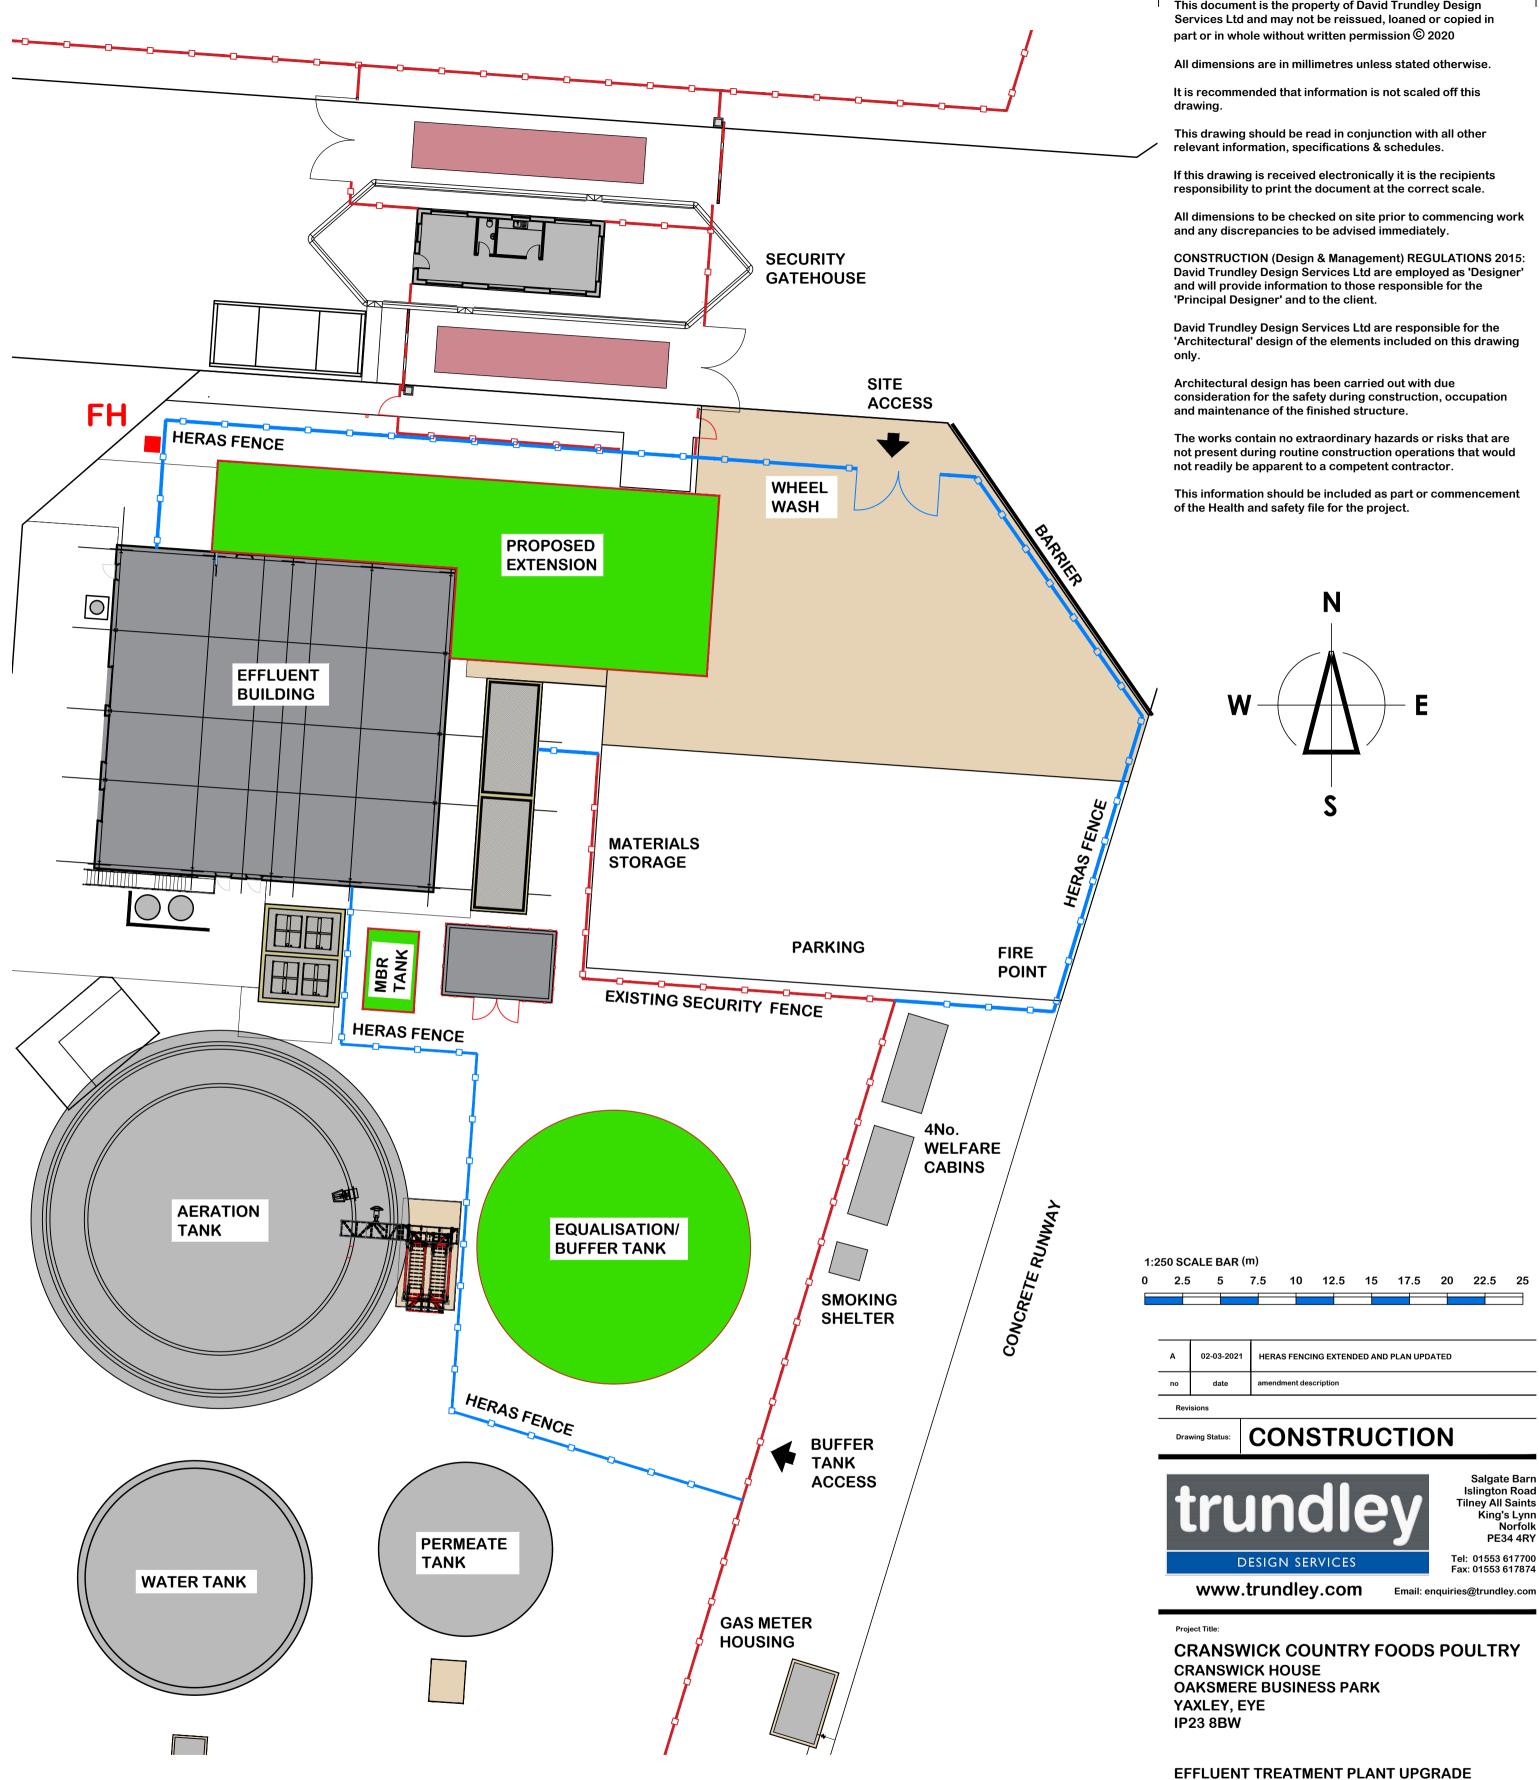

25

Drawing Title:

CONSTRUCTION SITE SET-UP PLAN

| scale:<br>1:250 @ / | Date:<br>DEC 2020 | Drawn:<br>NPG    |
|---------------------|-------------------|------------------|
| Drawing Number:     | 20-L49-C          | Revision:        |
| Checked by:         | Nigel Gates       | Date: 02-03-2021 |