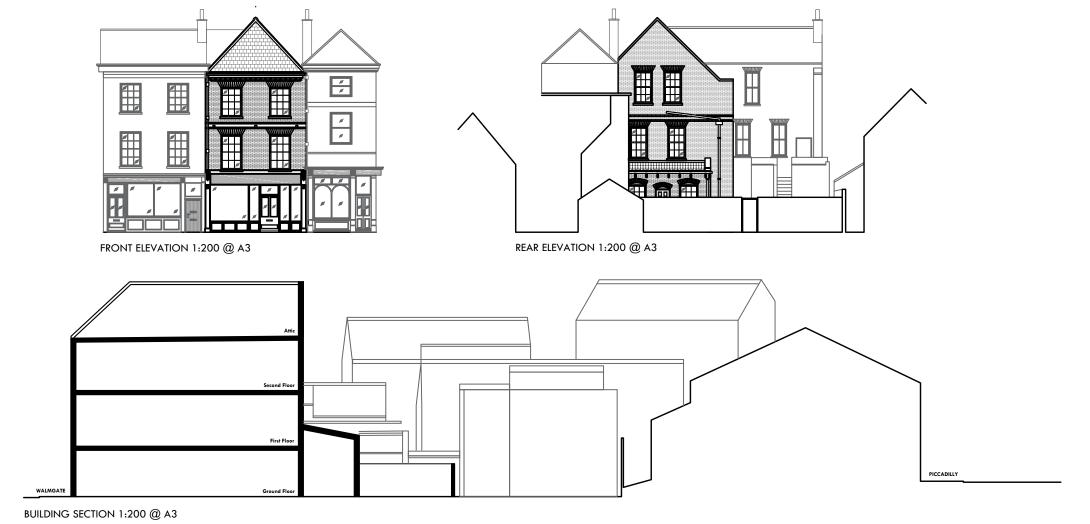

To erect full working scaffold and replace existing slate coverings; execute timber repairs as deemed necessary on exposure; replace existing insulation with new rockwool and fit reclaimed/salvaged

To remove redundant CWS tanks and treat all exposed timbers with

flashings/upstands/valleys & parapets; replace rainwater goods

Re-decorate all external joinery and piece-in/replace where beyond repair to include for new putties to all windows

slates over new battens on breathable sarking felt.

an organic preservative such as boron or similar To replace weathered or defective leadwork to

and stabilise/repoint exposed brickwork & masonry