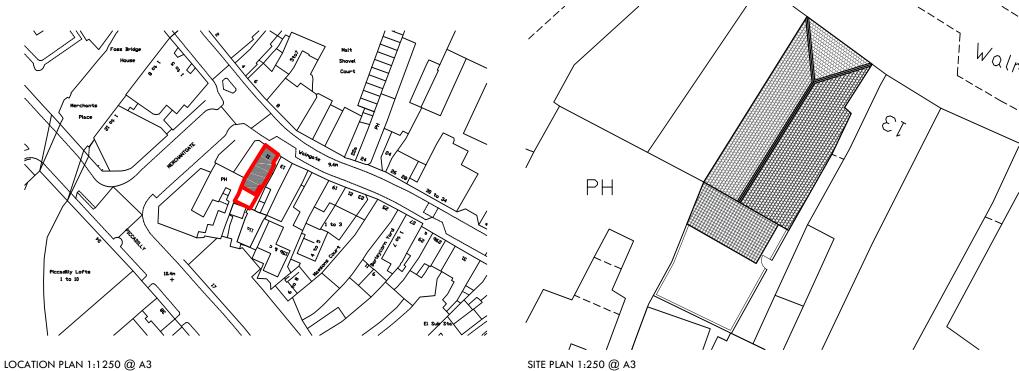

To erect full working scaffold and replace existing slate coverings; execute timber repairs as deemed necessary on exposure; replace existing insulation with new rockwool and fit reclaimed/salvaged

To remove redundant CWS tanks and treat all exposed timbers with

flashings/upstands/valleys & parapets; replace rainwater goods

Re-decorate all external joinery and piece-in/replace where beyond repair to include for new putties to all windows

slates over new battens on breathable sarking felt.

an organic preservative such as boron or similar To replace weathered or defective leadwork to

and stabilise/repoint exposed brickwork & masonry



## Walr





Mulberry PM Ltd

Project 11 Walmgate York YO1 9TX

NOTE.

## Re-roofing & Associated Improvements

| Scale<br>Various @ A3 | Date 12/03/21 | Drawn<br>SB | Checked DS |
|-----------------------|---------------|-------------|------------|
| Project No:           |               | Drawing No. | Revision   |
| -                     |               | 01          | 0          |

"All Electronic copies of drawings are copyright of SAS Services"