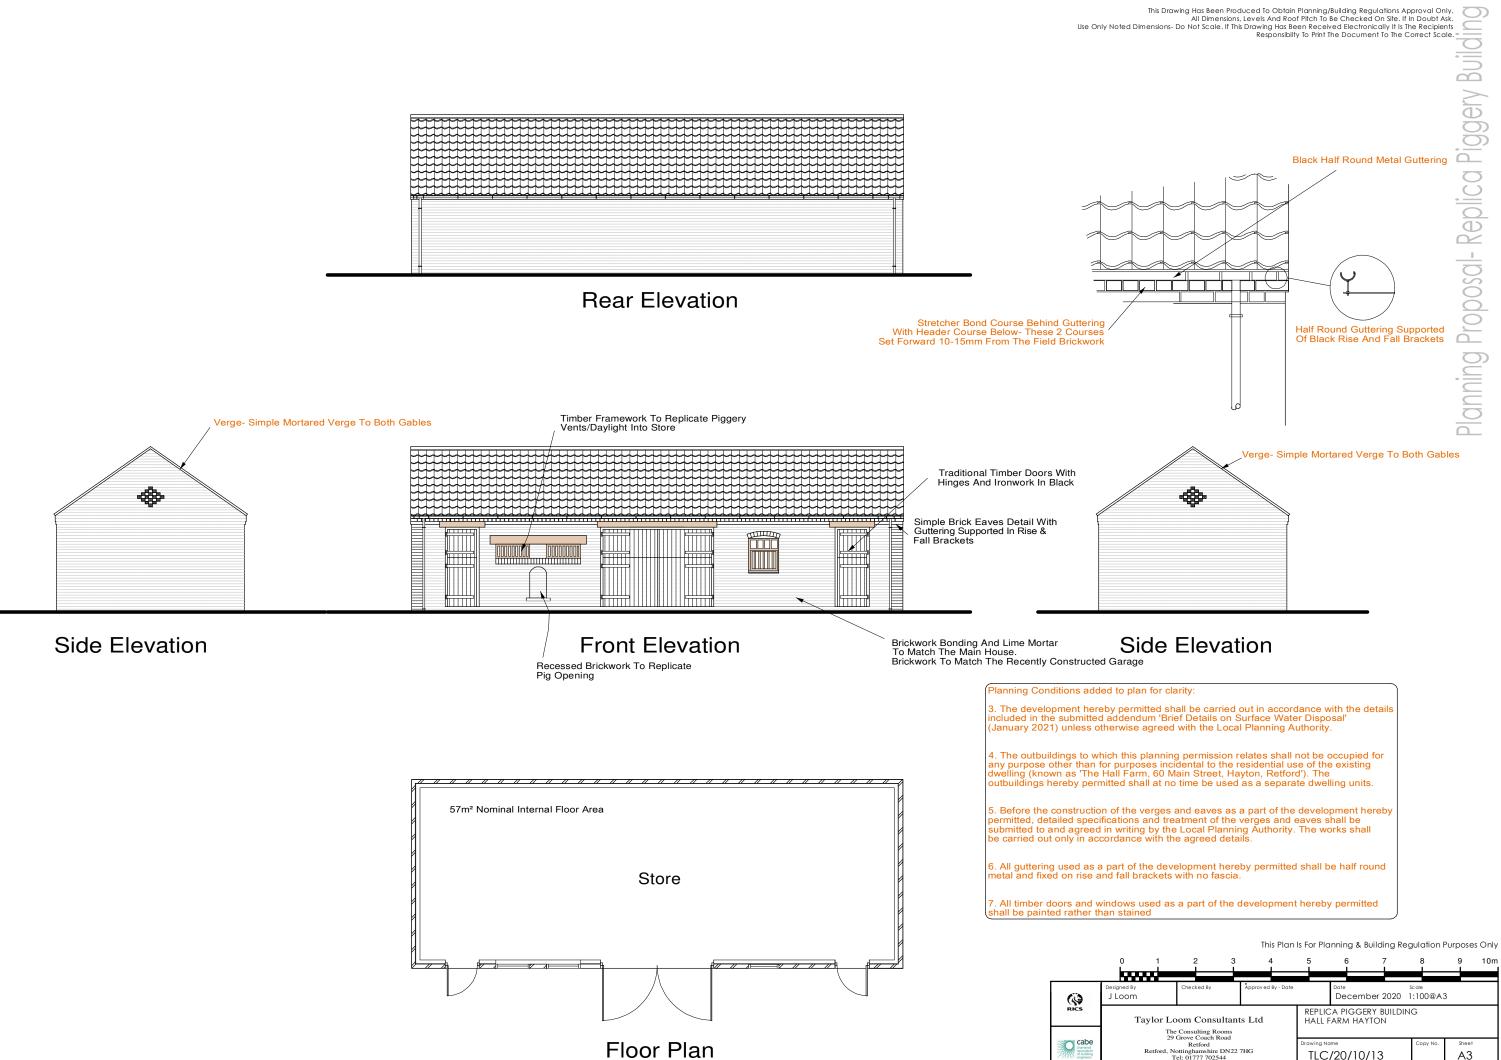

| lan for clarity:                                                                                                                                                                                                            |
|-----------------------------------------------------------------------------------------------------------------------------------------------------------------------------------------------------------------------------|
| mitted shall be carried out in accordance with the details<br>ndum 'Brief Details on Surface Water Disposal'<br>se agreed with the Local Planning Authority.                                                                |
| s planning permission relates shall not be occupied for<br>ooses incidental to the residential use of the existing<br>arm, 60 Main Street, Hayton, Retford'). The<br>shall at no time be used as a separate dwelling units. |
| e verges and eaves as a part of the development hereby<br>is and treatment of the verges and eaves shall be<br>ing by the Local Planning Authority. The works shall<br>ce with the agreed details.                          |
| of the development hereby permitted shall be half round brackets with no fascia.                                                                                                                                            |
| s used as a part of the development hereby permitted ined                                                                                                                                                                   |
| This Directly Free Direction 6, 0, 11 11                                                                                                                                                                                    |
| This Plan Is For Planning & Building                                                                                                                                                                                        |

10m The Consulting Rooms 29 Grove Coach Road Retford Retford, Nottinghamshire DN22 7HG Tel: 01777 702544 A3 TLC/20/10/13