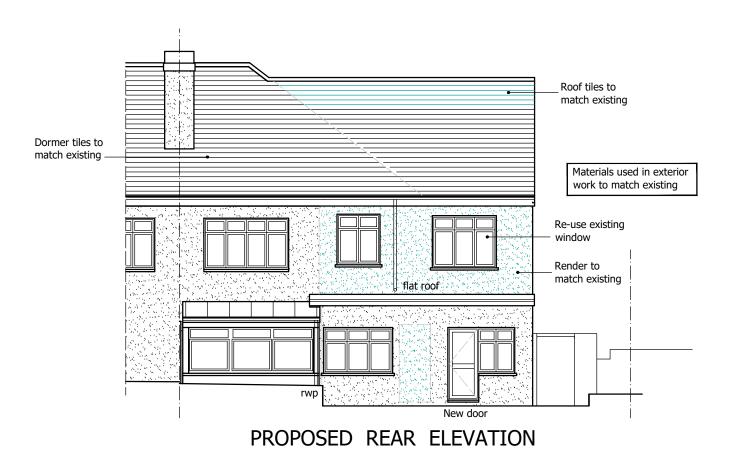

0 1 2 3 4 5 6 7 8 9 10m 1:100

scale 1:100

scale 1:100

Revision notes:
| Rev. | Date: | Notes: |
| Rev. | Date: | Notes: |
| Date: | Mar-2021 |
| Scale: | 1:100 / A3 |
| Drawing Title: | Drawing Number: |
| SC / DrB | Proposed Elevations |
| Date: | Mar-2021 |
| Scale: | 1:100 / A3 |
| Drawing Number: | 08 |
| Date: | Mar-2021 |
| Scale: | 1:100 / A3 |
| Drawing Number: | 08 |
| Date: | Mar-2021 |
| Scale: | 1:100 / A3 |
| Drawing Number: | 08 |
| Date: | Mar-2021 |
| Date: | Mar