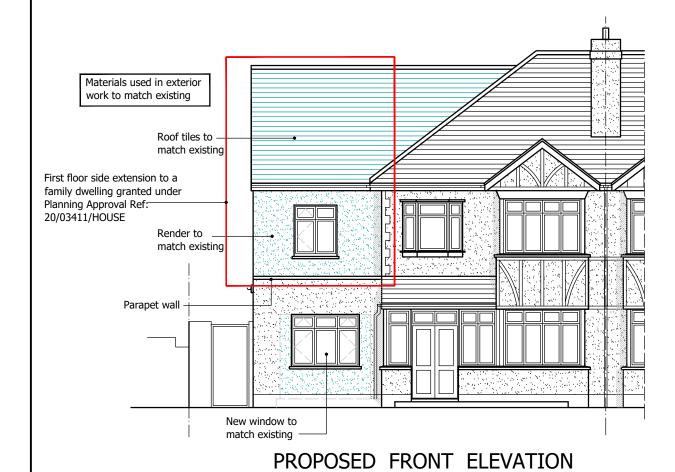

0 1 2 3 4 5 6 7 8 9 10m 1:100

scale 1:100

scale 1:100

Revision notes:
| Rev. | Date: | Notes: |
| Rev. | Date: | Notes: |
| Date: | Mar-2021 |
| Scale: | 1:100 / A3 |
| Drawing Title: | Drawing Number: |
| SC / DrB | Proposed Elevations |
| Date: | Mar-2021 |
| Scale: | 1:100 / A3 |
| Drawing Number: | 08 |
| Date: | Mar-2021 |
| Scale: | 1:100 / A3 |
| Drawing Number: | 08 |
| Date: | Mar-2021 |
| Scale: | 1:100 / A3 |
| Drawing Number: | 08 |
| Date: | Mar-2021 |
| Date: | Mar