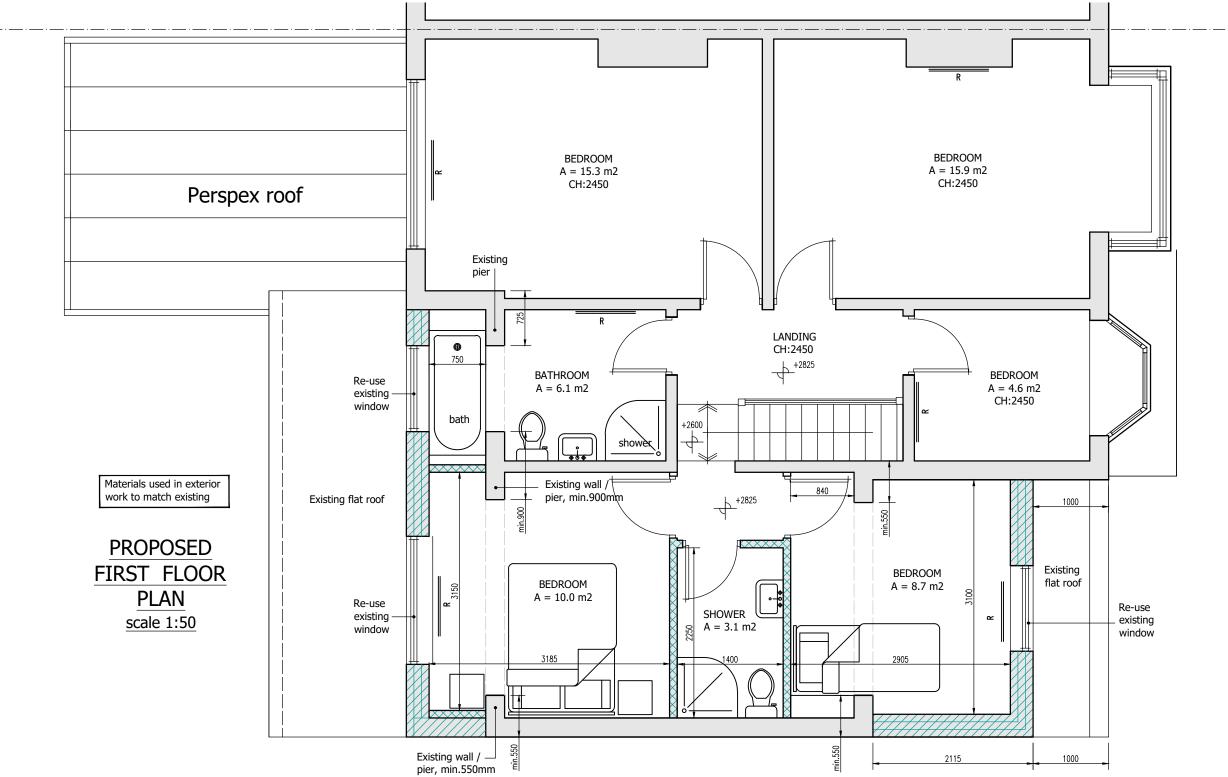

| R e v<br>Rev: | Project:  Solution of teles:  Notes:  Notes:  53 Crescent Gardens, Swanley, Kent, BR8 7HE |                                  | , Swanley, Kent, BR8 7HE                  | Date: Mar-2021  Scale:        | FRED RICHARD & ASSOCIATES  2 Montagu Gardens Dartford DA1 5RP                                                     |
|---------------|-------------------------------------------------------------------------------------------|----------------------------------|-------------------------------------------|-------------------------------|-------------------------------------------------------------------------------------------------------------------|
|               |                                                                                           | Drawn by / Checked by:  SC / DrB | Drawing Title:  Proposed First Floor Plan | 1:50 / A3  Drawing Number: 06 | Tel: 01322477125; 07812378352 Website: www.fredrichardandassociates.com E-mail: info@fredrichardandassociates.com |