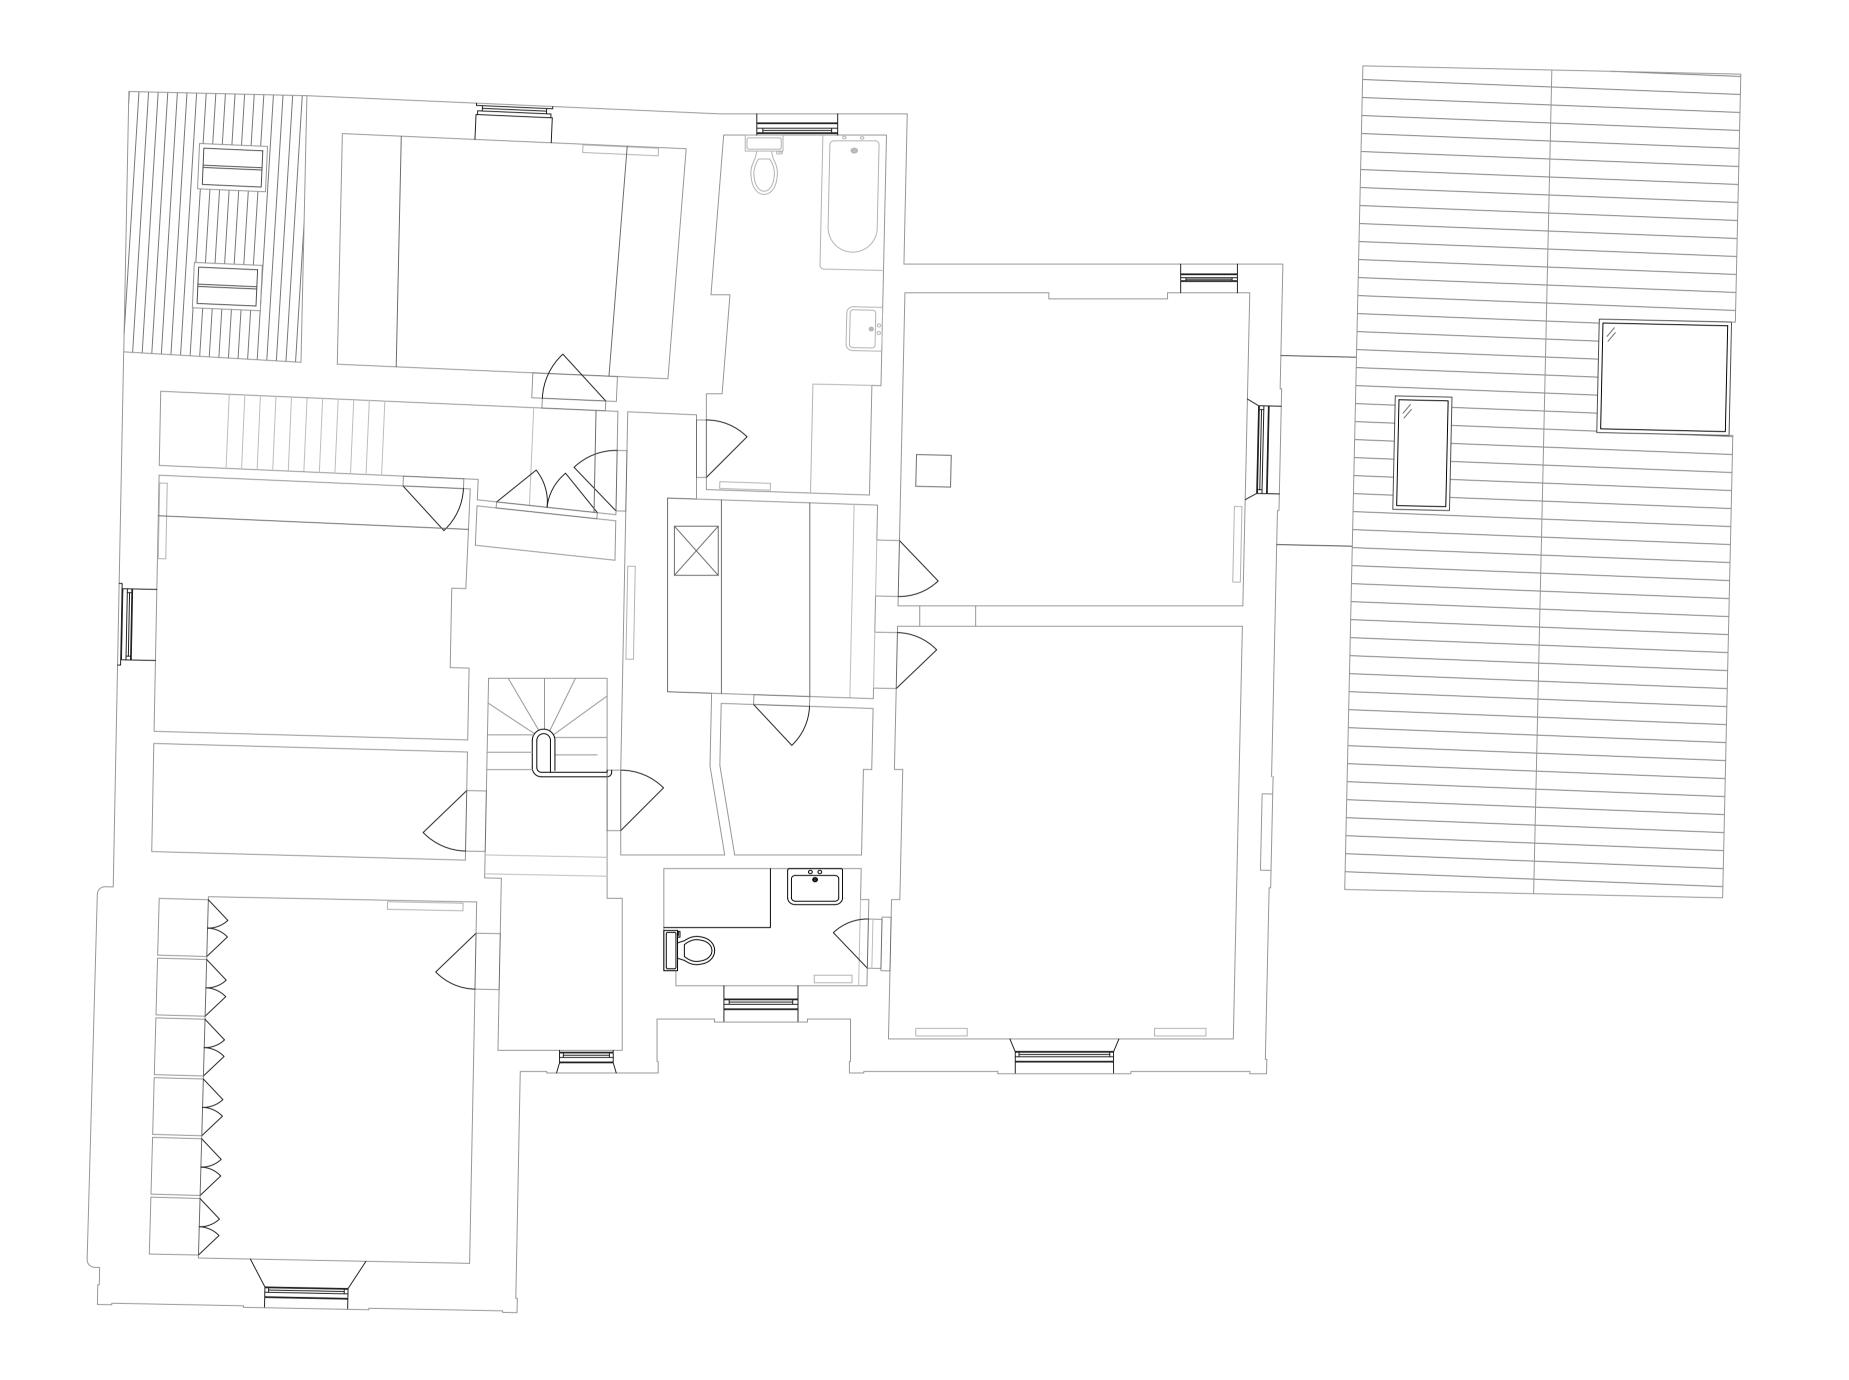

PROPOSED FIRST FLOOR

Drawing No.

Sign Space PL\_1007

Drawing Title:

Proposed Plans

Drawing Revision