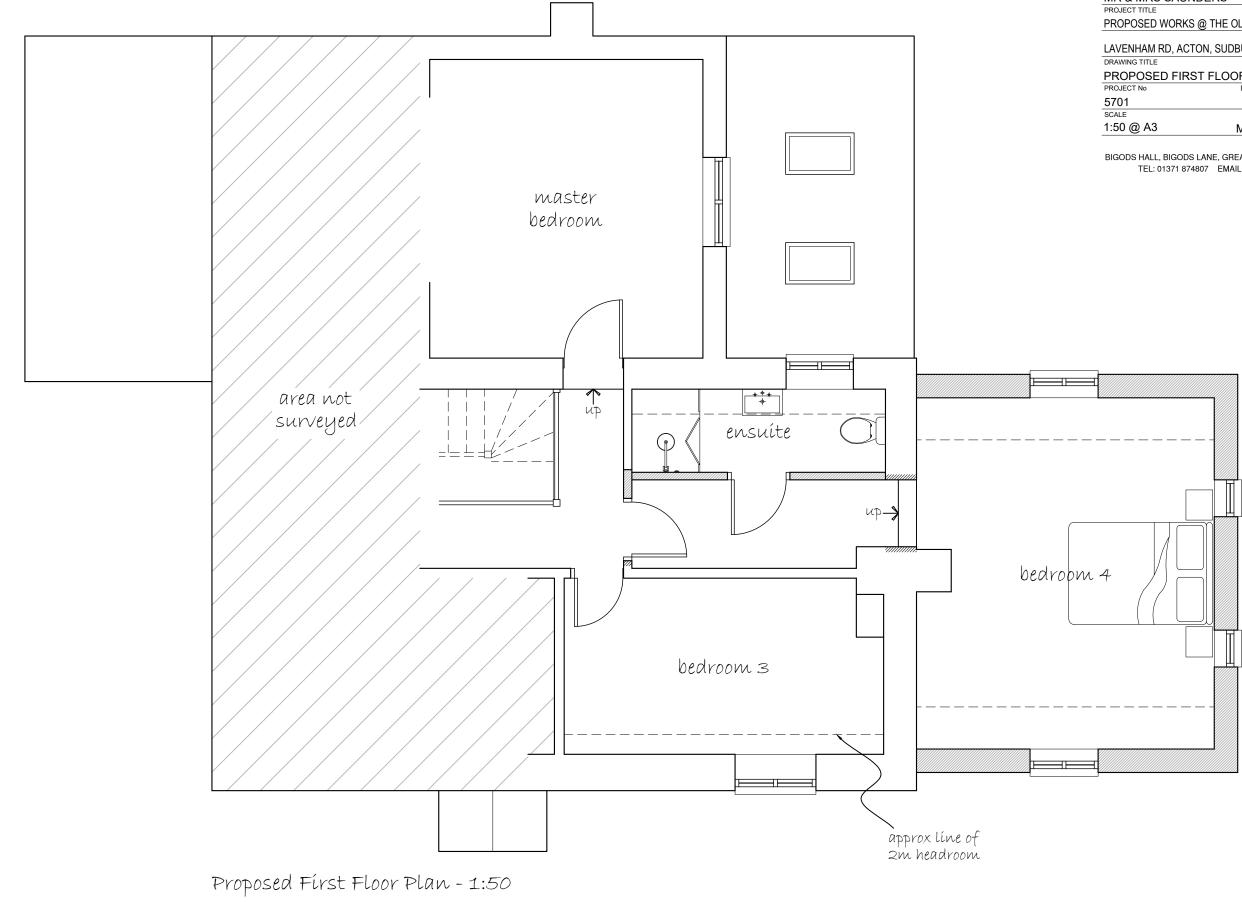

2m 3m 1m 4m 0 Scale @ 1:50

Andrew Stevenson Associates

ARCHITECTURAL & BUILDING SURVEYING SERVICES

| CLIENT                                        |
|-----------------------------------------------|
| MR & MRS SAUNDERS                             |
| PROJECT TITLE                                 |
| PROPOSED WORKS @ THE OLD STAMP HOUSE,         |
|                                               |
| LAVENHAM RD, ACTON, SUDBURY, SUFFOLK, CO100BL |
| DRAWING TITLE                                 |

| PROPOSED FIRST FLOOR PLAN |         |          |  |
|---------------------------|---------|----------|--|
| PROJECT No                | DRAWING | REVISION |  |
| 5701                      | 08      |          |  |
| SCALE                     | DATE    | DRAWN    |  |
| 1:50 @ A3                 | MAR '21 | KW       |  |