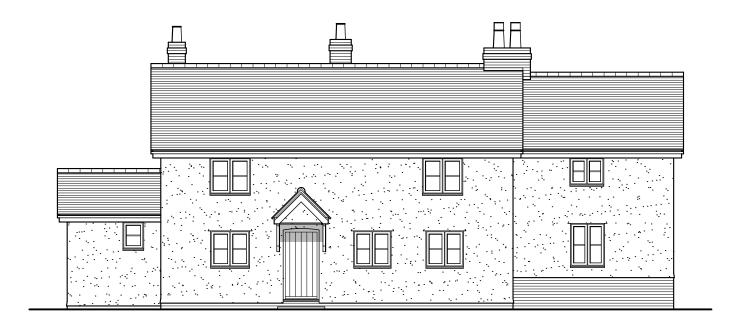

Proposed Front Elevation - 1:100

Proposed Side Elevation - 1:100

Proposed Part Rear Elevation - 1:100

## Schedule of Finishes

To be surfaced in matching smooth finished Walls render over brickwork plinth.

Joinery - To be purpose made with white finish to match

Roof slopes to be surfaced in matching plain Roof tiles with slates to lean-to.