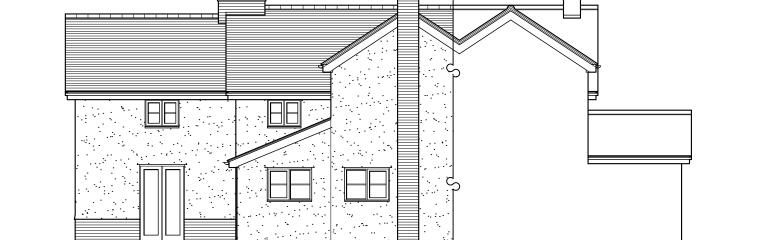

Proposed Front Elevation - 1:100

Proposed Side Elevation - 1:100

Proposed Part Rear Elevation - 1:100

## Schedule of Finishes

To be surfaced in matching smooth finished Walls render over brickwork plinth.

Joinery - To be purpose made with white finish to match

Roof slopes to be surfaced in matching plain Roof tiles with slates to lean-to.