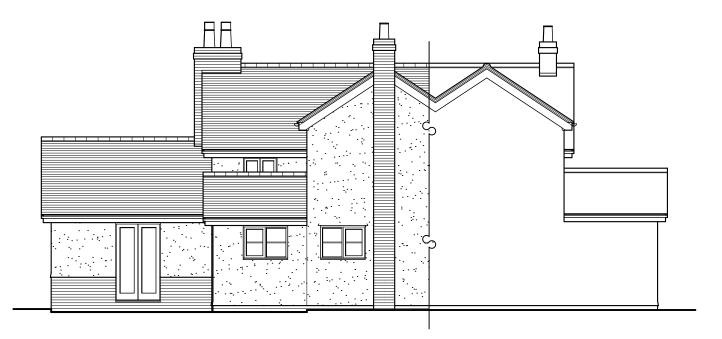

Existing Front Elevation - 1:100

Existing Side Elevation - 1:100

Existing Part Rear Elevation - 1:100