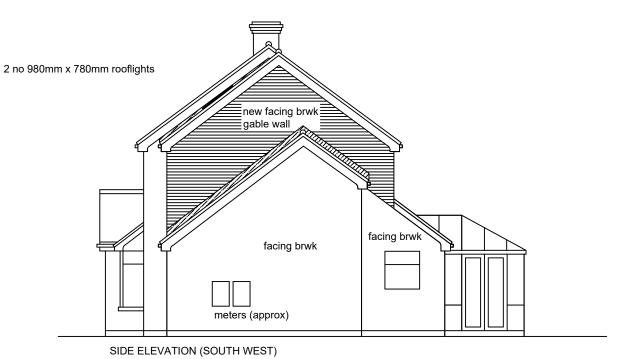

ANY DIMENSIONS SHOWN FROM EXISTING AND/OR NEW BOUNDARIES TO BUILDINGS ARE FOR PLANNING APPLICATION PURPOSES ONLY BUT CAN BE SCALED PLANNING APPLICATION DRAWING ONLY

NO ALTERATIONS

Roof tiles to match exstg., Eaves details to match exstg. Window details to match exstg., Facing brwk to match exstg., Rainwater goods to match exstg.

Drwg. No:-

1537.6 (proposed side elevations)

Date:-

January 2021

Scale/s:-

1/100

Amendments:-