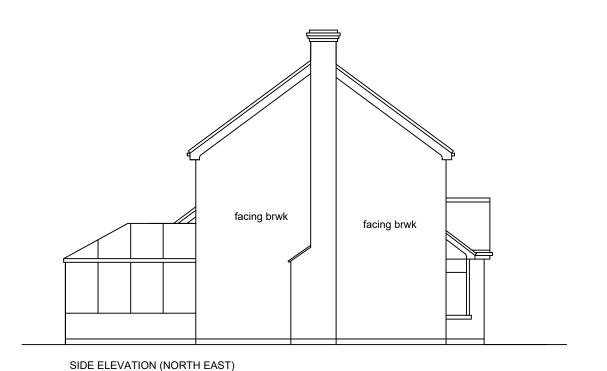

Drwg. No:-

1537.6 (proposed side elevations)

Date:-

January 2021

Scale/s:-

1/100

Amendments:-