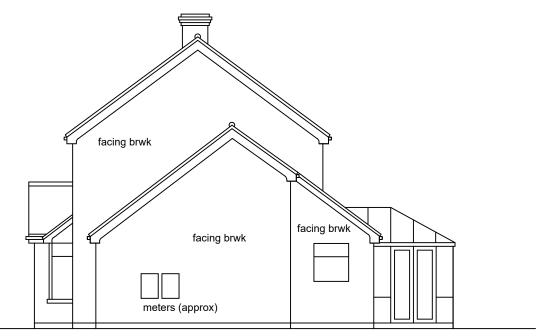

Facing brwk to match exstg., Rainwater goods to match exstg.,

SIDE ELEVATION (SOUTH WEST)

SIDE ELEVATION (NORTH EAST)

THE CONTRACTOR MUST CHECK ALL DIMENSIONS AND GENERAL LAYOUT BEFORE COMMENCING WORK ON-SITE. IF IN DOUBT, ASKI!