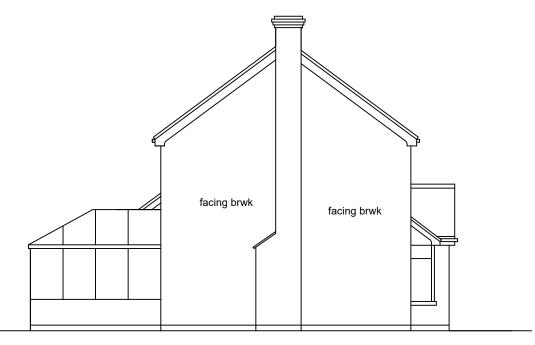

Facing brwk to match exstg., Rainwater goods to match exstg.,

SIDE ELEVATION (SOUTH WEST)

SIDE ELEVATION (NORTH EAST)

THE CONTRACTOR MUST CHECK ALL DIMENSIONS AND GENERAL LAYOUT BEFORE COMMENCING WORK ON-SITE. IF IN DOUBT, ASKI!