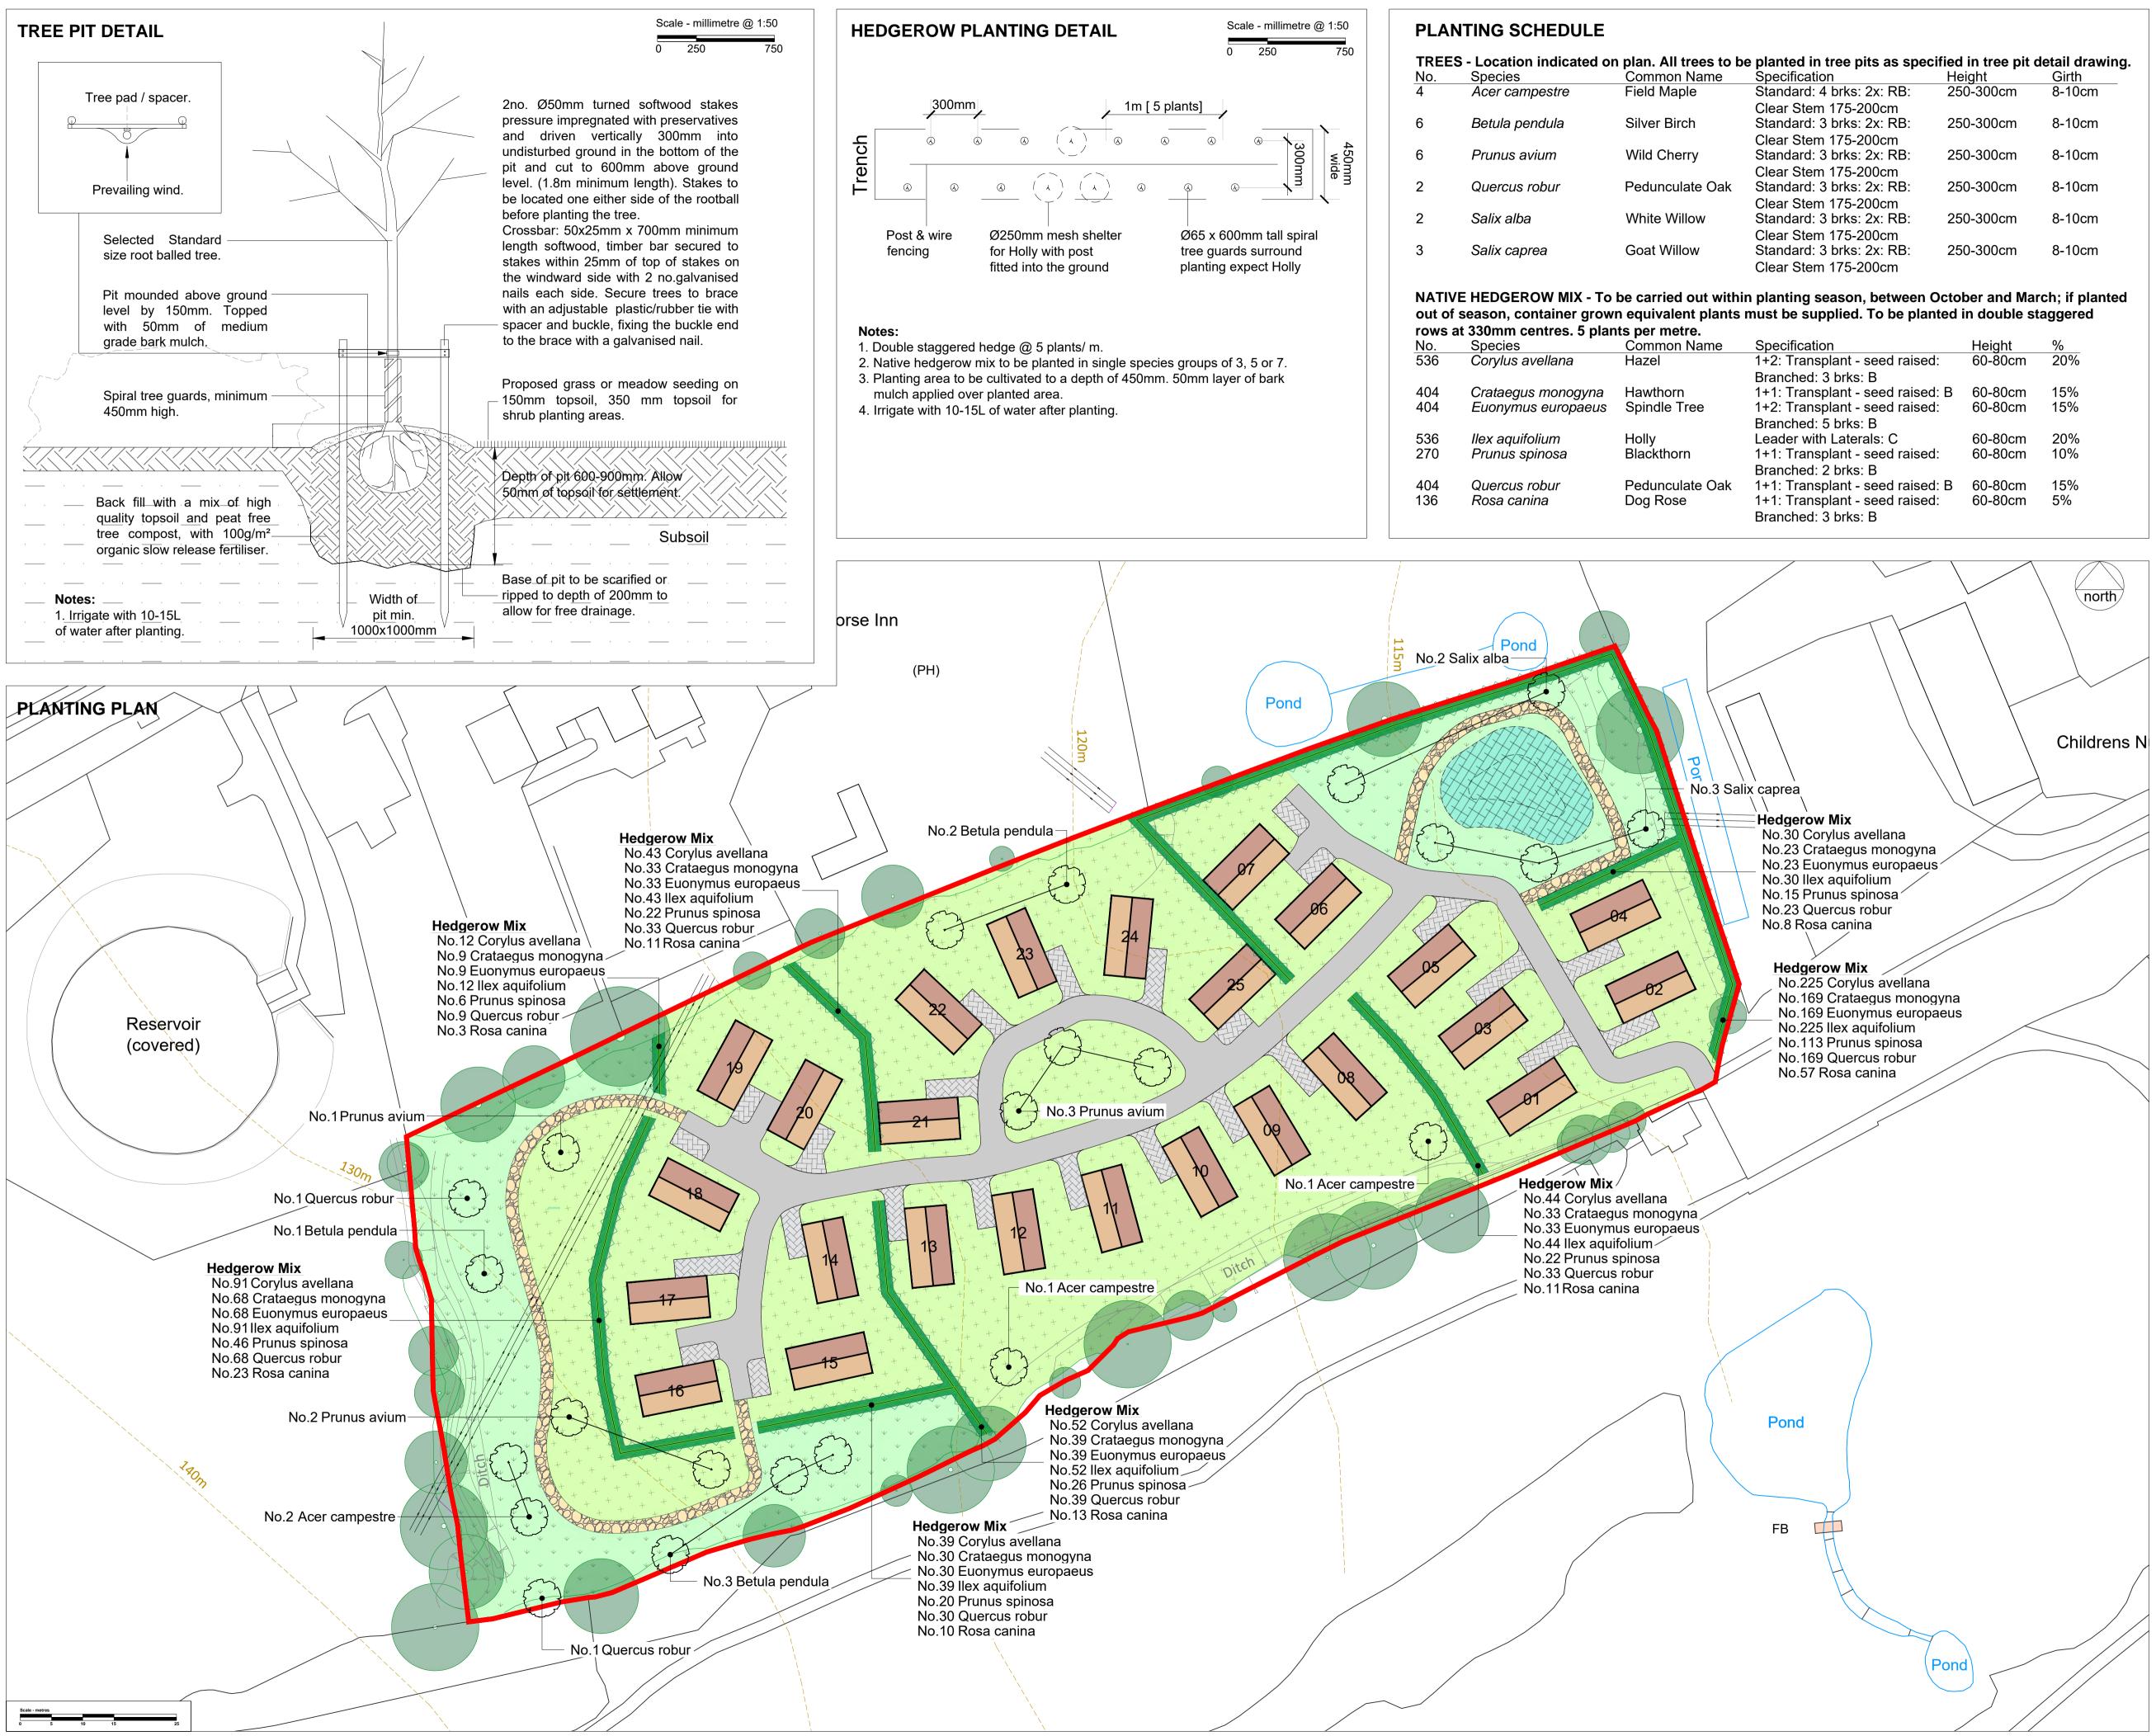

|                           | • • • |                              |
|---------------------------|-------|------------------------------|
| ecified in tree<br>Height |       | <b>ail drawing.</b><br>Girth |
| 250-300ci                 | n a   | 8-10cm                       |
|                           |       |                              |

|       | Height  | %   |
|-------|---------|-----|
| ed:   | 60-80cm | 20% |
| ed: B | 60-80cm | 15% |
| ed:   | 60-80cm | 15% |
|       | 60-80cm | 20% |
| ed:   | 60-80cm | 10% |
| ed: B | 60-80cm | 15% |
| ed:   | 60-80cm | 5%  |

|                                                                                                                                                                                            | Site boundary                                                                                                                                                                                                                              |                |
|--------------------------------------------------------------------------------------------------------------------------------------------------------------------------------------------|--------------------------------------------------------------------------------------------------------------------------------------------------------------------------------------------------------------------------------------------|----------------|
|                                                                                                                                                                                            |                                                                                                                                                                                                                                            |                |
| Existing F                                                                                                                                                                                 | eatures                                                                                                                                                                                                                                    |                |
|                                                                                                                                                                                            | Trees/ vegetation                                                                                                                                                                                                                          |                |
| Proposed                                                                                                                                                                                   | Features                                                                                                                                                                                                                                   |                |
|                                                                                                                                                                                            | Selected standard tree                                                                                                                                                                                                                     | )              |
|                                                                                                                                                                                            | Native species mix heo                                                                                                                                                                                                                     | dge            |
| + + +<br>+ + +<br>+ + +                                                                                                                                                                    | Wildflower meadow Er<br>EM3 Special General I<br>Meadow Mix or similar                                                                                                                                                                     | Purpose        |
|                                                                                                                                                                                            | Amenity grass                                                                                                                                                                                                                              |                |
|                                                                                                                                                                                            | Wetland & Pond Edge<br>Bostonseeds BS6M W<br>Pond Edge or similar a                                                                                                                                                                        | etland         |
|                                                                                                                                                                                            |                                                                                                                                                                                                                                            |                |
|                                                                                                                                                                                            |                                                                                                                                                                                                                                            |                |
|                                                                                                                                                                                            |                                                                                                                                                                                                                                            |                |
|                                                                                                                                                                                            |                                                                                                                                                                                                                                            |                |
|                                                                                                                                                                                            |                                                                                                                                                                                                                                            |                |
|                                                                                                                                                                                            |                                                                                                                                                                                                                                            |                |
|                                                                                                                                                                                            |                                                                                                                                                                                                                                            |                |
|                                                                                                                                                                                            |                                                                                                                                                                                                                                            |                |
|                                                                                                                                                                                            |                                                                                                                                                                                                                                            |                |
|                                                                                                                                                                                            |                                                                                                                                                                                                                                            |                |
|                                                                                                                                                                                            |                                                                                                                                                                                                                                            |                |
|                                                                                                                                                                                            |                                                                                                                                                                                                                                            |                |
|                                                                                                                                                                                            |                                                                                                                                                                                                                                            |                |
|                                                                                                                                                                                            |                                                                                                                                                                                                                                            |                |
|                                                                                                                                                                                            |                                                                                                                                                                                                                                            |                |
|                                                                                                                                                                                            |                                                                                                                                                                                                                                            |                |
|                                                                                                                                                                                            |                                                                                                                                                                                                                                            |                |
|                                                                                                                                                                                            |                                                                                                                                                                                                                                            |                |
|                                                                                                                                                                                            |                                                                                                                                                                                                                                            |                |
|                                                                                                                                                                                            |                                                                                                                                                                                                                                            |                |
|                                                                                                                                                                                            |                                                                                                                                                                                                                                            |                |
|                                                                                                                                                                                            |                                                                                                                                                                                                                                            |                |
|                                                                                                                                                                                            |                                                                                                                                                                                                                                            |                |
|                                                                                                                                                                                            |                                                                                                                                                                                                                                            |                |
|                                                                                                                                                                                            |                                                                                                                                                                                                                                            |                |
|                                                                                                                                                                                            |                                                                                                                                                                                                                                            |                |
|                                                                                                                                                                                            |                                                                                                                                                                                                                                            |                |
| Rev -                                                                                                                                                                                      |                                                                                                                                                                                                                                            | Date           |
| LIENT:                                                                                                                                                                                     | mpany                                                                                                                                                                                                                                      | Date           |
| CLIENT:<br>The Club Co<br>PROJECT:                                                                                                                                                         |                                                                                                                                                                                                                                            | Date           |
| CLIENT:<br>The Club Co<br>PROJECT:<br>Wharton Pa                                                                                                                                           | ompany<br>rk Driving Range                                                                                                                                                                                                                 | Date           |
| CLIENT:<br>The Club Co<br>PROJECT:<br>Wharton Par<br>TILE:                                                                                                                                 | rk Driving Range                                                                                                                                                                                                                           | Date           |
| CLIENT:<br>The Club Co<br>PROJECT:<br>Wharton Pa<br>TITLE:<br>Planting Plat<br>SCALE AT A1:                                                                                                | rk Driving Range                                                                                                                                                                                                                           |                |
| CLIENT:<br>The Club Co<br>PROJECT:<br>Wharton Par<br>TITLE:<br>Planting Plar<br>SCALE AT A1:<br>:500                                                                                       | rk Driving Range<br>n<br><sub>DATE:</sub>                                                                                                                                                                                                  |                |
| CLIENT:<br>The Club Co<br>PROJECT:<br>Wharton Par<br>TILE:<br>Planting Plar<br>SCALE AT A1:<br>:500                                                                                        | rk Driving Range<br>n<br>DATE:<br>March 2020                                                                                                                                                                                               | )              |
| TILE:<br>Planting Plan<br>CALE AT A1:<br>:500<br>008.2 / 12<br>Based on Ordnance:<br>The Stables, H                                                                                        | rk Driving Range<br>n<br><sub>DATE:</sub>                                                                                                                                                                                                  | Siationery Off |
| CLIENT:<br>The Club Co<br>PROJECT:<br>Wharton Pal<br>TITLE:<br>Planting Plan<br>SCALE AT A1:<br>:500<br>008.2 / 12<br>008.2 / 12<br>Based on Ordnances<br>The Stables, H<br>t 01491 838175 | rk Driving Range<br>n<br>DATE:<br>March 2020<br>Survey mapping with permission of Her Majesty's<br>Licence no. AR187372<br>D hankinson duckett associates<br>owbery Park, Benson Lane, Wailingford,<br>consult@hdia-enviro.co.uk w www.hda | Stationery Off |