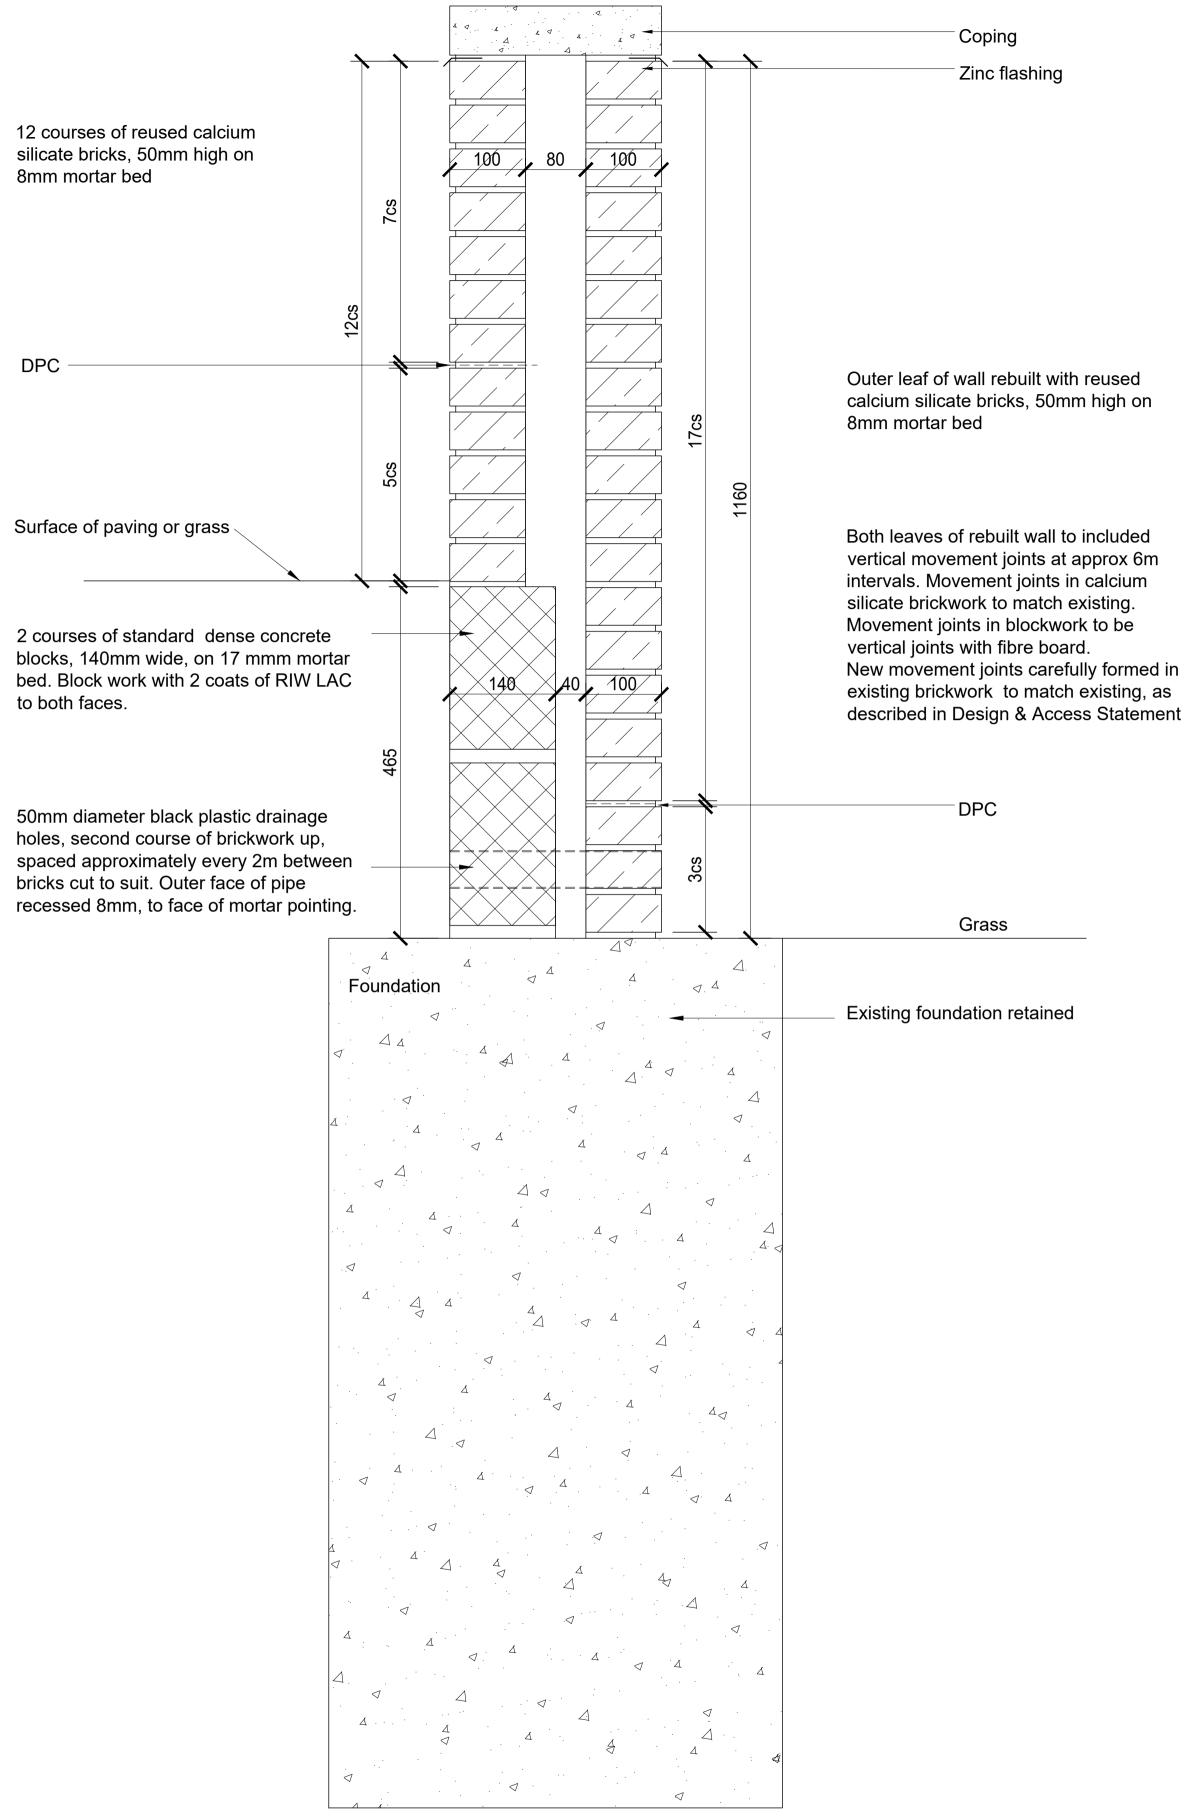

## Podium Eastern Garden Wall - As Proposed 1:5 for rebuilt section

Garden wall to east side of pond & podium western wall both repaired in damaged area. Damaged area carefully taken down, bricks cleaned of mortar & wall rebuild, reusing same bricks, zinc flashings & concrete copings, with new movement joints to match existing one in podium eastern garden wall, as described in Design & Access Statement

Garden Wall to East Side of Pond & Podium Western Garden Wall

| In millimetres                                                  |                                                                                                                                                                              |
|-----------------------------------------------------------------|------------------------------------------------------------------------------------------------------------------------------------------------------------------------------|
|                                                                 |                                                                                                                                                                              |
| Garden Wall Repairs<br>St Catherine's College , Oxford. OX1 3UJ | Pendery Architecture & Heritage Ltd<br>23 Orchard Road Hook Norton Banbury Oxon OX15 5LX<br>d.pendery@btinternet.com 07482 557577                                            |
| CLIENT<br>St Catherine's College                                | ALL DIMENSIONS IN MILLIMETRES UNLESS STATED OTHERWISE. DO NOT SCALE FROM THE DRAWING<br>USE GIVEN DIMENSIONS ONLY. ALL DIMENSIONS TO BE CHECKED ON SITE.<br>LATEST REVISION: |
| Wall Sections - As Proposed                                     | SCALE @ A1 DATE DWG NO. REV   As Shown Dec'20 2013/04   © Pendery Architecture & Heritage Ltd DWG NO. REV                                                                    |