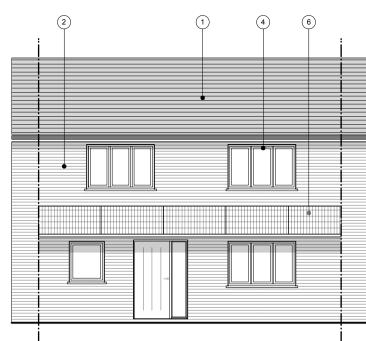

## **LEGEND**

- (1) CONCRETE ROOF TILES
- (2) FACING BRICKWORK
- (3) RENDER PAINTED FINISH
- 4 UPVC FRAMED WINDOW
- (5) ALUMINIUM FRAMED WINDOW
- (6) SOLAR PANEL

**PROPOSED** 

**Proposed Front Elevation - South** 

1:100

**Proposed Rear Elevation - North** 

**Proposed Section** 

1:100

PA-03

03.03.21

Client Mr & Mrs Schaefer

109 Normandy Crescent