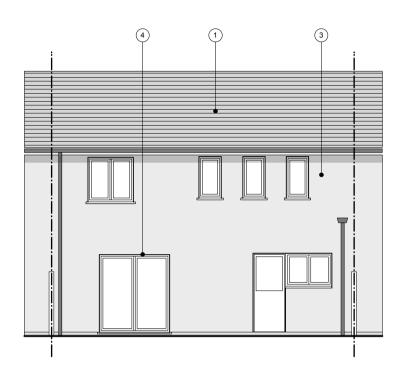

## **EXISTING**

**Existing Front Elevation - South** 

**Existing Rear Elevation - North** 

**Existing Section** 

1:100

## **LEGEND**

- (1) CONCRETE ROOF TILES
- (2) FACING BRICKWORK
- (3) RENDER PAINTED FINISH
- 4 UPVC FRAMED WINDOW
- (5) ALUMINIUM FRAMED WINDOW
- (6) SOLAR PANEL

**PROPOSED** 

**Proposed Front Elevation - South** 