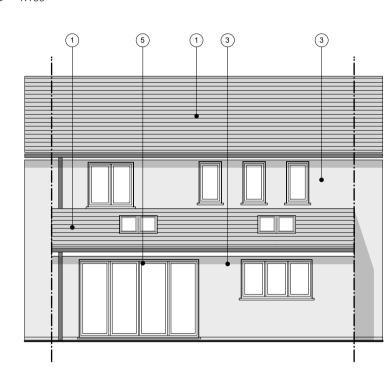

## **LEGEND**

- (1) CONCRETE ROOF TILES
- (2) FACING BRICKWORK
- (3) RENDER PAINTED FINISH
- 4 UPVC FRAMED WINDOW
- (5) ALUMINIUM FRAMED WINDOW
- (6) SOLAR PANEL

**PROPOSED** 

**Proposed Front Elevation - South** 