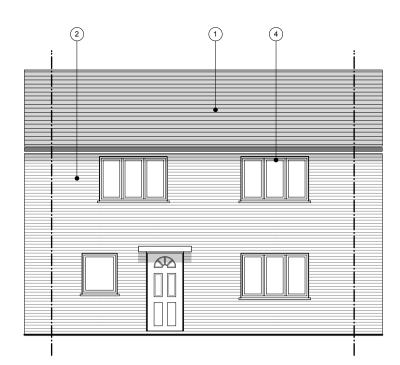

## **EXISTING**

**Existing Front Elevation - South** 

**Existing Rear Elevation - North** 

**Existing Section** 

1:100

## **LEGEND**

- (1) CONCRETE ROOF TILES
- (2) FACING BRICKWORK
- (3) RENDER PAINTED FINISH
- 4 UPVC FRAMED WINDOW
- (5) ALUMINIUM FRAMED WINDOW
- (6) SOLAR PANEL

**PROPOSED** 

**Proposed Front Elevation - South** 