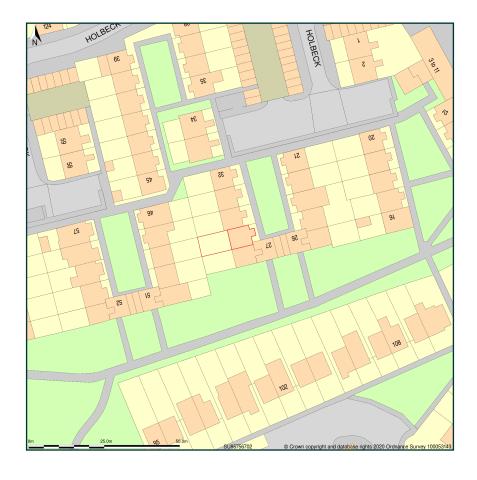

## 29, Holbeck, Bracknell, Bracknell Forest, RG12 8XE

Site Plan shows area bounded by: 485689.28, 166957.23 485830.7, 167098.66 (at a scale of 1:1250), OSGridRef: SU85756702. The representation of a road, track or path is no evidence of a right of way. The representation of features as lines is no evidence of a property boundary.

Produced on 17th Sep 2020 from the Ordnance Survey National Geographic Database and incorporating surveyed revision available at this date. Reproduction in whole or part is prohibited without the prior permission of Ordnance Survey. © Crown copyright 2020. Supplied by www.buyaplan.co.uk a licensed Ordnance Survey partner (100053143). Unique plan reference: #00557841-169914

Ordnance Survey and the OS Symbol are registered trademarks of Ordnance Survey, the national mapping agency of Great Britain. Buy A Plan logo, pdf design and the www.buyaplan.co.uk website are Copyright © Pass Inc Ltd 2020