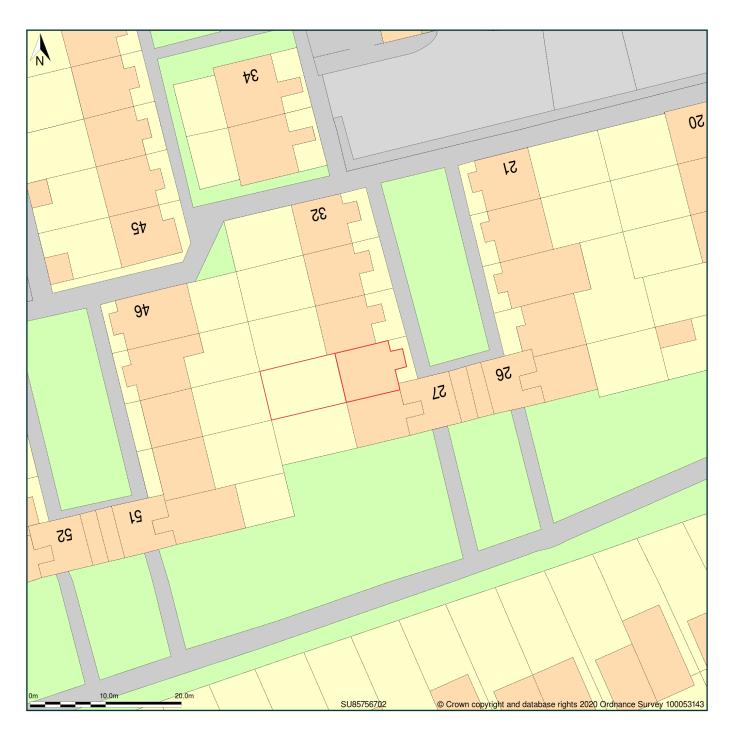

## 29, Holbeck, Bracknell, Bracknell Forest, RG12 8XE

Block Plan shows area bounded by: 485714.99, 166982.94 485804.99, 167072.94 (at a scale of 1:500), OSGridRef: SU85756702. The representation of a road, track or path is no evidence of a right of way. The representation of features as lines is no evidence of a property boundary.

Produced on 17th Sep 2020 from the Ordnance Survey National Geographic Database and incorporating surveyed revision available at this date. Reproduction in whole or part is prohibited without the prior permission of Ordnance Survey. © Crown copyright 2020. Supplied by www.buyaplan.co.uk a licensed Ordnance Survey partner (100053143). Unique plan reference: #00557842-E70AEA