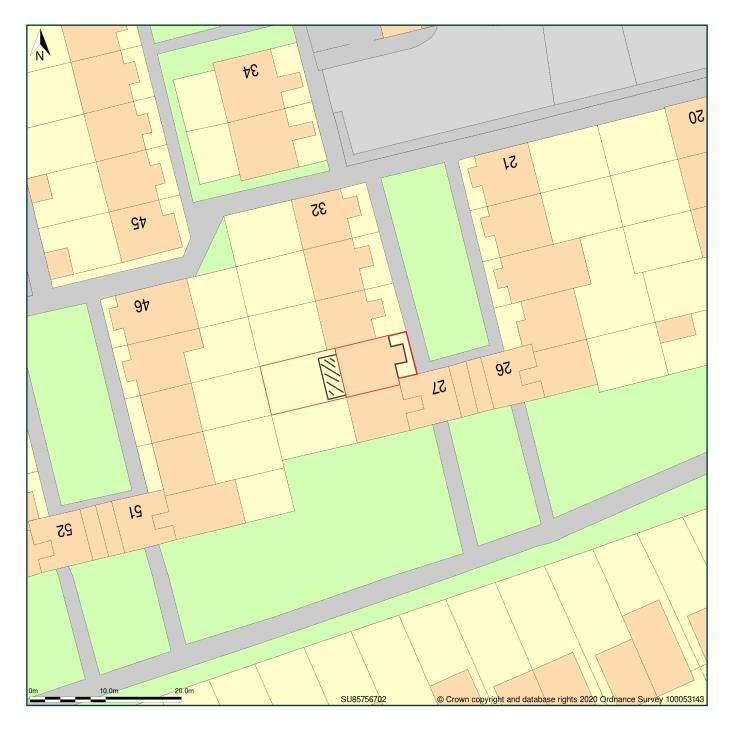

## 29, Holbeck, Bracknell, Bracknell Forest, RG12 8XE

Block Plan shows area bounded by: 485714.99, 166982.94 485804.99, 167072.94 (at a scale of 1:500), OSGridRef: SU85756702. The representation of a road, track or path is no evidence of a right of way. The representation of features as lines is no evidence of a property boundary.

Produced on 17th Sep 2020 from the Ordnance Survey National Geographic Database and incorporating surveyed revision available at this date. Reproduction in whole or part is prohibited without the prior permission of Ordnance Survey. © Crown copyright 2020. Supplied by www.buyaplan.co.uk a licensed Ordnance Survey partner (100053143). Unique plan reference: #00557842-E70AEA

Ordnance Survey and the OS Symbol are registered trademarks of Ordnance Survey, the national mapping agency of Great Britain. Buy A Plan logo, pdf design and the www.buyaplan.co.uk website are Copyright © Pass Inc Ltd 2020