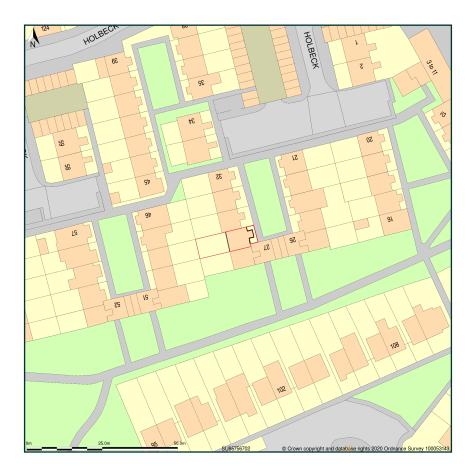

## 29, Holbeck, Bracknell, Bracknell Forest, RG12 8XE

Site Plan shows area bounded by: 485689.28, 166957.23 485830.7, 167098.66 (at a scale of 1:1250), OSGridRef: SU85756702. The representation of a road, track or path is no evidence of a right of way. The representation of features as lines is no evidence of a property boundary.

Produced on 17th Sep 2020 from the Ordnance Survey National Geographic Database and incorporating surveyed revision available at this date. Reproduction in whole or part is prohibited without the prior permission of Ordnance Survey. © Crown copyright 2020. Supplied by www.buyaplan.co.uk a licensed Ordnance Survey partner (100053143). Unique plan reference: #00557841-169914

Ordnance Survey and the OS Symbol are registered trademarks of Ordnance Survey, the national mapping agency of Great Britain. Buy A Plan logo, pdf design and the www.buyaplan.co.uk website are Copyright © Pass Inc Ltd 2020