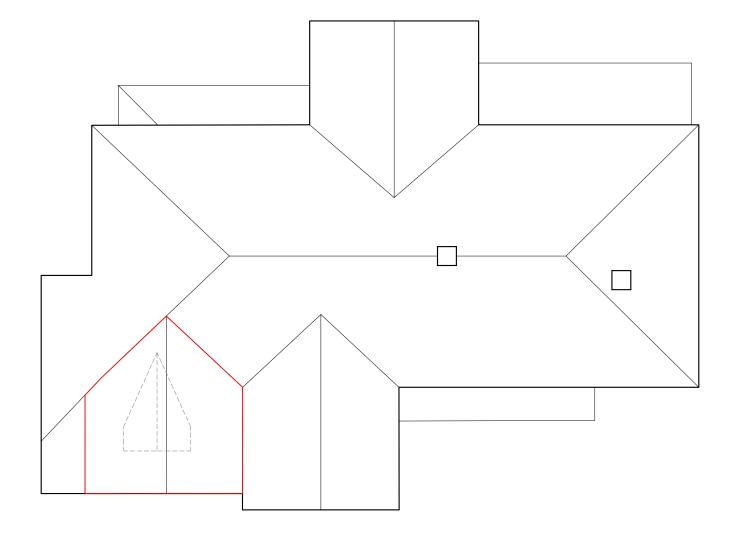

Proposed Roof Plan

This drawing may not be reproduced in any part or form without the written consent of KJC CAD & Draughting Services Ltd.

ALL COPYRIGHTS RESERVED

Mr. B Colby

Householder application for the removal of existing domer window and construction of proposed gable end roof plus internal alterations and changes to fenesstration.

Project Name and Address

Copperbeeches. Tilehurst Lane, Binfield, RG42 5JS

Proposed Roof Plan

| 4 Vale Vier<br>Charvil,<br>Berkshire.<br>RG10 9SJ<br>Tel: 0118<br>Mob: 0786<br>e-mall: kjc | CAD and Draughting Services Ltd |          |     |  |  |
|--------------------------------------------------------------------------------------------|---------------------------------|----------|-----|--|--|
| Status                                                                                     | For Approval                    | Drg No.  | Rev |  |  |
| Date                                                                                       | March 2021                      | K144-007 | /   |  |  |
| Scale                                                                                      | As shown @ A3                   |          |     |  |  |