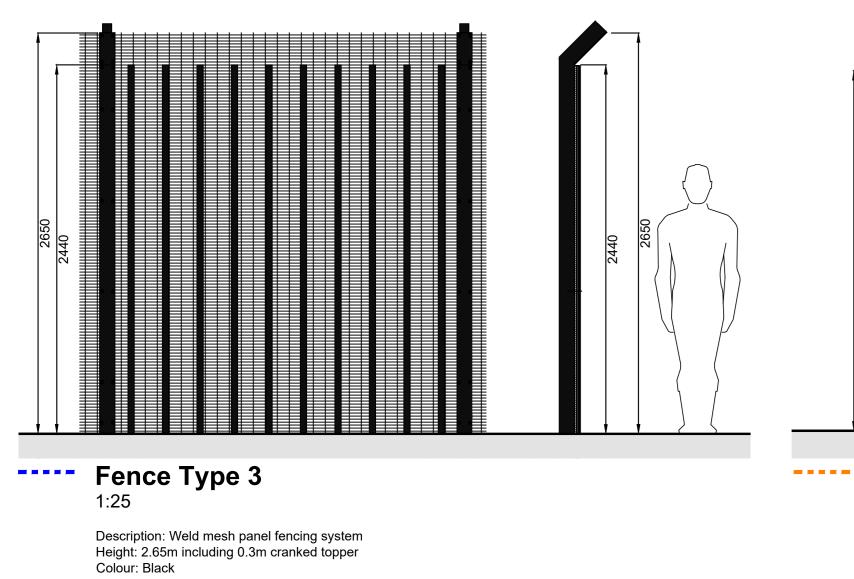

Fence Type 1 and 2 (Image for Illustration)

Description: Weld mesh panel fencing system Height: 2.65m including 0.3m cranked topper Colour: Green (RAL 6005)

Fence Type 3 (Image for Illustration)

Fence Type 4 (Image for Illustration)

|   | Кеу                                                                                                                                              |
|---|--------------------------------------------------------------------------------------------------------------------------------------------------|
|   | <b>Fence Type 1</b><br>Description: Weld mesh panel fencing system<br>Height: 2.65m including 0.3m cranked topper<br>Colour: Green (RAL 6005)    |
|   | <b>Fence Type 2</b><br>Description: Weld mesh panel fencing system<br>Height: 3.5m including 0.5m barbed wire topper<br>Colour: Green (RAL 6005) |
|   | <b>Fence Type 3</b><br>Description: Weld mesh panel fencing system<br>Height: 2.65m including 0.3m cranked topper<br>Colour: Black               |
|   | <b>Fence Type 4</b><br>Description: Weld mesh profiled fencing system<br>Height: 2.4m<br>Colour: Green (RAL 6005)                                |
|   | <b>Bollard Type 1</b><br>Description: 324mm diameter bollard<br>Height: 1m<br>Colour: Galvanised Steel                                           |
|   | <b>Bollard Type 2</b><br>Description: Lane management bollard<br>Height: 1m<br>Colour: Galvanised with double yellow band                        |
| - | Lighting column                                                                                                                                  |
|   | CCTV column<br>Colour: Black                                                                                                                     |