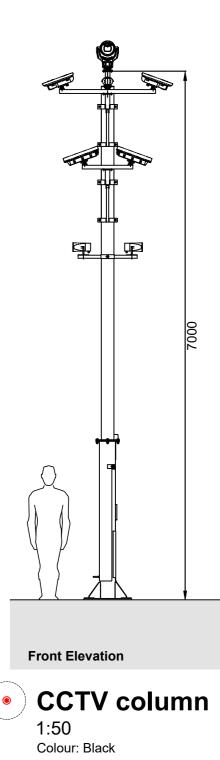

|   | Кеу                                                                                                                                              |
|---|--------------------------------------------------------------------------------------------------------------------------------------------------|
|   | <b>Fence Type 1</b><br>Description: Weld mesh panel fencing system<br>Height: 2.65m including 0.3m cranked topper<br>Colour: Green (RAL 6005)    |
|   | <b>Fence Type 2</b><br>Description: Weld mesh panel fencing system<br>Height: 3.5m including 0.5m barbed wire topper<br>Colour: Green (RAL 6005) |
|   | <b>Fence Type 3</b><br>Description: Weld mesh panel fencing system<br>Height: 2.65m including 0.3m cranked topper<br>Colour: Black               |
|   | <b>Fence Type 4</b><br>Description: Weld mesh profiled fencing system<br>Height: 2.4m<br>Colour: Green (RAL 6005)                                |
|   | <b>Bollard Type 1</b><br>Description: 324mm diameter bollard<br>Height: 1m<br>Colour: Galvanised Steel                                           |
|   | <b>Bollard Type 2</b><br>Description: Lane management bollard<br>Height: 1m<br>Colour: Galvanised with double yellow band                        |
| - | Lighting column                                                                                                                                  |
|   | CCTV column<br>Colour: Black                                                                                                                     |