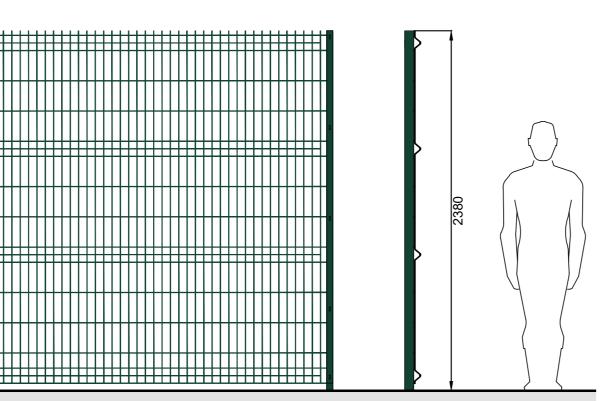

Fence Type 4 1:25 Description: Weld mesh profiled fencing system Height: 2.4m Colour: Green (RAL 6005)

(Image for Illustration) Description: 324mm diameter bollard Height: 1m Colour: Galvanised Steel

(Image for Illustration) - Bollard Type 2 Description: Lane management bollard Height: 1m Colour: Galvanised with double yellow band

|   | Кеу                                                                                                                                              |
|---|--------------------------------------------------------------------------------------------------------------------------------------------------|
|   | <b>Fence Type 1</b><br>Description: Weld mesh panel fencing system<br>Height: 2.65m including 0.3m cranked topper<br>Colour: Green (RAL 6005)    |
|   | <b>Fence Type 2</b><br>Description: Weld mesh panel fencing system<br>Height: 3.5m including 0.5m barbed wire topper<br>Colour: Green (RAL 6005) |
|   | <b>Fence Type 3</b><br>Description: Weld mesh panel fencing system<br>Height: 2.65m including 0.3m cranked topper<br>Colour: Black               |
|   | <b>Fence Type 4</b><br>Description: Weld mesh profiled fencing system<br>Height: 2.4m<br>Colour: Green (RAL 6005)                                |
|   | <b>Bollard Type 1</b><br>Description: 324mm diameter bollard<br>Height: 1m<br>Colour: Galvanised Steel                                           |
|   | <b>Bollard Type 2</b><br>Description: Lane management bollard<br>Height: 1m<br>Colour: Galvanised with double yellow band                        |
| - | Lighting column                                                                                                                                  |
|   | CCTV column<br>Colour: Black                                                                                                                     |