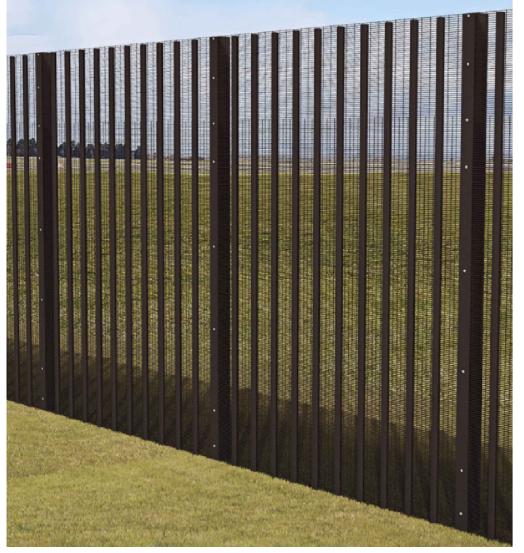

Fence Type 4 1:25 Description: Weld mesh profiled fencing system Height: 2.4m Colour: Green (RAL 6005)

(Image for Illustration) Description: 324mm diameter bollard Height: 1m Colour: Galvanised Steel

(Image for Illustration) - Bollard Type 2 Description: Lane management bollard Height: 1m Colour: Galvanised with double yellow band

|   | Кеу                                                                                                                                              |
|---|--------------------------------------------------------------------------------------------------------------------------------------------------|
|   | <b>Fence Type 1</b><br>Description: Weld mesh panel fencing system<br>Height: 2.65m including 0.3m cranked topper<br>Colour: Green (RAL 6005)    |
|   | <b>Fence Type 2</b><br>Description: Weld mesh panel fencing system<br>Height: 3.5m including 0.5m barbed wire topper<br>Colour: Green (RAL 6005) |
|   | <b>Fence Type 3</b><br>Description: Weld mesh panel fencing system<br>Height: 2.65m including 0.3m cranked topper<br>Colour: Black               |
|   | <b>Fence Type 4</b><br>Description: Weld mesh profiled fencing system<br>Height: 2.4m<br>Colour: Green (RAL 6005)                                |
|   | <b>Bollard Type 1</b><br>Description: 324mm diameter bollard<br>Height: 1m<br>Colour: Galvanised Steel                                           |
|   | <b>Bollard Type 2</b><br>Description: Lane management bollard<br>Height: 1m<br>Colour: Galvanised with double yellow band                        |
| - | Lighting column                                                                                                                                  |
|   | CCTV column<br>Colour: Black                                                                                                                     |