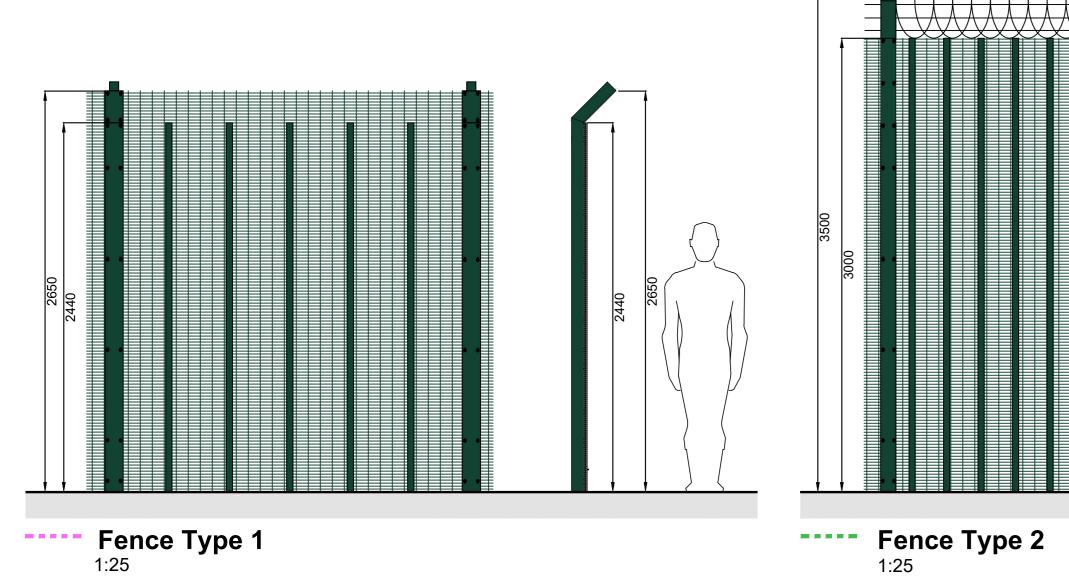

Fence Type 1 and 2 (Image for Illustration)

Description: Weld mesh panel fencing system Height: 2.65m including 0.3m cranked topper Colour: Green (RAL 6005)

Fence Type 3 (Image for Illustration)

Fence Type 4 (Image for Illustration)

|   | Кеу                                                                                                                                              |
|---|--------------------------------------------------------------------------------------------------------------------------------------------------|
|   | <b>Fence Type 1</b><br>Description: Weld mesh panel fencing system<br>Height: 2.65m including 0.3m cranked topper<br>Colour: Green (RAL 6005)    |
|   | <b>Fence Type 2</b><br>Description: Weld mesh panel fencing system<br>Height: 3.5m including 0.5m barbed wire topper<br>Colour: Green (RAL 6005) |
|   | <b>Fence Type 3</b><br>Description: Weld mesh panel fencing system<br>Height: 2.65m including 0.3m cranked topper<br>Colour: Black               |
|   | <b>Fence Type 4</b><br>Description: Weld mesh profiled fencing system<br>Height: 2.4m<br>Colour: Green (RAL 6005)                                |
|   | <b>Bollard Type 1</b><br>Description: 324mm diameter bollard<br>Height: 1m<br>Colour: Galvanised Steel                                           |
|   | <b>Bollard Type 2</b><br>Description: Lane management bollard<br>Height: 1m<br>Colour: Galvanised with double yellow band                        |
| - | Lighting column                                                                                                                                  |
|   | CCTV column<br>Colour: Black                                                                                                                     |