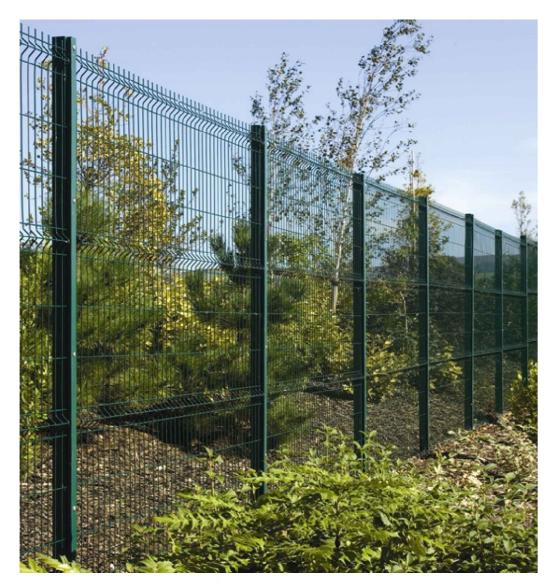

Fence Type 1 and 2 (Image for Illustration)

Description: Weld mesh panel fencing system Height: 2.65m including 0.3m cranked topper Colour: Green (RAL 6005)

Fence Type 3 (Image for Illustration)

Fence Type 4 (Image for Illustration)

|   | Кеу                                                                                                                                              |
|---|--------------------------------------------------------------------------------------------------------------------------------------------------|
|   | <b>Fence Type 1</b><br>Description: Weld mesh panel fencing system<br>Height: 2.65m including 0.3m cranked topper<br>Colour: Green (RAL 6005)    |
|   | <b>Fence Type 2</b><br>Description: Weld mesh panel fencing system<br>Height: 3.5m including 0.5m barbed wire topper<br>Colour: Green (RAL 6005) |
|   | <b>Fence Type 3</b><br>Description: Weld mesh panel fencing system<br>Height: 2.65m including 0.3m cranked topper<br>Colour: Black               |
|   | <b>Fence Type 4</b><br>Description: Weld mesh profiled fencing system<br>Height: 2.4m<br>Colour: Green (RAL 6005)                                |
|   | <b>Bollard Type 1</b><br>Description: 324mm diameter bollard<br>Height: 1m<br>Colour: Galvanised Steel                                           |
|   | <b>Bollard Type 2</b><br>Description: Lane management bollard<br>Height: 1m<br>Colour: Galvanised with double yellow band                        |
| - | Lighting column                                                                                                                                  |
|   | CCTV column<br>Colour: Black                                                                                                                     |