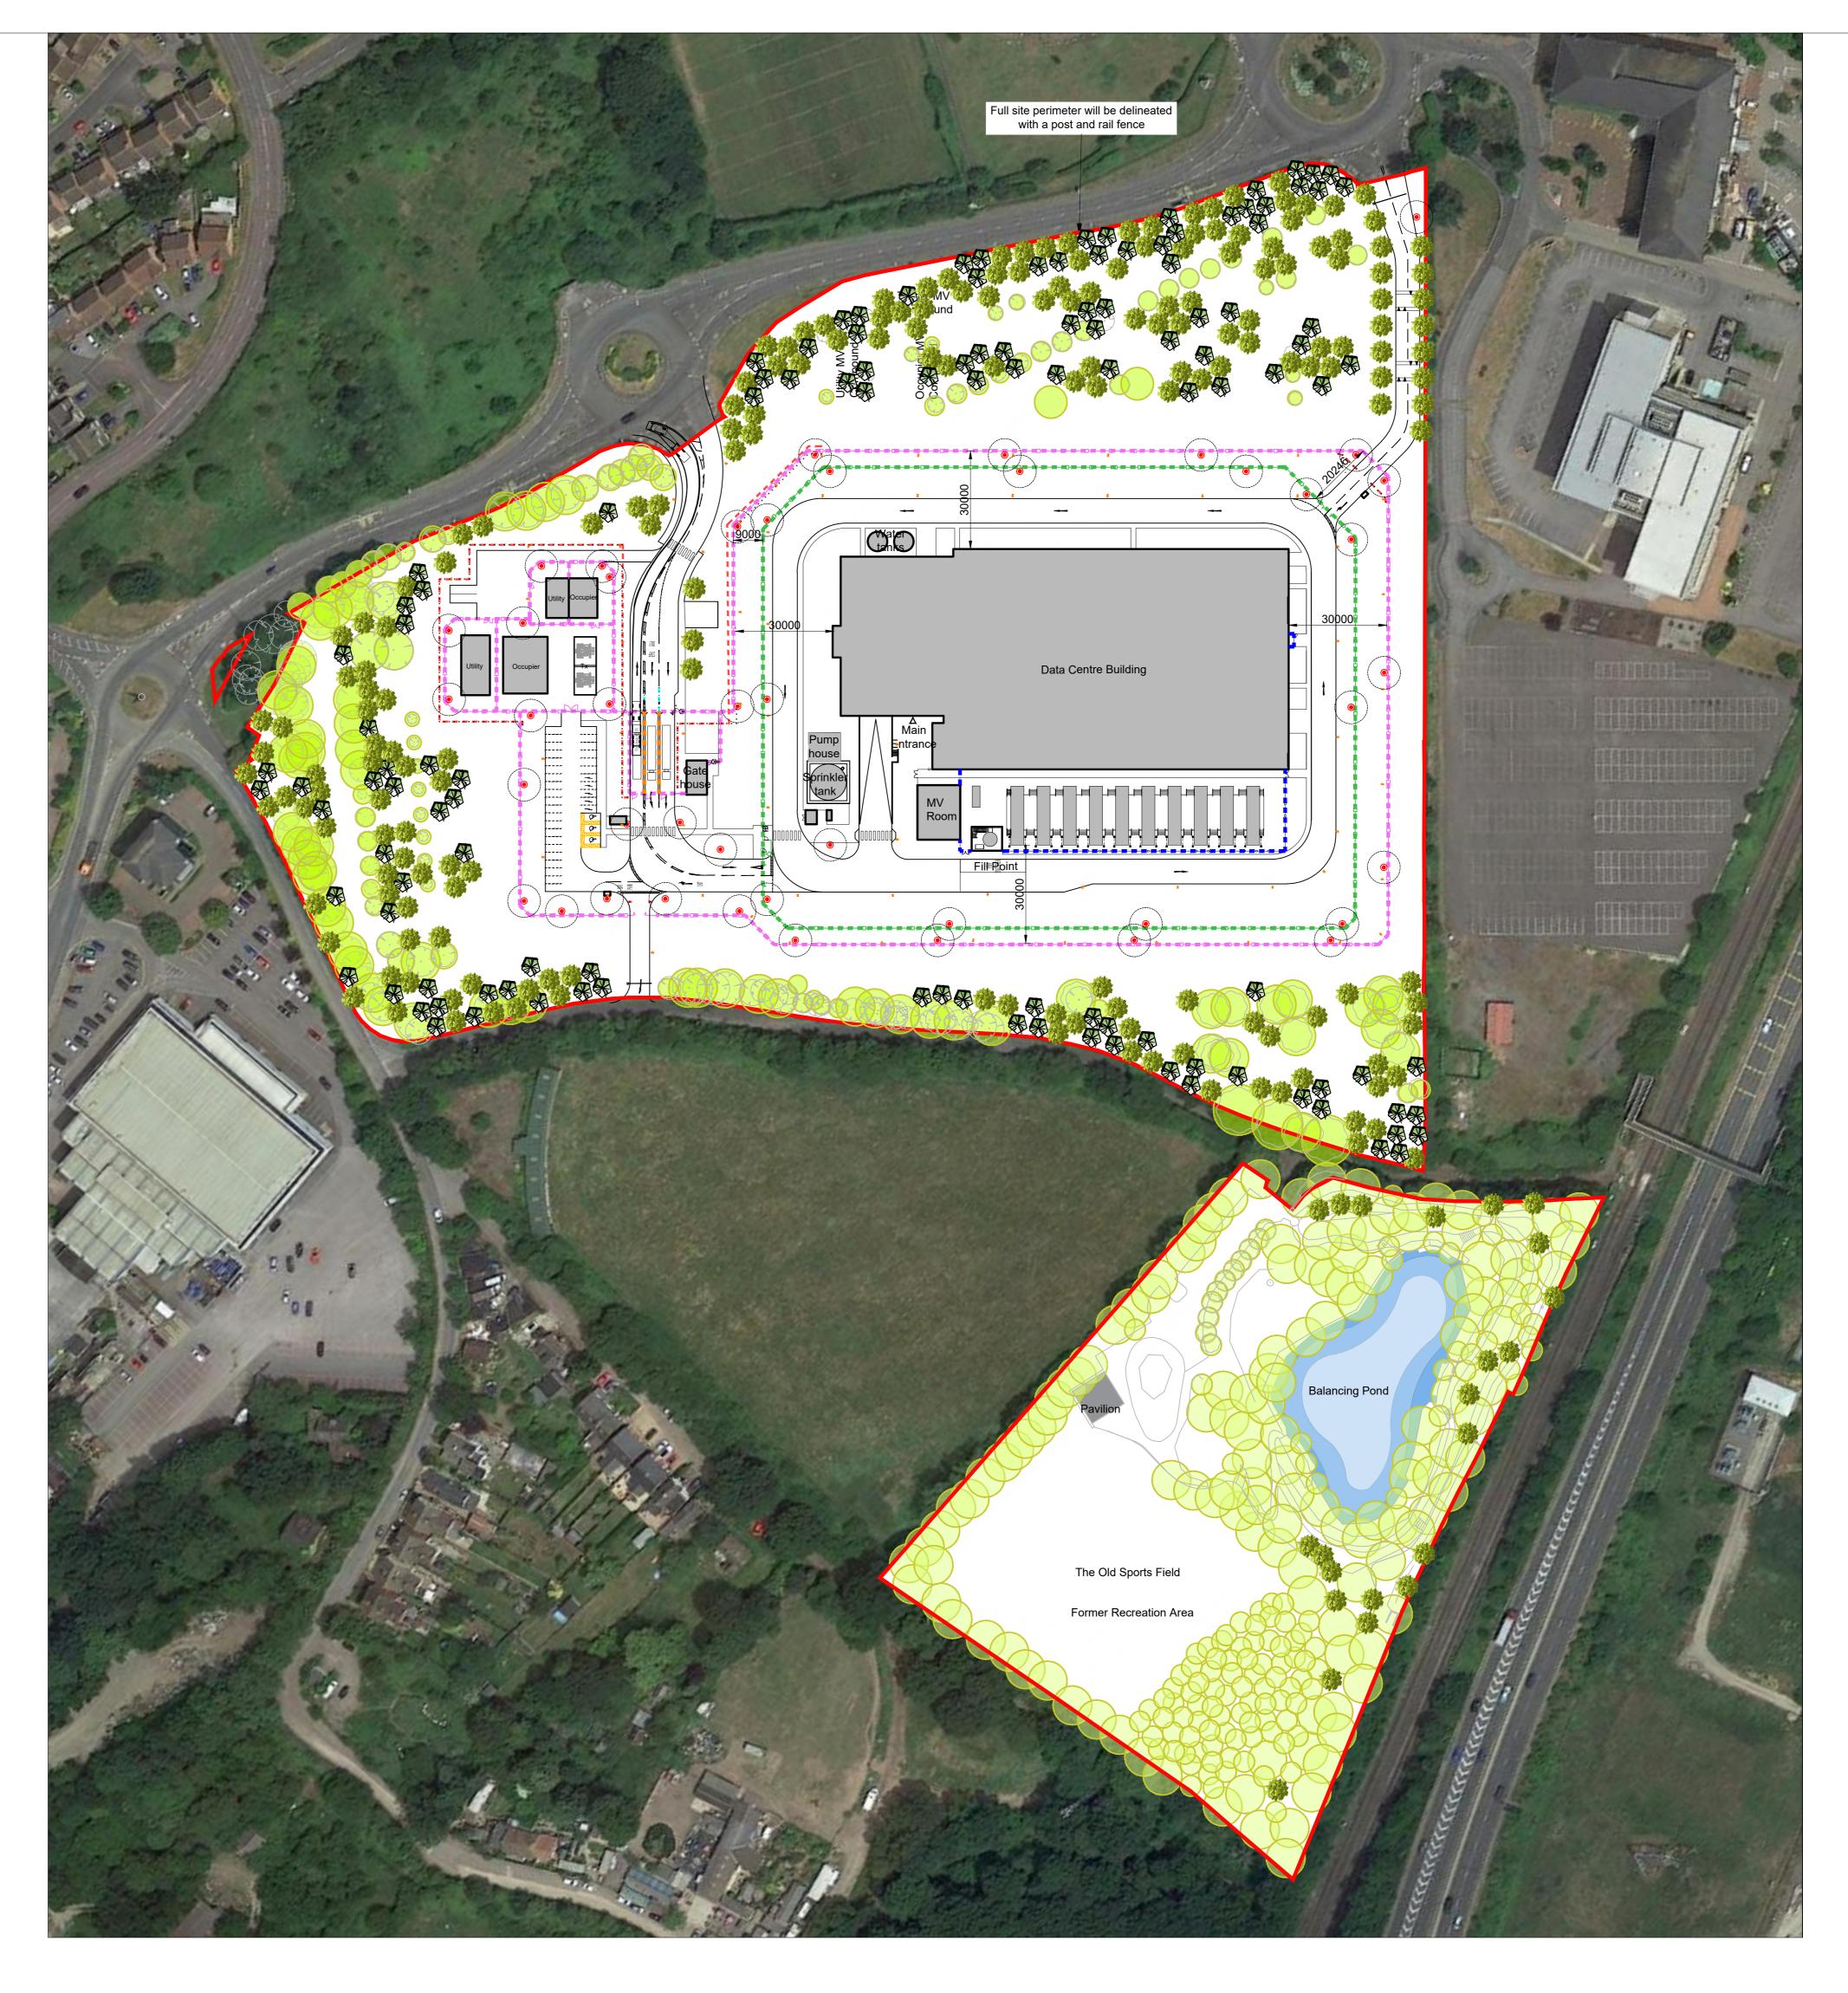

Fence Type 1 and 2 (Image for Illustration)

Description: Weld mesh panel fencing system Height: 2.65m including 0.3m cranked topper Colour: Green (RAL 6005)

Fence Type 3 (Image for Illustration)

Fence Type 4 (Image for Illustration)

|   | Кеу                                                                                                                                              |
|---|--------------------------------------------------------------------------------------------------------------------------------------------------|
|   | <b>Fence Type 1</b><br>Description: Weld mesh panel fencing system<br>Height: 2.65m including 0.3m cranked topper<br>Colour: Green (RAL 6005)    |
|   | <b>Fence Type 2</b><br>Description: Weld mesh panel fencing system<br>Height: 3.5m including 0.5m barbed wire topper<br>Colour: Green (RAL 6005) |
|   | <b>Fence Type 3</b><br>Description: Weld mesh panel fencing system<br>Height: 2.65m including 0.3m cranked topper<br>Colour: Black               |
|   | <b>Fence Type 4</b><br>Description: Weld mesh profiled fencing system<br>Height: 2.4m<br>Colour: Green (RAL 6005)                                |
|   | <b>Bollard Type 1</b><br>Description: 324mm diameter bollard<br>Height: 1m<br>Colour: Galvanised Steel                                           |
|   | <b>Bollard Type 2</b><br>Description: Lane management bollard<br>Height: 1m<br>Colour: Galvanised with double yellow band                        |
| - | Lighting column                                                                                                                                  |
|   | CCTV column<br>Colour: Black                                                                                                                     |