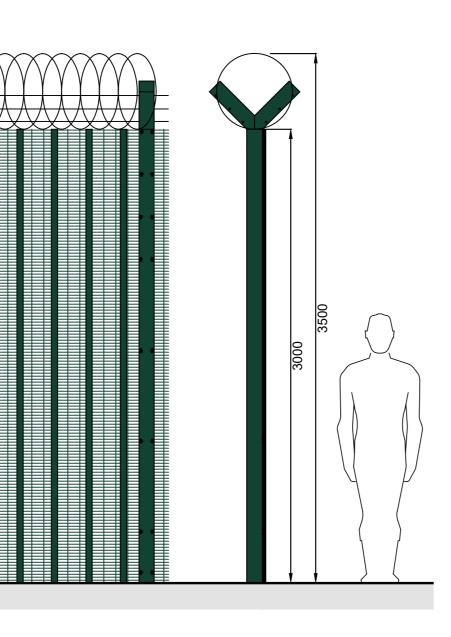

|   | Кеу                                                                                                                                              |
|---|--------------------------------------------------------------------------------------------------------------------------------------------------|
|   | <b>Fence Type 1</b><br>Description: Weld mesh panel fencing system<br>Height: 2.65m including 0.3m cranked topper<br>Colour: Green (RAL 6005)    |
|   | <b>Fence Type 2</b><br>Description: Weld mesh panel fencing system<br>Height: 3.5m including 0.5m barbed wire topper<br>Colour: Green (RAL 6005) |
|   | <b>Fence Type 3</b><br>Description: Weld mesh panel fencing system<br>Height: 2.65m including 0.3m cranked topper<br>Colour: Black               |
|   | <b>Fence Type 4</b><br>Description: Weld mesh profiled fencing system<br>Height: 2.4m<br>Colour: Green (RAL 6005)                                |
|   | <b>Bollard Type 1</b><br>Description: 324mm diameter bollard<br>Height: 1m<br>Colour: Galvanised Steel                                           |
|   | <b>Bollard Type 2</b><br>Description: Lane management bollard<br>Height: 1m<br>Colour: Galvanised with double yellow band                        |
| - | Lighting column                                                                                                                                  |
|   | CCTV column<br>Colour: Black                                                                                                                     |