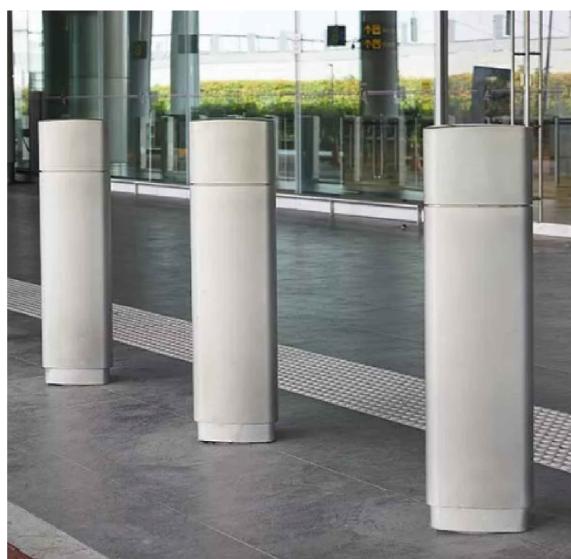

Fence Type 4 1:25 Description: Weld mesh profiled fencing system Height: 2.4m Colour: Green (RAL 6005)

(Image for Illustration) Description: 324mm diameter bollard Height: 1m Colour: Galvanised Steel

(Image for Illustration) - Bollard Type 2 Description: Lane management bollard Height: 1m Colour: Galvanised with double yellow band

|   | Кеу                                                                                                                                              |
|---|--------------------------------------------------------------------------------------------------------------------------------------------------|
|   | <b>Fence Type 1</b><br>Description: Weld mesh panel fencing system<br>Height: 2.65m including 0.3m cranked topper<br>Colour: Green (RAL 6005)    |
|   | <b>Fence Type 2</b><br>Description: Weld mesh panel fencing system<br>Height: 3.5m including 0.5m barbed wire topper<br>Colour: Green (RAL 6005) |
|   | <b>Fence Type 3</b><br>Description: Weld mesh panel fencing system<br>Height: 2.65m including 0.3m cranked topper<br>Colour: Black               |
|   | <b>Fence Type 4</b><br>Description: Weld mesh profiled fencing system<br>Height: 2.4m<br>Colour: Green (RAL 6005)                                |
|   | <b>Bollard Type 1</b><br>Description: 324mm diameter bollard<br>Height: 1m<br>Colour: Galvanised Steel                                           |
|   | <b>Bollard Type 2</b><br>Description: Lane management bollard<br>Height: 1m<br>Colour: Galvanised with double yellow band                        |
| - | Lighting column                                                                                                                                  |
|   | CCTV column<br>Colour: Black                                                                                                                     |