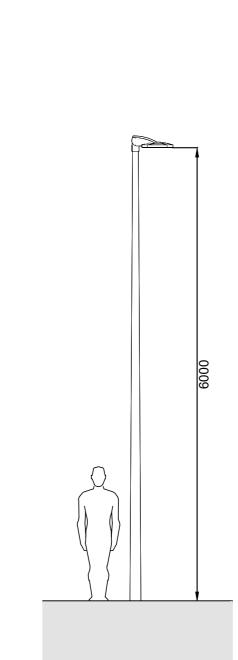

Lighting column 1:50 Colour: Black 8m/6m

Side Elevation

© 2021 RPS Group © Crown copyright and database rights 2021 Ordnance Survey 0100031673

- This drawing has been prepared in accordance with the scope of RPS's appointment with its client and is subject to the terms and conditions of that appointment. RPS accepts no liability for any use of this document other than by its client and only for the purposes for which it was prepared and provided.
- If received electronically it is the recipients responsibility to print to correct scale. Only written dimensions should be used. This drawing should be read in conjunction with all other relevant drawings and specifications.

|   | Кеу                                                                                                                                              |
|---|--------------------------------------------------------------------------------------------------------------------------------------------------|
|   | <b>Fence Type 1</b><br>Description: Weld mesh panel fencing system<br>Height: 2.65m including 0.3m cranked topper<br>Colour: Green (RAL 6005)    |
|   | <b>Fence Type 2</b><br>Description: Weld mesh panel fencing system<br>Height: 3.5m including 0.5m barbed wire topper<br>Colour: Green (RAL 6005) |
|   | <b>Fence Type 3</b><br>Description: Weld mesh panel fencing system<br>Height: 2.65m including 0.3m cranked topper<br>Colour: Black               |
|   | <b>Fence Type 4</b><br>Description: Weld mesh profiled fencing system<br>Height: 2.4m<br>Colour: Green (RAL 6005)                                |
|   | <b>Bollard Type 1</b><br>Description: 324mm diameter bollard<br>Height: 1m<br>Colour: Galvanised Steel                                           |
|   | <b>Bollard Type 2</b><br>Description: Lane management bollard<br>Height: 1m<br>Colour: Galvanised with double yellow band                        |
| - | Lighting column                                                                                                                                  |
|   | CCTV column<br>Colour: Black                                                                                                                     |