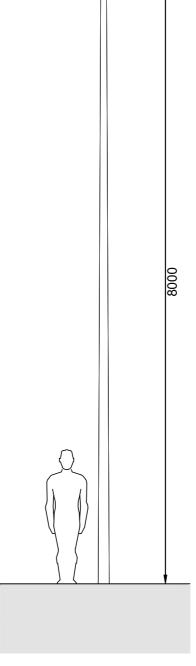

Lighting column 1:50 Colour: Black 8m/6m

Side Elevation

© 2021 RPS Group © Crown copyright and database rights 2021 Ordnance Survey 0100031673

- This drawing has been prepared in accordance with the scope of RPS's appointment with its client and is subject to the terms and conditions of that appointment. RPS accepts no liability for any use of this document other than by its client and only for the purposes for which it was prepared and provided.
- If received electronically it is the recipients responsibility to print to correct scale. Only written dimensions should be used. This drawing should be read in conjunction with all other relevant drawings and specifications.

|   | Кеу                                                                                                                                              |
|---|--------------------------------------------------------------------------------------------------------------------------------------------------|
|   | <b>Fence Type 1</b><br>Description: Weld mesh panel fencing system<br>Height: 2.65m including 0.3m cranked topper<br>Colour: Green (RAL 6005)    |
|   | <b>Fence Type 2</b><br>Description: Weld mesh panel fencing system<br>Height: 3.5m including 0.5m barbed wire topper<br>Colour: Green (RAL 6005) |
|   | <b>Fence Type 3</b><br>Description: Weld mesh panel fencing system<br>Height: 2.65m including 0.3m cranked topper<br>Colour: Black               |
|   | <b>Fence Type 4</b><br>Description: Weld mesh profiled fencing system<br>Height: 2.4m<br>Colour: Green (RAL 6005)                                |
|   | <b>Bollard Type 1</b><br>Description: 324mm diameter bollard<br>Height: 1m<br>Colour: Galvanised Steel                                           |
|   | <b>Bollard Type 2</b><br>Description: Lane management bollard<br>Height: 1m<br>Colour: Galvanised with double yellow band                        |
| - | Lighting column                                                                                                                                  |
|   | CCTV column<br>Colour: Black                                                                                                                     |