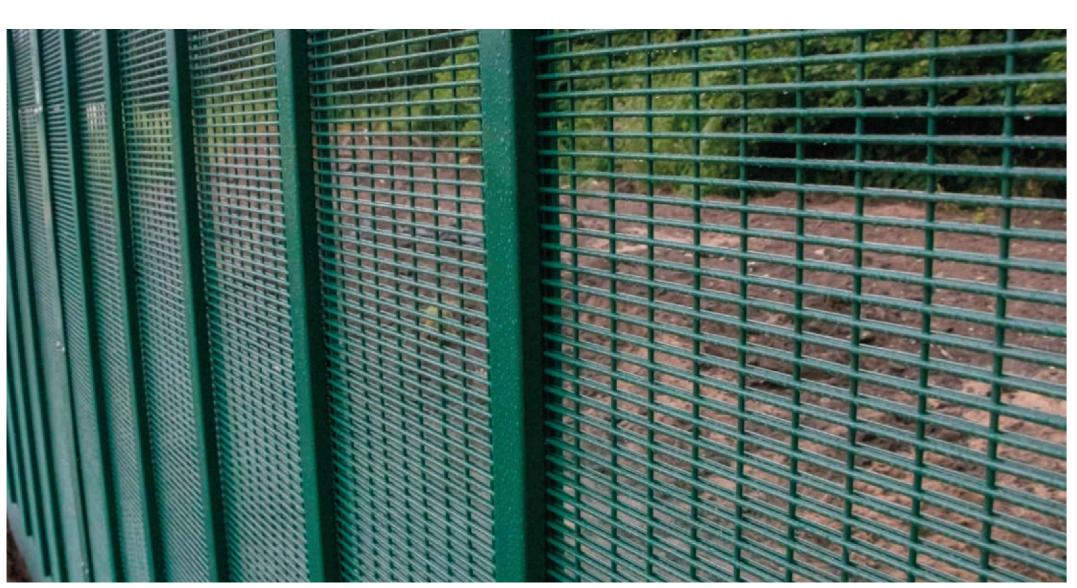

Fence Type 1 and 2 (Image for Illustration)

Description: Weld mesh panel fencing system Height: 2.65m including 0.3m cranked topper Colour: Green (RAL 6005)

Fence Type 3 (Image for Illustration)

Fence Type 4 (Image for Illustration)

|   | Кеу                                                                                                                                              |
|---|--------------------------------------------------------------------------------------------------------------------------------------------------|
|   | <b>Fence Type 1</b><br>Description: Weld mesh panel fencing system<br>Height: 2.65m including 0.3m cranked topper<br>Colour: Green (RAL 6005)    |
|   | <b>Fence Type 2</b><br>Description: Weld mesh panel fencing system<br>Height: 3.5m including 0.5m barbed wire topper<br>Colour: Green (RAL 6005) |
|   | <b>Fence Type 3</b><br>Description: Weld mesh panel fencing system<br>Height: 2.65m including 0.3m cranked topper<br>Colour: Black               |
|   | <b>Fence Type 4</b><br>Description: Weld mesh profiled fencing system<br>Height: 2.4m<br>Colour: Green (RAL 6005)                                |
|   | <b>Bollard Type 1</b><br>Description: 324mm diameter bollard<br>Height: 1m<br>Colour: Galvanised Steel                                           |
|   | <b>Bollard Type 2</b><br>Description: Lane management bollard<br>Height: 1m<br>Colour: Galvanised with double yellow band                        |
| - | Lighting column                                                                                                                                  |
|   | CCTV column<br>Colour: Black                                                                                                                     |