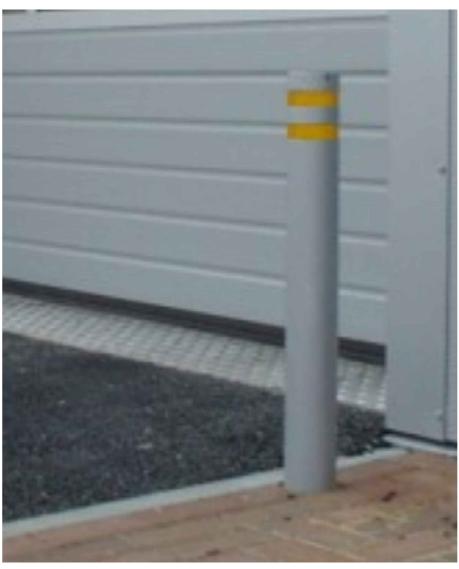

Fence Type 4 1:25 Description: Weld mesh profiled fencing system Height: 2.4m Colour: Green (RAL 6005)

(Image for Illustration) Description: 324mm diameter bollard Height: 1m Colour: Galvanised Steel

(Image for Illustration) - Bollard Type 2 Description: Lane management bollard Height: 1m Colour: Galvanised with double yellow band

|   | Кеу                                                                                                                                              |
|---|--------------------------------------------------------------------------------------------------------------------------------------------------|
|   | <b>Fence Type 1</b><br>Description: Weld mesh panel fencing system<br>Height: 2.65m including 0.3m cranked topper<br>Colour: Green (RAL 6005)    |
|   | <b>Fence Type 2</b><br>Description: Weld mesh panel fencing system<br>Height: 3.5m including 0.5m barbed wire topper<br>Colour: Green (RAL 6005) |
|   | <b>Fence Type 3</b><br>Description: Weld mesh panel fencing system<br>Height: 2.65m including 0.3m cranked topper<br>Colour: Black               |
|   | <b>Fence Type 4</b><br>Description: Weld mesh profiled fencing system<br>Height: 2.4m<br>Colour: Green (RAL 6005)                                |
|   | <b>Bollard Type 1</b><br>Description: 324mm diameter bollard<br>Height: 1m<br>Colour: Galvanised Steel                                           |
|   | <b>Bollard Type 2</b><br>Description: Lane management bollard<br>Height: 1m<br>Colour: Galvanised with double yellow band                        |
| - | Lighting column                                                                                                                                  |
|   | CCTV column<br>Colour: Black                                                                                                                     |