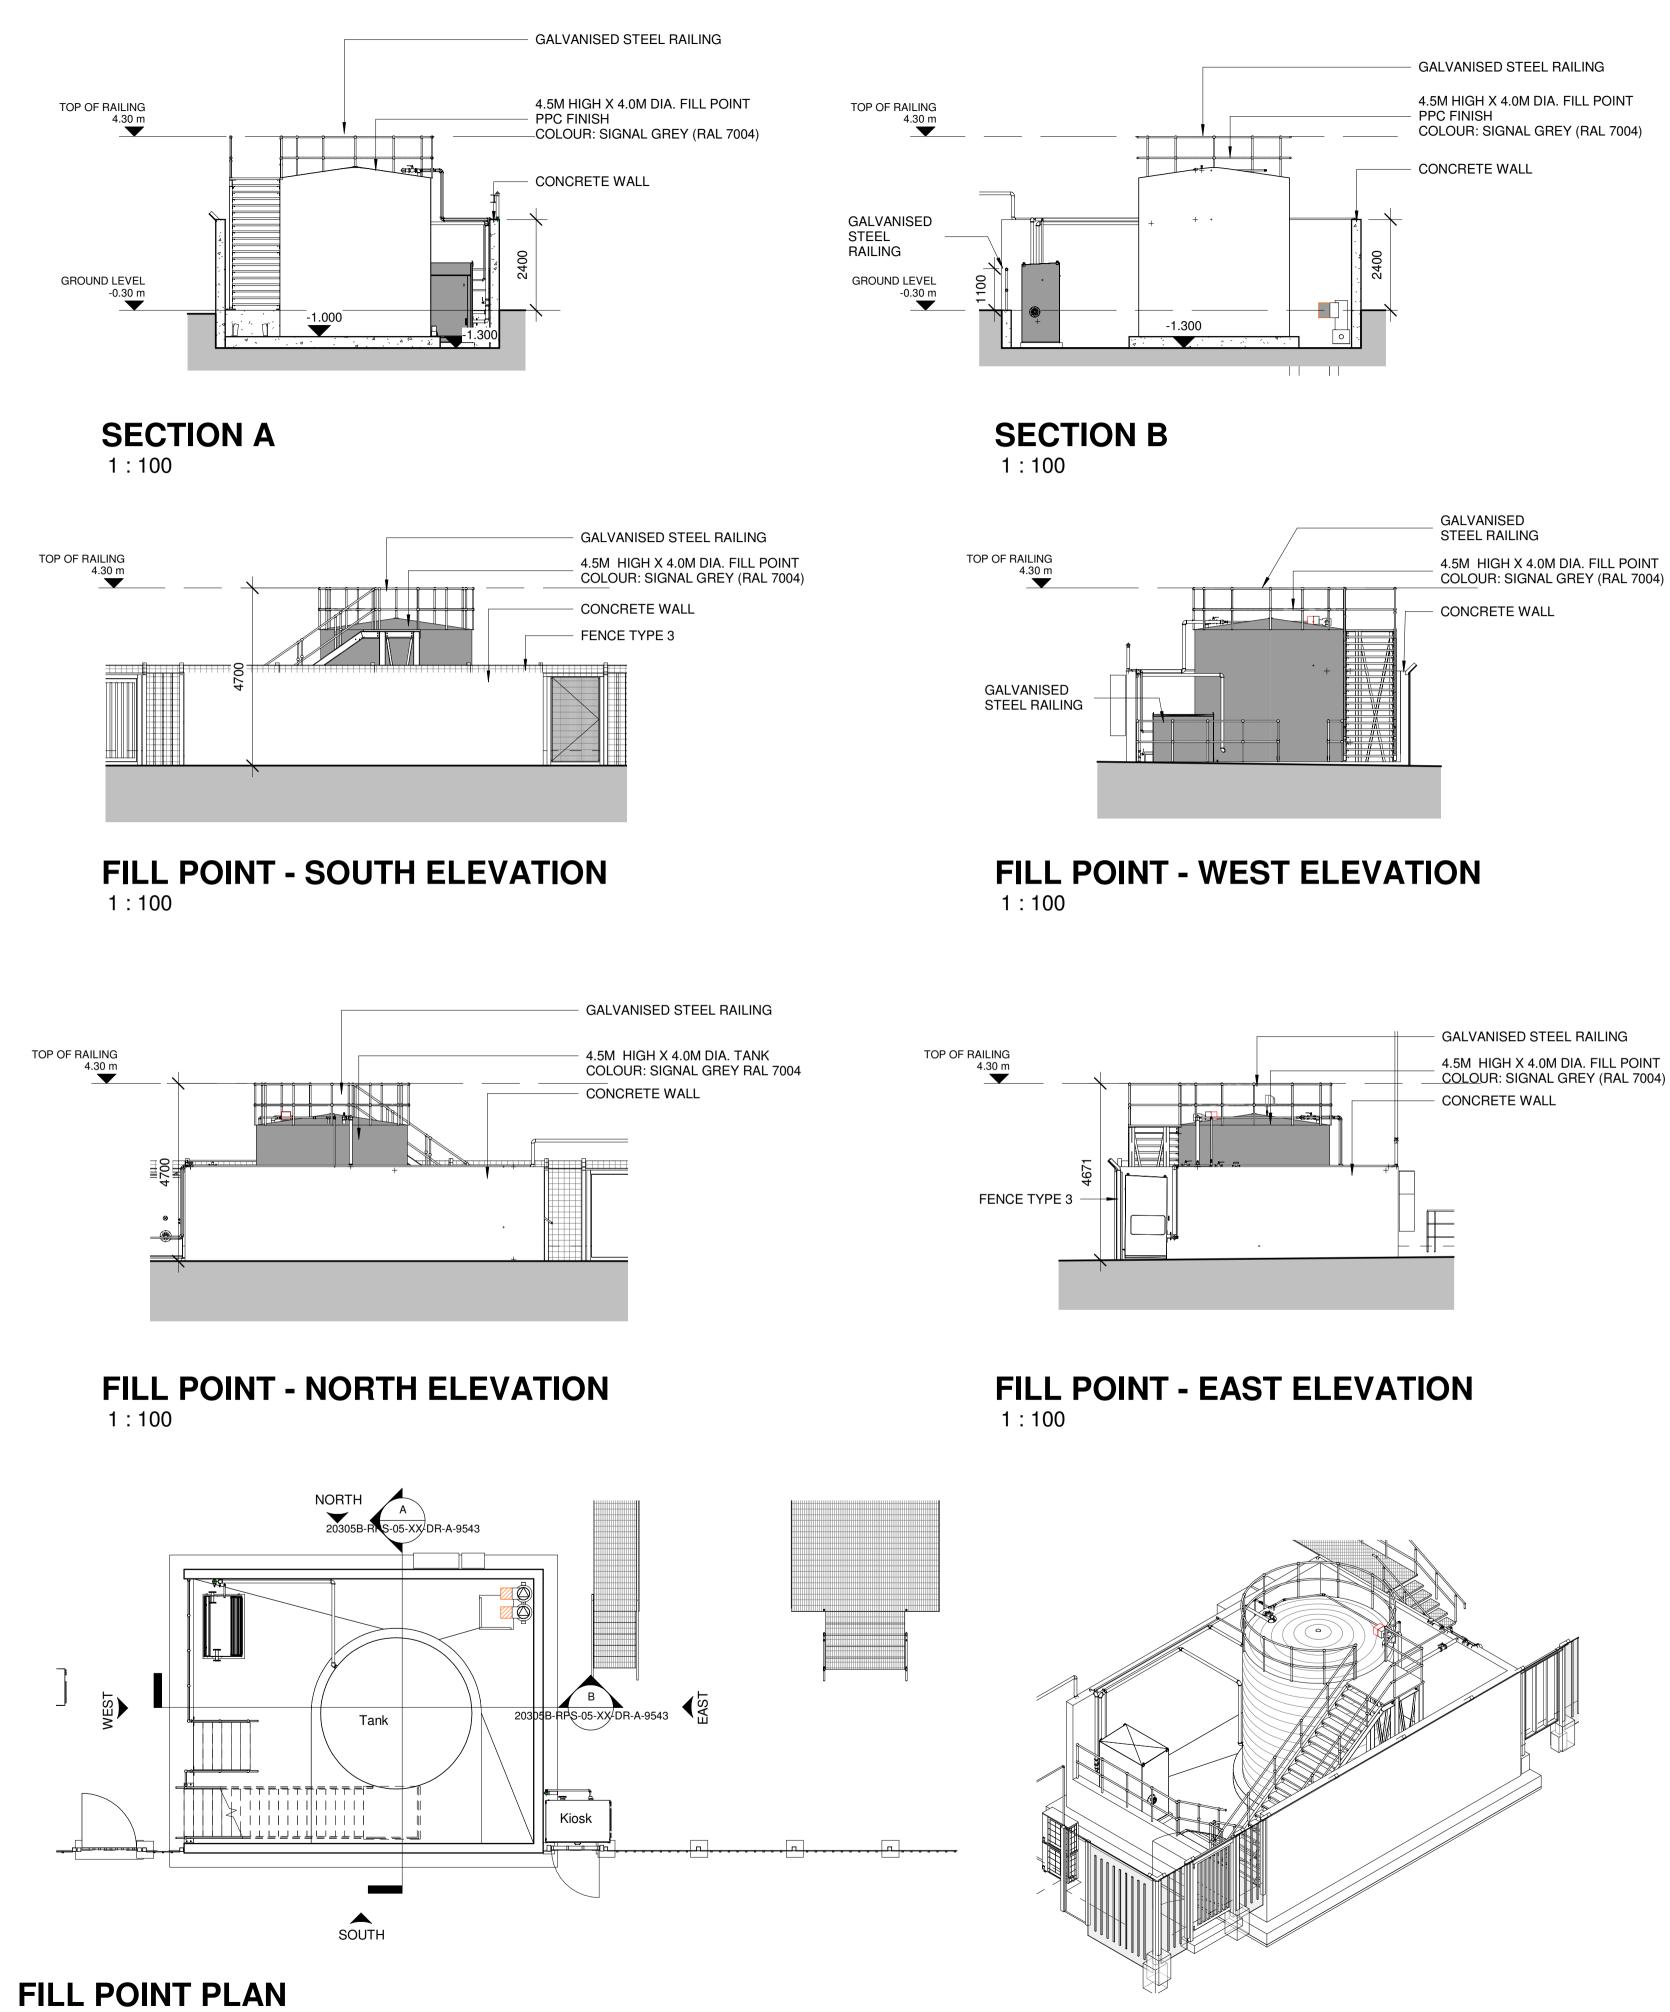

1:100

GALVANISED STEEL RAILING

4.5M HIGH X 4.0M DIA. FILL POINT COLOUR: SIGNAL GREY (RAL 7004)

4.5M HIGH X 4.0M DIA. FILL POINT COLOUR: SIGNAL GREY (RAL 7004)

SCALE 1:50