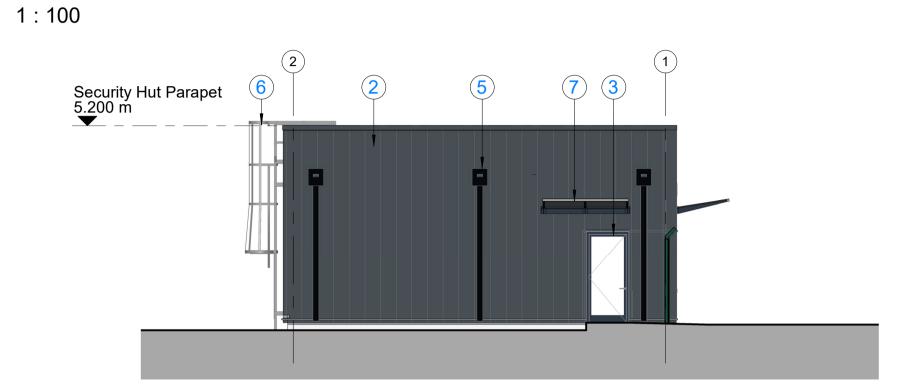

## **MATERIAL LEGEND:**

- · MULTILAYER BITUMINOUS MEMBRANE SYSTEM AND
- PIR INSULATION, LAID TO FALL OVER CONCRETE DECK 2 WALLS: · TRAPEZOIDAL PROFILE COMPOSITE CLADDING,
- VERTICALLY LAID

  SUPPORT RAILS FIXED TO STRUCTURAL CONCRETE

  CLADDING COLOUR: ANTHRACITE RAL 7016
- 3 DOORS: · STEEL COMPOSITE DOOR · FINISH: ANTHRACITE RAL 7016
- · POWDER COATED ALUMINIUM GLAZING SYSTEM · FINISH: ANTHRACITE RAL 7016
- 5 PPC METAL HOPPER AND DOWNPIPE: · FINISH: BLACK RAL 9005
- 6 CAT LADDER
- · FINISH: GALVANISED STEEL
- 7 PPC COATED ALUMINUM CANOPY WITH GLAZED ROOF CLADDING COLOUR: ANTHRACITE RAL 7016
- METAL VENT LOUVRE
  · FINISH: ANTHRACITE RAL 7016