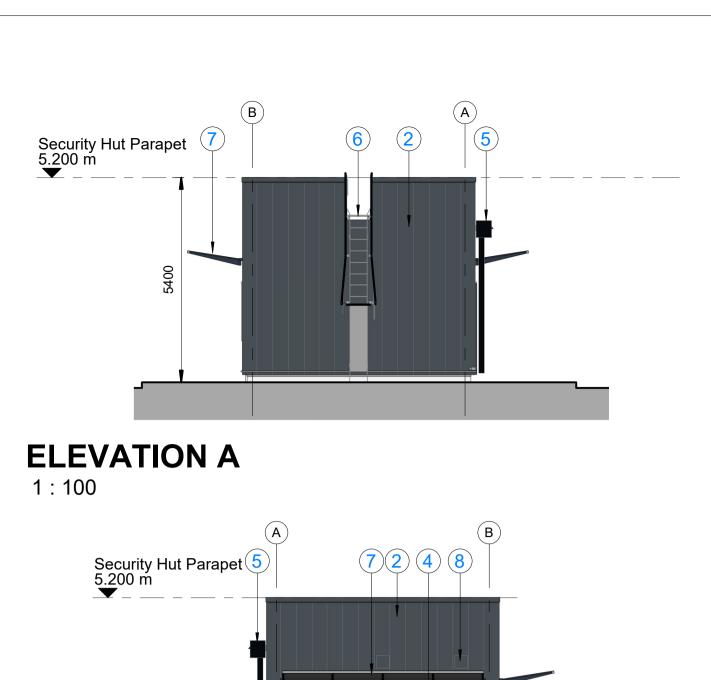

## **MATERIAL LEGEND:**

- · MULTILAYER BITUMINOUS MEMBRANE SYSTEM AND
- PIR INSULATION, LAID TO FALL OVER CONCRETE DECK 2 WALLS: · TRAPEZOIDAL PROFILE COMPOSITE CLADDING,
- VERTICALLY LAID

  SUPPORT RAILS FIXED TO STRUCTURAL CONCRETE

  CLADDING COLOUR: ANTHRACITE RAL 7016
- 3 DOORS: · STEEL COMPOSITE DOOR · FINISH: ANTHRACITE RAL 7016
- · POWDER COATED ALUMINIUM GLAZING SYSTEM · FINISH: ANTHRACITE RAL 7016
- 5 PPC METAL HOPPER AND DOWNPIPE: · FINISH: BLACK RAL 9005
- 6 CAT LADDER
- · FINISH: GALVANISED STEEL
- 7 PPC COATED ALUMINUM CANOPY WITH GLAZED ROOF CLADDING COLOUR: ANTHRACITE RAL 7016
- METAL VENT LOUVRE
  · FINISH: ANTHRACITE RAL 7016