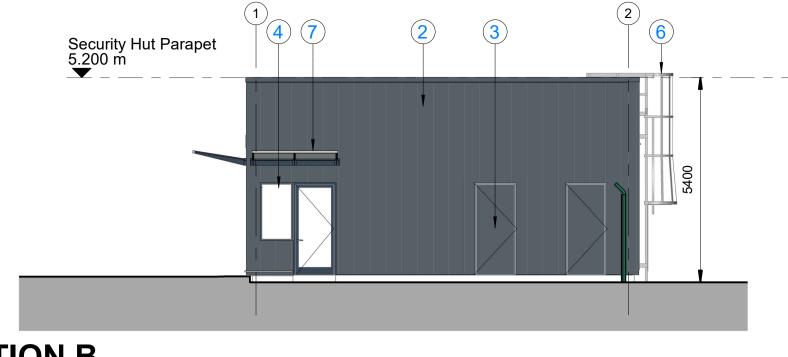

## **MATERIAL LEGEND:**

- · MULTILAYER BITUMINOUS MEMBRANE SYSTEM AND
- PIR INSULATION, LAID TO FALL OVER CONCRETE DECK 2 WALLS: · TRAPEZOIDAL PROFILE COMPOSITE CLADDING,
- VERTICALLY LAID

  SUPPORT RAILS FIXED TO STRUCTURAL CONCRETE

  CLADDING COLOUR: ANTHRACITE RAL 7016
- 3 DOORS: · STEEL COMPOSITE DOOR · FINISH: ANTHRACITE RAL 7016
- · POWDER COATED ALUMINIUM GLAZING SYSTEM · FINISH: ANTHRACITE RAL 7016
- 5 PPC METAL HOPPER AND DOWNPIPE: · FINISH: BLACK RAL 9005
- 6 CAT LADDER
- · FINISH: GALVANISED STEEL
- 7 PPC COATED ALUMINUM CANOPY WITH GLAZED ROOF CLADDING COLOUR: ANTHRACITE RAL 7016
- METAL VENT LOUVRE
  · FINISH: ANTHRACITE RAL 7016