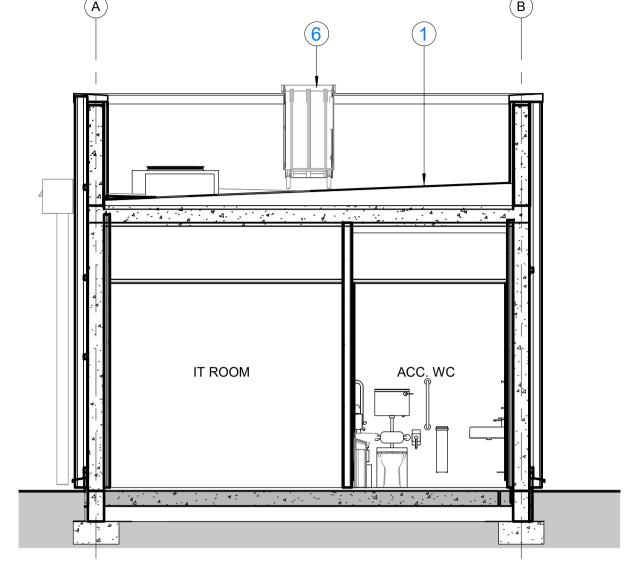

## **MATERIAL LEGEND:**

- · MULTILAYER BITUMINOUS MEMBRANE SYSTEM AND
- PIR INSULATION, LAID TO FALL OVER CONCRETE DECK 2 WALLS: · TRAPEZOIDAL PROFILE COMPOSITE CLADDING,
- VERTICALLY LAID

  SUPPORT RAILS FIXED TO STRUCTURAL CONCRETE

  CLADDING COLOUR: ANTHRACITE RAL 7016
- 3 DOORS: · STEEL COMPOSITE DOOR · FINISH: ANTHRACITE RAL 7016
- · POWDER COATED ALUMINIUM GLAZING SYSTEM · FINISH: ANTHRACITE RAL 7016
- 5 PPC METAL HOPPER AND DOWNPIPE: · FINISH: BLACK RAL 9005
- 6 CAT LADDER
- · FINISH: GALVANISED STEEL
- 7 PPC COATED ALUMINUM CANOPY WITH GLAZED ROOF CLADDING COLOUR: ANTHRACITE RAL 7016
- METAL VENT LOUVRE
  · FINISH: ANTHRACITE RAL 7016