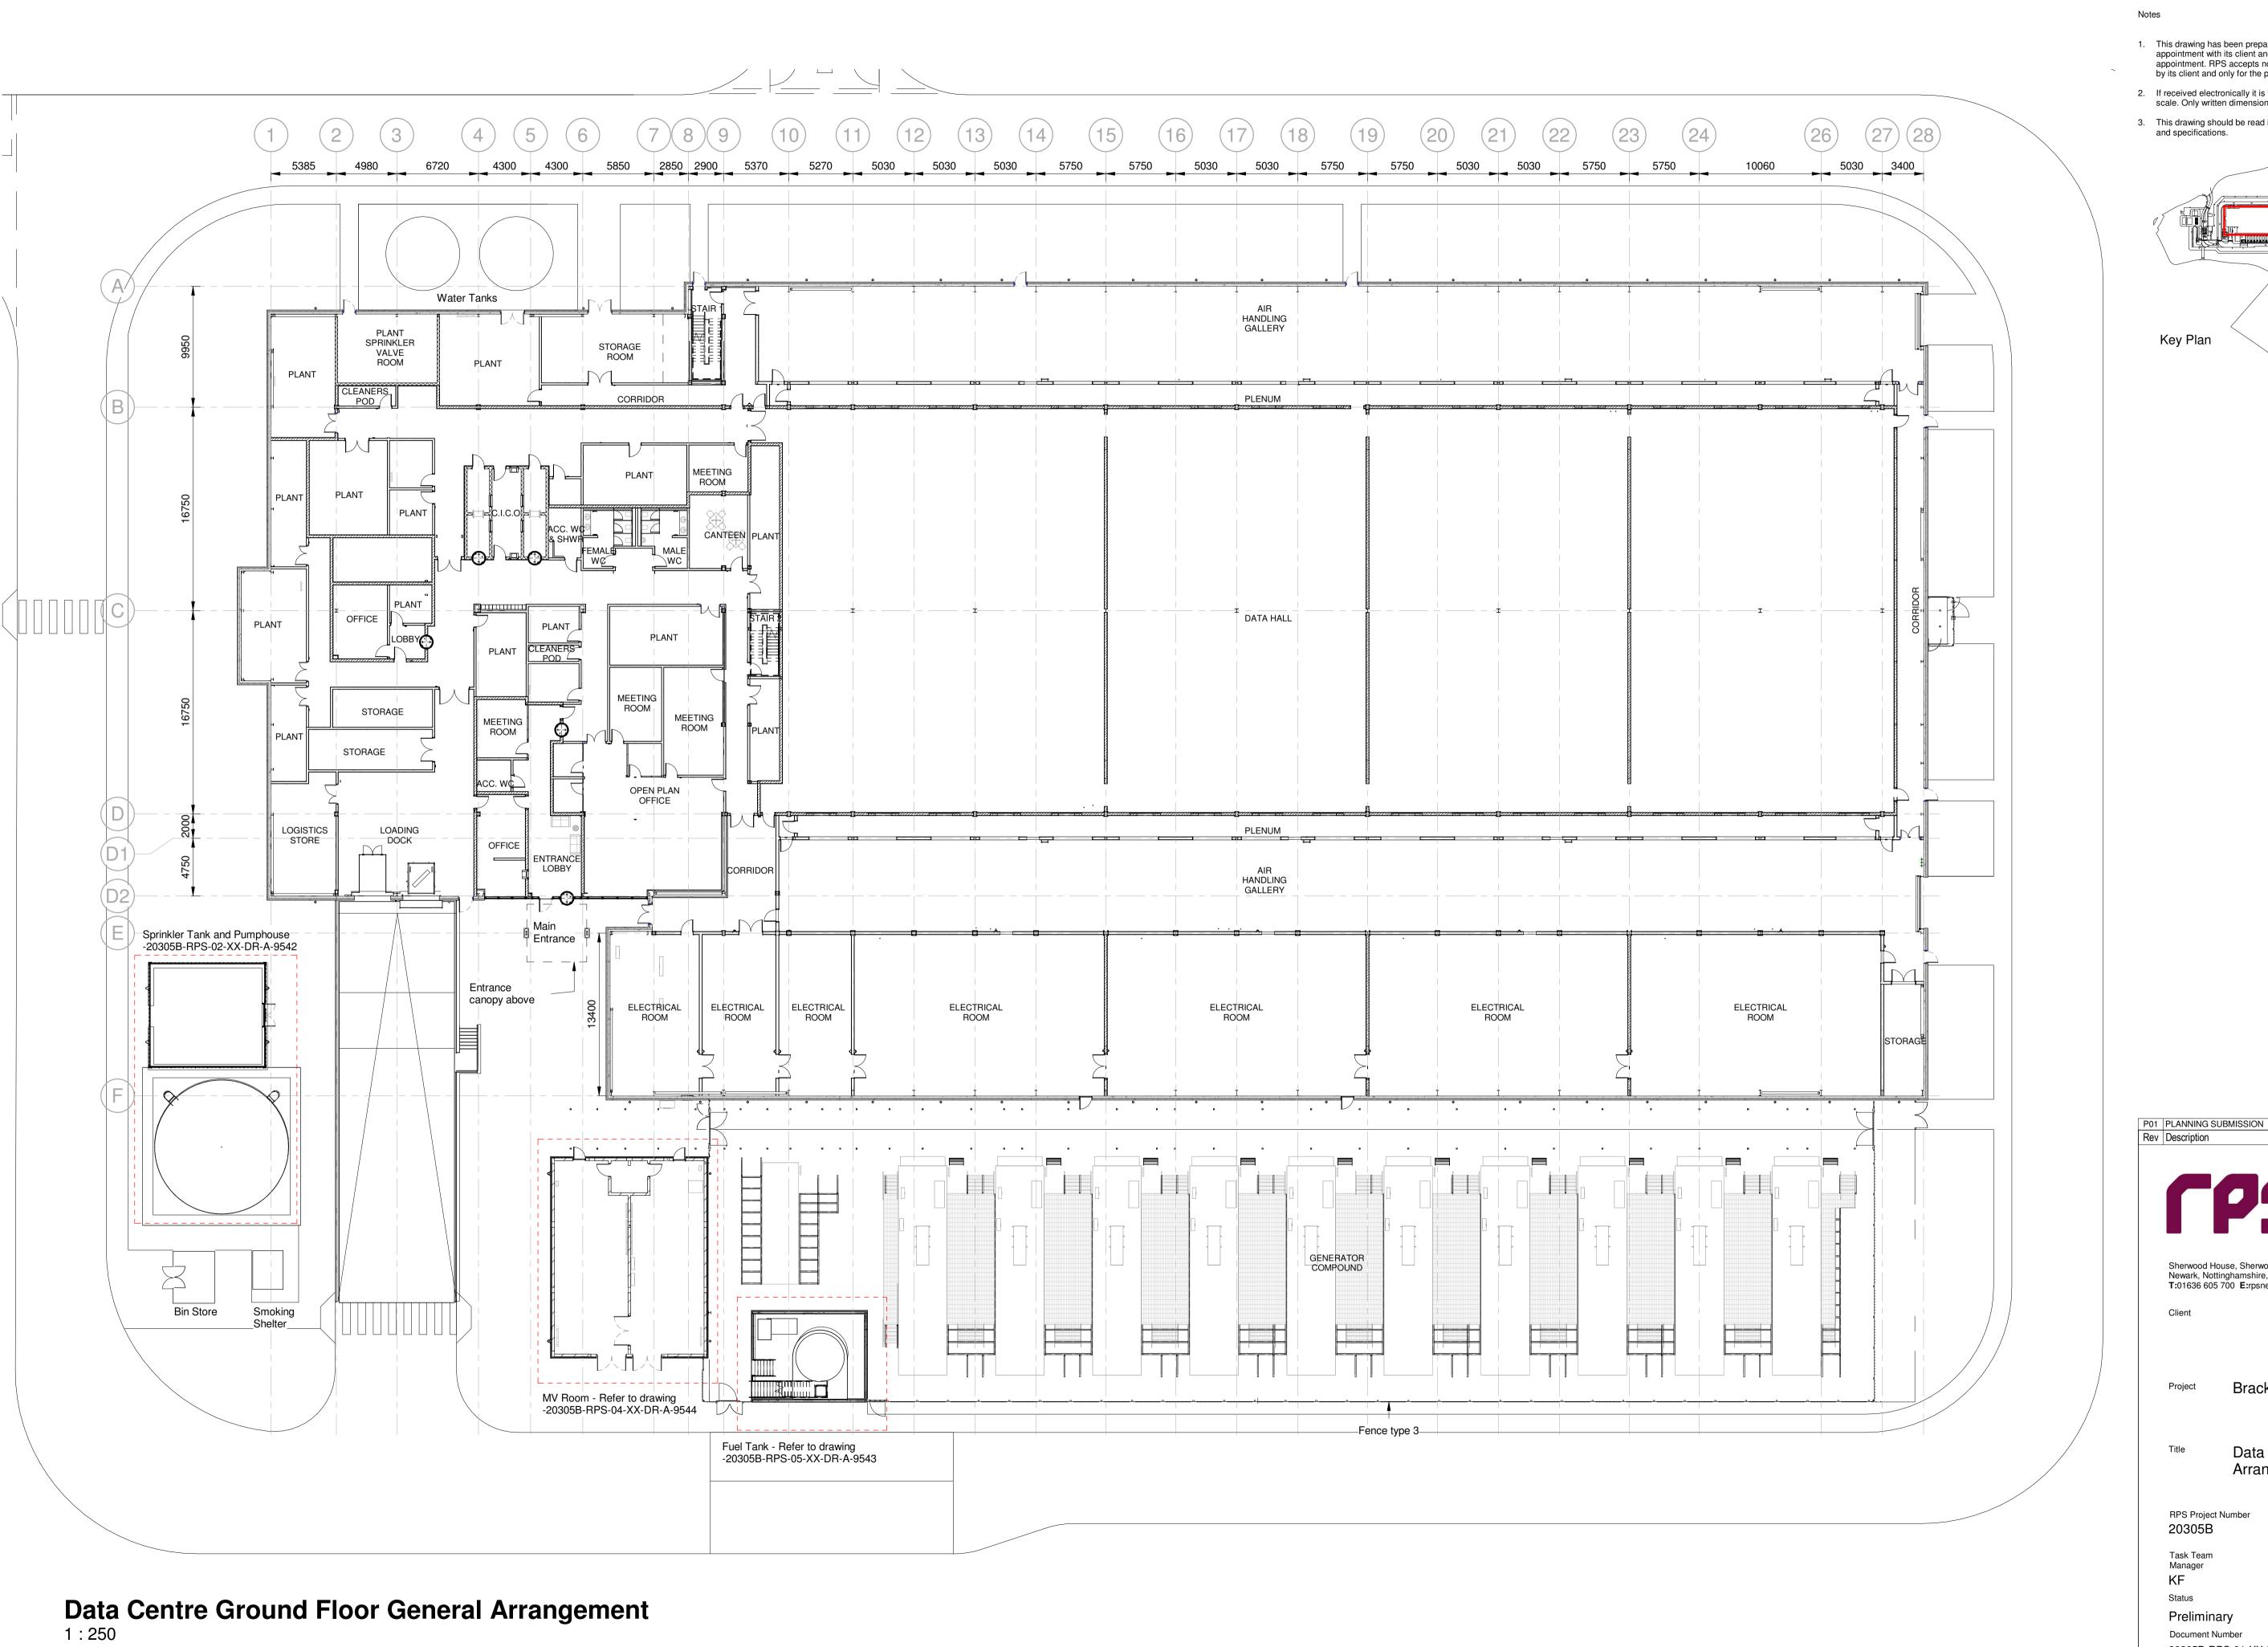

Key Plan

Sherwood House, Sherwood Avenue, Newark, Nottinghamshire, NG24 1QQ T:01636 605 700 E:rpsnewark@rpsgroup.com

Bracknell Data Centre

Data Centre Ground Floor General Arrangement

LS KF 19.02.21 By Ckd Date

Scale Date Created 1:250 19.02.21 20305B Task Information Manager Manager KF Preliminary Document Number Revision

20305B-RPS-01-XX-DR-A-9515

rpsgroup.com