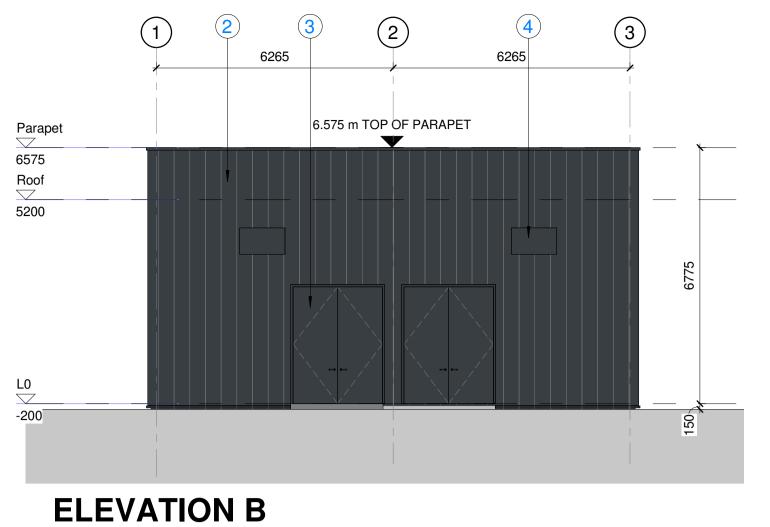

### **MATERIAL LEGEND:**

- ROOF:

   MULTILAYER BITUMINOUS MEMBRANE SYSTEM AND
   PIR INSULATION, LAID TO FALL OVER CONCRETE DECK

· CLADDING COLOUR: ANTHRACITE RAL 7016

- 3 DOORS:
  · STEEL COMPOSITE DOOR
  · FINISH: ANTHRACITE RAL 7016
- 4 METAL VENT LOUVRE
  · FINISH: ANTHRACITE RAL 7016
- 5 PPC METAL HOPPER AND DOWNPIPE: FINISH: BLACK RAL 9005
- 6 CAT LADDER
   FINISH: GALVANISED STEEL