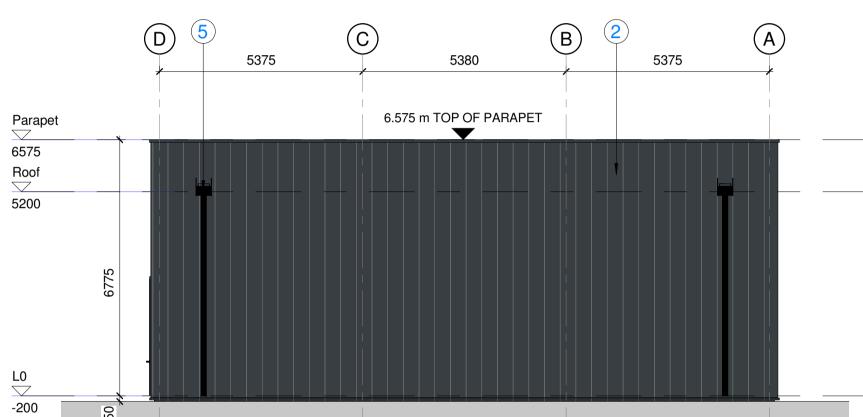

### 3D VIEW









## **ELEVATION C**



MV ROOM GROUND FLOOR PLAN

1:100

# **ELEVATION D** 1 : 100

1:100



MV ROOM ROOF PLAN
1:100



© 2020 RPS Group

#### Notes

- This drawing has been prepared in accordance with the scope of RPS's appointment with its client and is subject to the terms and conditions of that appointment. RPS accepts no liability for any use of this document other than by its client and only for the purposes for which it was prepared and provided.
- 2. If received electronically it is the recipients responsibility to print to correct scale. Only written dimensions should be used.
- 3. This drawing should be read in conjunction with all other relevant drawings and specifications.



### **MATERIAL LEGEND:**

- ROOF:

   MULTILAYER BITUMINOUS MEMBRANE SYSTEM AND
   PIR INSULATION, L