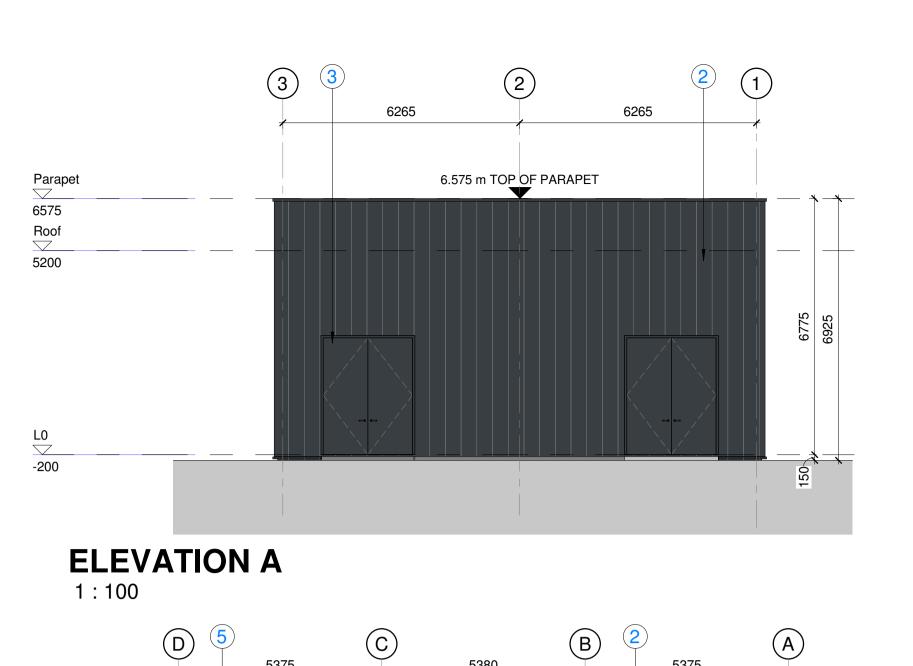

### **MATERIAL LEGEND:**

- ROOF:

   MULTILAYER BITUMINOUS MEMBRANE SYSTEM AND
   PIR INSULATION, LAID TO FALL OVER CONCRETE DECK

· CLADDING COLOUR: ANTHRACITE RAL 7016

- 3 DOORS:
  · STEEL COMPOSITE DOOR
  · FINISH: ANTHRACITE RAL 7016
- 4 METAL VENT LOUVRE
  · FINISH: ANTHRACITE RAL 7016
- 5 PPC METAL HOPPER AND DOWNPIPE: FINISH: BLACK RAL 9005
- 6 CAT LADDER
   FINISH: GALVANISED STEEL