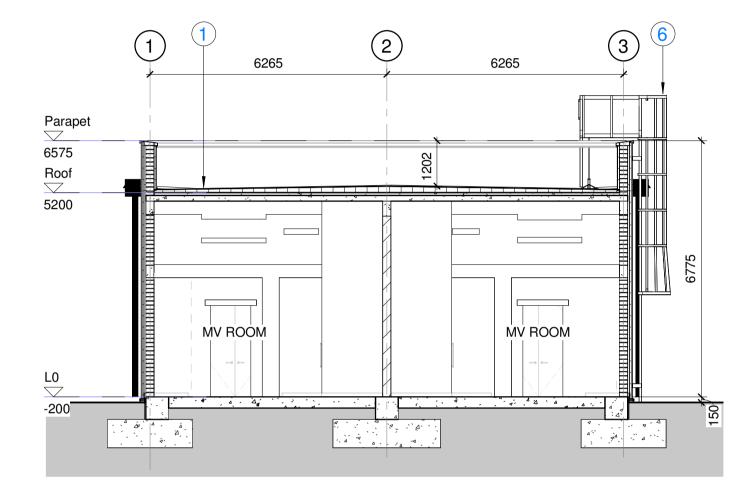

### 3D VIEW









## **ELEVATION C**



MV ROOM GROUND FLOOR PLAN

1:100

# **ELEVATION D** 1 : 100

1:100



MV ROOM ROOF PLAN
1:100



© 2020 RPS Group

#### Notes

- This drawing has been prepared in accordance with the scope of RPS's appointment with its client and is subject to the terms and conditions of that appointment. RPS accepts no liability for any use of this document other than by its client and only for the purposes for which it was prepared and provided.
- 2. If received electronically it is the recipients responsibility to print to correct scale. Only written dimensions should be used.
- 3. This drawing should be read in conjunction with all other relevant drawings and specifications.



### **MATERIAL LEGEND:**

- ROOF:

   MULTILAYER BITUMINOUS MEMBRANE SYSTEM AND
   PIR INSULATIO