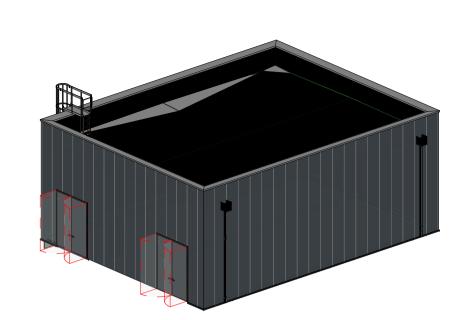

### 3D VIEW









## **ELEVATION C**



MV ROOM GROUND FLOOR PLAN

1:100

# **ELEVATION D** 1 : 100

1:100



MV ROOM ROOF PLAN
1:100



© 2020 RPS Group

#### Notes

- This drawing has been prepared in accordance with the scope of RPS's appointment with its client and is subject to the terms and conditions of that appointment. RPS accepts no liability for any use of this document other than by its client and only for the purposes for which it was prepared and provided.
- 2. If received electronically it is the recipients responsibility to print to correct scale. Only written dimensions should be used.
- 3. This drawing should be read in conjunction with all other relevant drawings and specifications.



### **MATERIAL LEGEND:**

- ROOF:

   MULTILAYER BITUMINOUS MEMBRANE SYSTEM AND