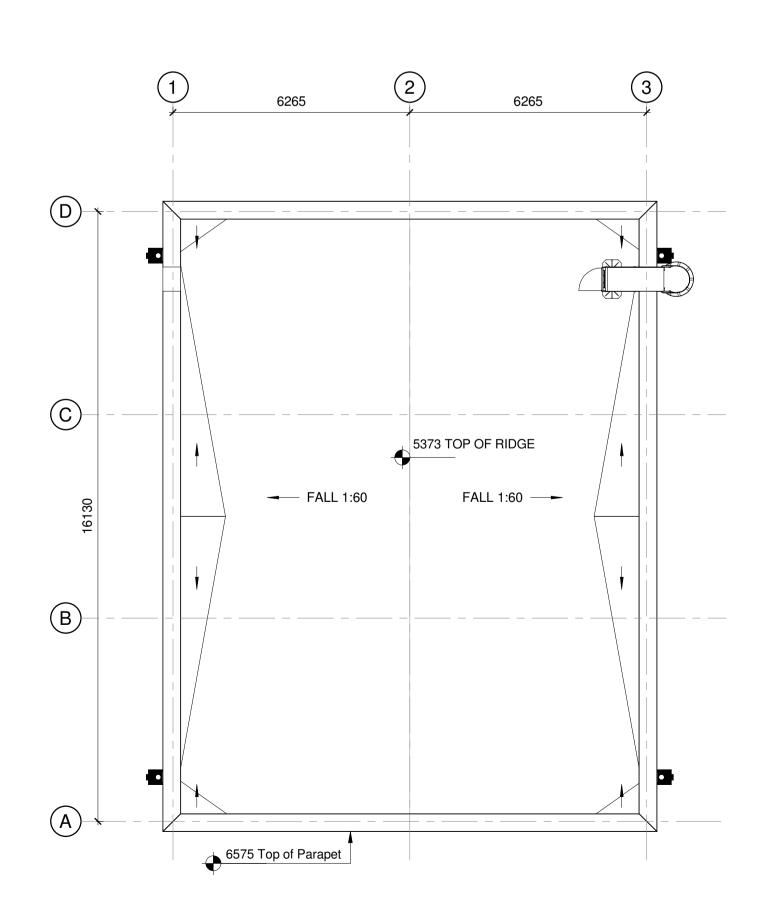

### 3D VIEW









## **ELEVATION C**



MV ROOM GROUND FLOOR PLAN

1:100

# **ELEVATION D** 1 : 100

1:100



MV ROOM ROOF PLAN
1:100



© 2020 RPS Group

#### Notes

- This drawing has been prepared in accordance with the scope of RPS's appointment with its client and is subject to the terms and conditions of that appointment. RPS accepts no liability for any use of this document other than by its client and only for the purposes for which it was prepared and provided.
- 2. If received electronically it is the recipients responsibility to print to correct scale. Only written dimensions should be used.
- 3. This drawing should be read in conjunction with all other relevant drawings and specifications.



### **MATERIAL LEGEND:**

- ROOF:

   MULTILAYER BITUMINOUS MEMBRANE SYSTEM AND
   PIR INSULATION, LAID TO FALL OVER CONCRETE DECK

· CLADDING COLOUR: ANTHRACITE RAL 7016

- 3 DOORS:
  · STEEL C