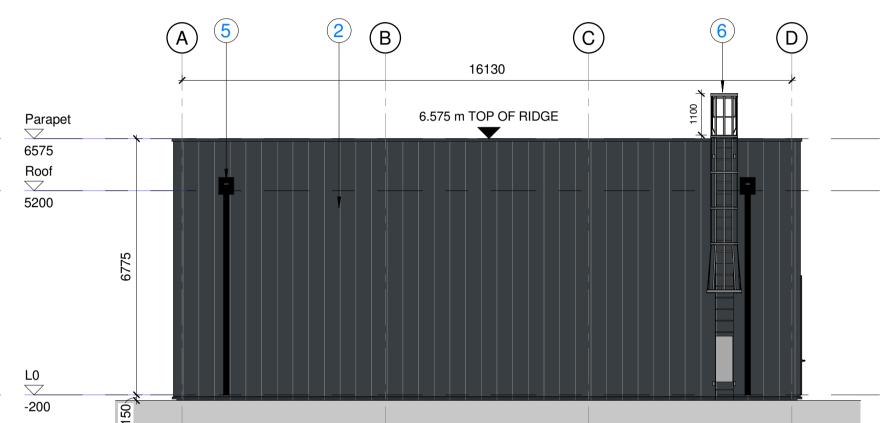

### 3D VIEW









## **ELEVATION C**



MV ROOM GROUND FLOOR PLAN

1:100

# **ELEVATION D** 1 : 100

1:100



MV ROOM ROOF PLAN
1:100



© 2020 RPS Group

#### Notes

- This drawing has been prepared in accordance with the scope of RPS's appointment with its client and is subject to the terms and conditions of that appointment. RPS accepts no liability for any use of this document other than by its client and only for the purposes for which it was prepared and provided.
- 2. If received electronically it is the recipients responsibility to print to correct scale. Only written dimensions should be used.
- 3. This drawing should be read in conjunction with all other relevant drawings and specifications.



### **MATERIAL LEGEND:**

- ROOF:

   MULTILAYER BITUMINOUS MEMBRANE SYSTEM AND
   PIR INSULATION, LAI