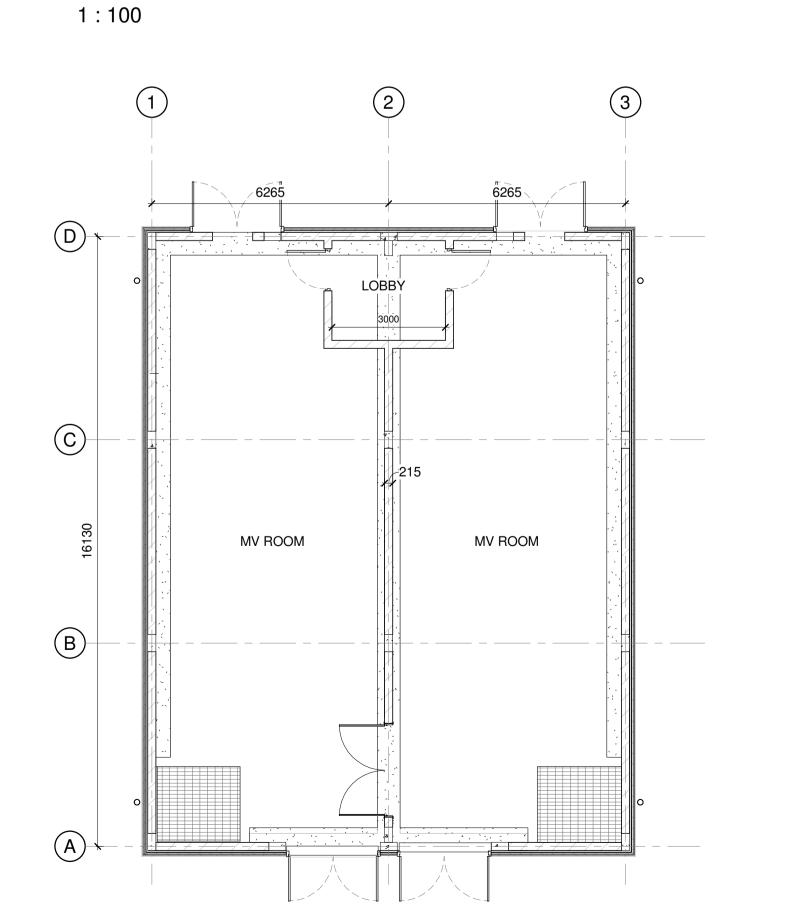

### 3D VIEW









## **ELEVATION C**



MV ROOM GROUND FLOOR PLAN

1:100

# **ELEVATION D** 1 : 100

1:100



MV ROOM ROOF PLAN
1:100



© 2020 RPS Group

#### Notes

- This drawing has been prepared in accordance with the scope of RPS's appointment with its client and is subject to the terms and conditions of that appointment. RPS accepts no liability for any use of this document other than by its client and only for the purposes for which it was prepared and provided.
- 2. If received electronically it is the recipients responsibility to print to correct scale. Only written dimensions should be used.
- 3. This drawing should be read in conjunction with all other relevant drawings and specifications.



### **MATERIAL LEGEND:**

- ROOF:

   MULTILAYER BITUMINOUS MEMBRANE SYSTEM AND
   PIR INSULATION, LAID TO FALL OVER CONCRET